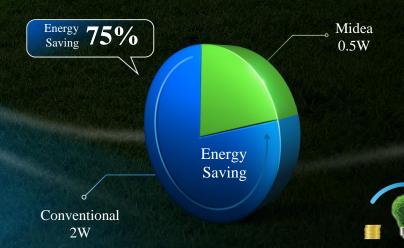

### Save energy = Save your money!

· Intelligent on-off technology enables Midea products to automatically enter energy-saving mode when on standby mode, cutting energy consumption from conventional 2W to 0.5W which counts 75% of saving.