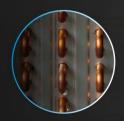

## Narrow tube pitch + Dual slinger up wheel

Noise reduced : 4.5dB

∠ Large loading quantity: 522 units

#### Compare

|                                             | Capacity(W) | EER  |
|---------------------------------------------|-------------|------|
| Narrow tube pitch + dual slinger up wheel   | 1-2mm       | 2.77 |
| Common tube pitch + single slinger up wheel | 2196        | 2.31 |