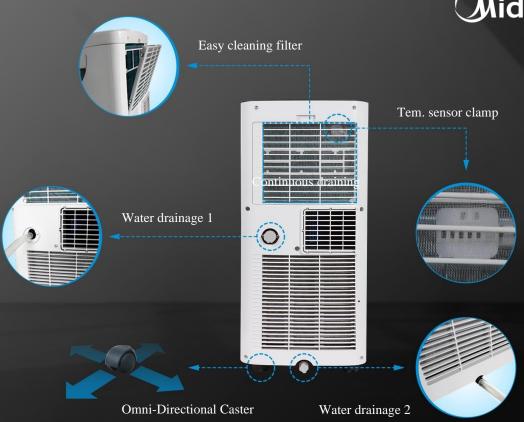

### Overview

- · Original exterior, compact structure;
- · Easy to use

· Optimized refrigerant system and air channel system are designed to ensure the maximum quietness and comfort.

set to start and stop at any point of time.