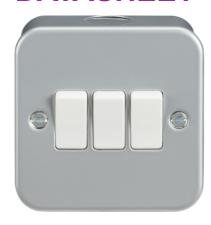

## M4000

Metal Clad 10AX 3G 2 Way Switch

www.mlaccessories.co.uk

| MLA PART CODE                            | M4000                                        |
|------------------------------------------|----------------------------------------------|
| DESCRIPTION                              | Metal Clad 10AX 3G 2 Way Switch              |
| NET WEIGHT (KG)                          | 0.201                                        |
| DIMENSIONS (MM)                          | Height - 82<br>Width - 82<br>Projection - 45 |
| CONSTRUCTION                             | Construction - Premium grade steel           |
| CLASS                                    | I                                            |
| IP RATING                                | IP20                                         |
| INPUT VOLTAGE                            | 230V 50Hz                                    |
| SWITCH FUNCTION                          | 2-Way                                        |
| EARTH TERMINAL                           | Yes                                          |
| NEON INDICATOR                           | No                                           |
| LOAD/MAX. LOAD                           | 10AX                                         |
| TERMINAL TYPE                            | Screw                                        |
| TERMINAL CAPACITY                        | 2 x 1.0mm² or 2 x 1.5mm²                     |
| WARRANTY                                 | 15year(s)                                    |
| MANUFACTURED IN ACCORDANCE WITH          | BS EN 60669-1                                |
| ORIGIN OF MANUFACTURE                    | China                                        |
| DECLARATION OF CONFORMITY (HELD ON FILE) | Yes                                          |
| EAN                                      | 5055832918004                                |