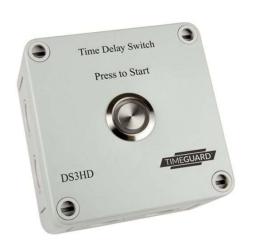

## Data sheet



DS3HD - Electronic IP65 Time Delay Switch

## Product Image & Line Diagram







## **Technical Data**

| General                   |                                                             |
|---------------------------|-------------------------------------------------------------|
| Operating Voltage         | 230V AC                                                     |
| Frequency                 | 50Hz                                                        |
| Installation Type         | Surface                                                     |
| Weatherproof Rating       | IP65                                                        |
| Class Protection          | Class 1                                                     |
| Switch Rating             | 16A Resistive 4kW Heating. 4kW Incandescent/Halogen &       |
|                           | Fluor