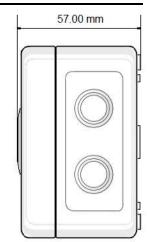

## Product Image & Line Diagram

## **Technical Data**

| General                   |                                                             |
|---------------------------|-------------------------------------------------------------|
| Operating Voltage         | 230V AC                                                     |
| Frequency                 | 50Hz                                                        |
| Installation Type         | Surface                                                     |
| Weatherproof Rating       | IP65                                                        |
| Class Protection          | Class 1                                                     |
| Switch Rating             | 16A Resistive 4kW Heating. 4kW Incandescent/Halogen &       |
|                           | Fluorescent Lighting, 150W LED Lighting.                    |
| Boost Timing Range        | 2, 5, 10, 30, 60, 90, 120, 180 Minutes, User adjustable DIL |
|                           | Switch                                                      |
| Illuminated Push Button   | Blue LED                                                    |
| Operating Temperature     | +10°C to +40°C                                              |
| Dimensions                | Height 94mm, Width 94mm, Depth 57mm                         |
| Weight                    | 213g                                                        |
| EAN                       | 5012483011812                                               |
| Designed In Accordance To | BS EN 60730-2-7, BS 1363-4                                  |
| Cuarantee Pariod          | Includes updates and amendments.                            |
| Guarantee Period          | 3 Years                                                     |
| Construction              |                                                             |
| Casing                    | Polycarbonate                                               |