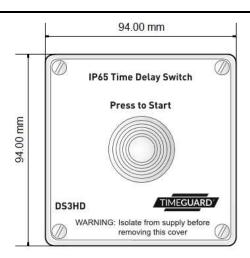

## Product Image & Line Diagram

## **Technical Data**

| General                   |                                                             |
|---------------------------|-------------------------------------------------------------|
| Operating Voltage         | 230V AC                                                     |
| Frequency                 | 50Hz                                                        |
| Installation Type         | Surface                                                     |
| Weatherproof Rating       | IP65                                                        |
| Class Protection          | Class 1                                                     |
| Switch Rating             | 16A Resistive 4kW Heating. 4kW Incandescent/Halogen &       |
|                           | Fluorescent Lighting, 150W LED Lighting.                    |
| Boost Timing Range        | 2, 5, 10, 30, 60, 90, 120, 180 Minutes, User adjustable DIL |
|                           | Switch                                                      |
| Illuminated Push Button   | Blue LED                                                    |
| Operating Temperature     | +10°C to +40°C                                              |
| Dimensions                | Height 94mm, Width 94mm, Depth 57mm                         |
| Weight                    | 213g                                                        |
| EAN                       | 5012483011812                                               |
| Designed In Accordance To | BS EN 60730-2-7, BS 1363-4                                  |
| Cuarantee Pariod          | Includes updates and amendments.                            |
| Guarantee Period          | 3 Years                                                     |
| Construction              |                                                             |
| Casing                    | Polycarbonate                                               |