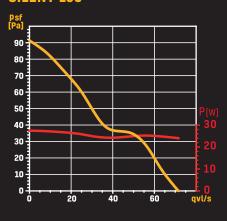

## **Technical Specification**

#### Performance

| MODEL ♥            | Silent 125 | Silent 150 |  |
|--------------------|------------|------------|--|
| Speed (RPM)        | 2350       | 1700       |  |
| Watts (W)          | 16         | 29         |  |
| Voltage (V) 50Hz   | 230        | 230        |  |
| Airflow l/s (m³/h) | 50 (180)   | 78 (280)   |  |
| dB(A) @ 3m         | 33         | 32         |  |
| Weight (Kg)        | 0.77       | 1.25       |  |
| IP Rating          | IP45       | IP45       |  |
| Ø Duct (mm)        | 125        | 150        |  |