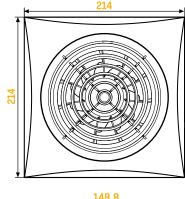

3m         | 33         | 32         |  |
| Weight (Kg)        | 0.77       | 1.25       |  |
| IP Rating          | IP45       | IP45       |  |
| Ø Duct (mm)        | 125        | 150        |  |

#### Installation

Full installation guide is enclosed with all products; or sent separately in advance - if required.

#### Motor

Is a 230V 50Hz A/C motor, which is assembled on silent elastic blocks and fitted with ball bearings for enhanced working life.

#### Fan

The impeller is axial flow type.

#### Servicing / Maintenance

The extract fans only require periodical cleaning using a cloth soaked with a soft detergent.

## Warranty

The SILENT 125 & 150 are both covered by a 5 year warranty.

## Compliance

CE Marked.



## **Dimensions (mm)**

## **SILENT 125**





#### **SILENT 150**





## **SILENT 125**



### SILENT 150



| DESCRIPTION        | CODE(S)                    |  |  |
|--------------------|----------------------------|--|--|
| STANDARD WALL KIT  | 1RDEFWAK125<br>1RDEFWAK150 |  |  |
| RIDGID DUCTING     | 1RD125X2M<br>1RD150X2M     |  |  |
| FIXED LOUVRE GRILL | 1RDGRILL125<br>1RDGRILL150 |  |  |