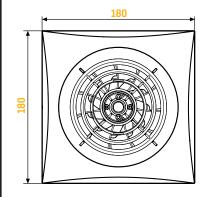

78 (280)   |  |
| dB(A) @ 3m         | 33         | 32         |  |
| Weight (Kg)        | 0.77       | 1.25       |  |
| IP Rating          | IP45       | IP45       |  |
| Ø Duct (mm)        | 125        | 150        |  |

#### Installation

Full installation guide is enclosed with all products; or sent separately in advance - if required.

#### Motor

Is a 230V 50Hz A/C motor, which is assembled on silent elastic blocks and fitted with ball bearings for enhanced working life.

#### Fan

The impeller is axial flow type.

#### Servicing / Maintenance

The extract fans only require periodical cleaning using a cloth soaked with a soft detergent.

## Warranty

The SILENT 125 & 150 are both covered by a 5 year warranty.

## Compliance

CE Marked.



## **Dimensions (mm)**

## **SILENT 125**





#### **SILENT 150**





## **SILENT 125**



### SILENT 150



| DESCRIPTION        | CODE(S)                    |  |  |
|--------------------|----------------------------|--|--|
| STANDARD WALL KIT  | 1RDEFWAK125<br>1RDEFWAK150 |  |  |
| RIDGID DUCTING     | 1RD125X2M<br>1RD150X2M     |  |  |
| FIXED LOUVRE GRILL | 1RDGRILL125<br>1RDGRILL150 |  |  |