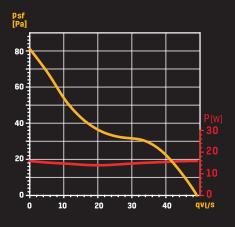

## **Technical Specification**

#### Performance

| MODEL ♥            | Silent 125 | Silent 150 |  |
|--------------------|------------|------------|--|
| Speed (RPM)        | 2350       | 1700       |  |
| Watts (W)          | 16         | 29         |  |
| Voltage (V) 50Hz   | 230        | 230        |  |
| Airflow l/s (m³/h) | 50 (180)   | 78 (280)   |  |
| dB(A) @ 3m         | 33         | 32         |  |
| Weight (Kg)        | 0.77       | 1.25       |  |
| IP Rating          | IP45       | IP45       |  |
| Ø Duct (mm)        | 125        | 150        |  |