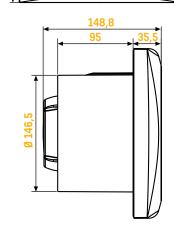

m         | 33         | 32         |  |
| Weight (Kg)        | 0.77       | 1.25       |  |
| IP Rating          | IP45       | IP45       |  |
| Ø Duct (mm)        | 125        | 150        |  |

#### Installation

Full installation guide is enclosed with all products; or sent separately in advance - if required.

#### Motor

Is a 230V 50Hz A/C motor, which is assembled on silent elastic blocks and fitted with ball bearings for enhanced working life.

#### Fan

The impeller is axial flow type.

#### Servicing / Maintenance

The extract fans only require periodical cleaning using a cloth soaked with a soft detergent.

## Warranty

The SILENT 125 & 150 are both covered by a 5 year warranty.

## Compliance

CE Marked.



## **Dimensions (mm)**

## **SILENT 125**





#### **SILENT 150**





## **SILENT 125**



### SILENT 150



| DESCRIPTION        | CODE(S)                    |  |  |
|--------------------|----------------------------|--|--|
| STANDARD WALL KIT  | 1RDEFWAK125<br>1RDEFWAK150 |  |  |
| RIDGID DUCTING     | 1RD125X2M<br>1RD150X2M     |  |  |
| FIXED LOUVRE GRILL | 1RDGRILL125<br>1RDGRILL150 |  |  |