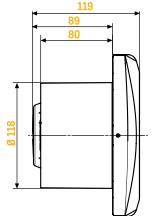

(280)   |  |
| dB(A) @ 3m         | 33         | 32         |  |
| Weight (Kg)        | 0.77       | 1.25       |  |
| IP Rating          | IP45       | IP45       |  |
| Ø Duct (mm)        | 125        | 150        |  |

#### Installation

Full installation guide is enclosed with all products; or sent separately in advance - if required.

#### Motor

Is a 230V 50Hz A/C motor, which is assembled on silent elastic blocks and fitted with ball bearings for enhanced working life.

#### Fan

The impeller is axial flow type.

#### Servicing / Maintenance

The extract fans only require periodical cleaning using a cloth soaked with a soft detergent.

## Warranty

The SILENT 125 & 150 are both covered by a 5 year warranty.

## Compliance

CE Marked.



## **Dimensions (mm)**

## **SILENT 125**





#### **SILENT 150**





## **SILENT 125**



### SILENT 150



| DESCRIPTION        | CODE(S)                    |  |  |
|--------------------|----------------------------|--|--|
| STANDARD WALL KIT  | 1RDEFWAK125<br>1RDEFWAK150 |  |  |
| RIDGID DUCTING     | 1RD125X2M<br>1RD150X2M     |  |  |
| FIXED LOUVRE GRILL | 1RDGRILL125<br>1RDGRILL150 |  |  |