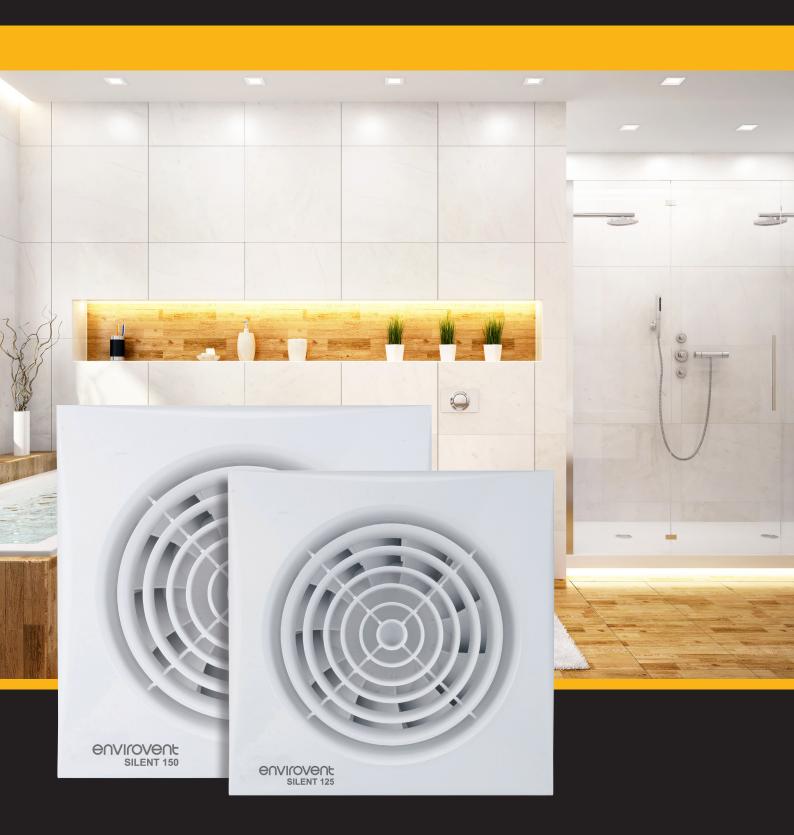

## **SILENT 125 & 150**

Ultra Quiet Kitchen & Utility Fans

#### **About**

Range of 125mm and 150mm domestic axial extract fans for wall or ceiling installations, designed to solve ventilation problems in utility rooms and kitchens. Fitted with motors mounted on silent elastic blocks, the fans deliver incredibly silent running and exceptional performance with stylish features.

- Sealed for life ball bearings
- Silent elastic blocks
- IP45 rated
- **Backdraught shutter and** airflow guide vanes as standard
- 5 year warranty
- **Quiet running**
- **High performance**
- **Pullcord option**
- Significant energy savings
- Complies with local building regulations