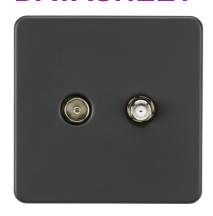

## **SF0140AT**

Screwless TV & SAT TV Outlet (Isolated) - Anthracite

www.mlaccessories.co.uk

| MLA PART CODE                            | SF0140AT                                             |
|------------------------------------------|------------------------------------------------------|
| DESCRIPTION                              | Screwless TV & SAT TV Outlet (Isolated) - Anthracite |
| NET WEIGHT (KG)                          | 0.13                                                 |
| FINISH                                   | Anthracite                                           |
| DIMENSIONS (MM)                          | Height - 87.5<br>Width - 87.5<br>Projection - 4.3    |
| MINIMUM MOUNTING BOX DEPTH               | 25mm                                                 |
| CONSTRUCTION                             | Construction - Premium grade steel                   |
| IP RATING                                | IP20                                                 |
| EARTH TERMINAL                           | Yes                                                  |
| TERMINAL TYPE                            | Clamp & Screw Terminal                               |
| TV CONNECTION TYPE                       | Female                                               |
| SAT CONNECTION TYPE                      | F-Type                                               |
| WARRANTY                                 | 15year(s)                                            |
| ORIGIN OF MANUFACTURE                    | China                                                |
| DECLARATION OF CONFORMITY (HELD ON FILE) | Yes                                                  |
| EAN                                      | 5056270818543                                        |