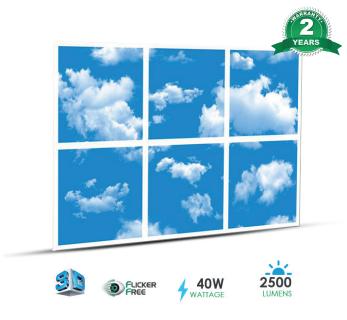

## 40W 60X60 LED 3D SKY CEILING PANEL

## LED Sky Ceiling Tiles 40W 600x600mm 3D Effect Panels

## Description

Set of four, 600 x 600mm, recessed LED panels. 3D sky imagery ideal for illuminating areas that don't have any natural light.

Some of the benefits of choosing an LED SKY CEILING include:

- An improved mood from use of light that mimics natural light.
- Alleviation of anxiety and stress due to the sense of outdoors.
- Catching the attention of visitors with a unique design feature.

## **Technical Specification**

| Size                         | 595x595x9mm                   |
|------------------------------|-------------------------------|
| Frame/Finishing              | Aluminum/ White Flat<br>Frame |
| Input voltage Frequency      | 200-240V AC, 50/60 Hz         |
| LED chips                    | Low Temparature SMD<br>4014   |
| CCT of the LED chips inside  | 6500K                         |
| Lumens of the LED chips only | 3600lm                        |
| Driver                       | EMC Flicker free driver       |
| Wattage                      | 40W                           |
| CRI                          | >80                           |
| PF                           | >0.9                          |
| Lifetime                     | 30,000hrs                     |
| Energy saving                | 90%                           |