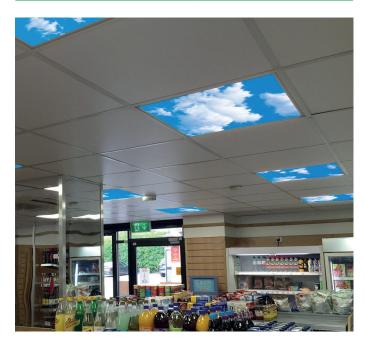

## Description

Set of four, 600 x 600mm, recessed LED panels. 3D sky imagery ideal for illuminating areas that don't have any natural light.

Some of the benefits of choosing an LED SKY CEILING include:

- An improved mood from use of light that mimics natural light.
- Alleviation of anxiety and stress due to the sense of outdoors.
- Catching the attention of visitors with a unique design feature.

These 3D panels are suitable for domestic or commercial spaces such as places of education, healthcare sectors, waiting rooms or sensory rooms, the applications to this amazing revolutionary light panel is endless.