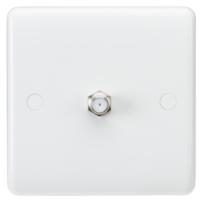

## CU0150

Curved Edge SAT TV Outlet (non-isolated)

www.mlaccessories.co.uk

| MLA PART CODE                            | CU0150                                      |
|------------------------------------------|---------------------------------------------|
| DESCRIPTION                              | Curved Edge SAT TV Outlet (non-isolated)    |
| NET WEIGHT (KG)                          | 0.041                                       |
| FINISH                                   | White                                       |
| DIMENSIONS (MM)                          | Height - 86<br>Width - 86<br>Projection - 7 |
| MINIMUM MOUNTING BOX DEPTH               | 25mm                                        |
| CONSTRUCTION                             | Construction - Thermoset resin              |
| IP RATING                                | IP20                                        |
| SAT CONNECTION TYPE                      | F-Type                                      |
| WARRANTY                                 | 15year(s)                                   |
| MANUFACTURED IN ACCORDANCE WITH          | BS 5733                                     |
| ORIGIN OF MANUFACTURE                    | China                                       |
| DECLARATION OF CONFORMITY (HELD ON FILE) | Yes                                         |
| EAN                                      | 5055832972594                               |