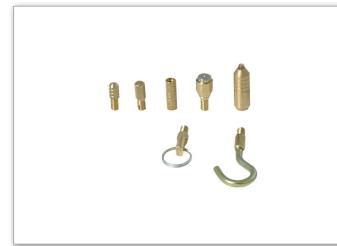

## CONTENTS

- 1 x Domed Bullet
- 1 x Flat Bullet
- 1 x Gender Changer
- 1 x Super Magnet
- 1 x Super Beam
- 1 x Tuff Hook
- 1 x Mini Eye & Ring