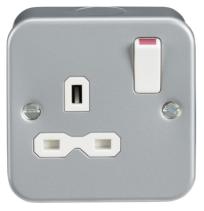

## **MR7000**

## Metal Clad 13A 1G DP Switched Socket

www.mlaccessories.co.uk

| MLA PART CODE                            | MR7000                                           |
|------------------------------------------|--------------------------------------------------|
| DESCRIPTION                              | Metal Clad 13A 1G DP Switched Socket             |
| NET WEIGHT (KG)                          | 0.214                                            |
| DIMENSIONS (MM)                          | Height - 82<br>Width - 82<br>Projection - 45     |
| CONSTRUCTION                             | Construction - Premium grade steel               |
| CLASS                                    | I                                                |
| IP RATING                                | IP20                                             |
| INPUT VOLTAGE                            | 230V 50Hz                                        |
| SWITCH TYPE                              | Double Pole                                      |
| EARTH TERMINAL                           | Yes                                              |
| NEON INDICATOR                           | No                                               |
| LOAD/MAX. LOAD                           | 13A                                              |
| TERMINAL TYPE                            | Captive                                          |
| TERMINAL CAPACITY                        | 3 x 2.5mm <sup>2</sup> or 2 x 4.0mm <sup>2</sup> |
| WARRANTY                                 | 15year(s)                                        |
| MANUFACTURED IN ACCORDANCE WITH          | BS 1363-2                                        |
| ORIGIN OF MANUFACTURE                    | China                                            |
| DECLARATION OF CONFORMITY (HELD ON FILE) | Yes                                              |
| EAN                                      | 5055832957140                                    |
| Date Created: 31/08/2022 13:51           |                                                  |