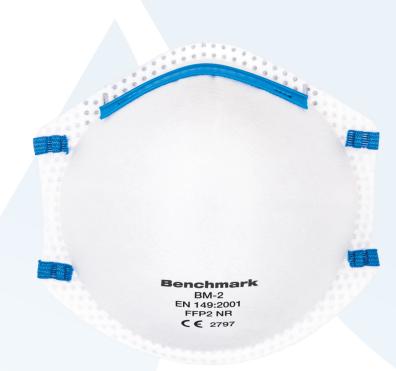

# **BM-2**

### FFP2 cup-shaped, non-reusable respirator

The BM-2 non-reusable respirator features a soft foam nose seal, blue twin elastic strap that are welded and not stapled for strength. Colour-coded for ease of identification.

#### **Features**

- ▲ Blue colour-coded noseband and strap
- Low breathing resistance
- ▲ Staple free
- Soft inner lining
- Inner nose seal
- △ Conforms to EN149:2001 + A1:2009

#### Certifications

FN 149:2001 + A1:2009