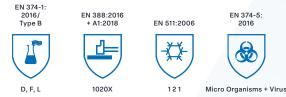

## sнёша. Viton 890-09

## Chemical protection gauntlet with unsupported cuff & anatomical shape

Introducing the 890 Viton Glove, a fully coated, lightweight solution that provides exceptional hand protection. This glove features a rolled cuff and standard finish, offering a comfortable fit and easy application. With its anatomical shape and "second skin" feel, the 890 Viton Glove provides excellent dexterity and sensitivity.

### Features

- Protection against aromatics such as benzene, toluene, xylene
- Excellent barrier to most chlorinated solvents and aliphatic hydrocarbons
- ▲ Unlined Viton over Butyl
- ▲ Thickness: 0.70mm
- ▲ Length: 350mm
- 📐 Smooth finish

## Certifications



## Suitable industries & applications

#### Industries

AutomotiveChemicals



#### Applications

- Painting and Finishing
  Chemical Handling and Containment
- Labouring
  Laboratory Analysis
  Pharmacists

#### Europe

sales@globus.com +44 (0)161 877 4747 +44 (0)161 877 4746

#### Middle East & Africa

tions, characteristics, applications and photos are given for information purposes and do not constitute a contractual commitment

sales.gcc@globusgroup.com +971 4 882 9962 +971 4 882 9963

#### Americas

salesusa@globusgroup.com +1 83 337 54747



The manufacturer reserves the right to make any modifications it deems necessary.

# Viton 890-09

Chemical protection gauntlet with unsupported cuff & anatomical shape

## **Product information**

| Materials  | Liner:   | Unlined/Unsupported