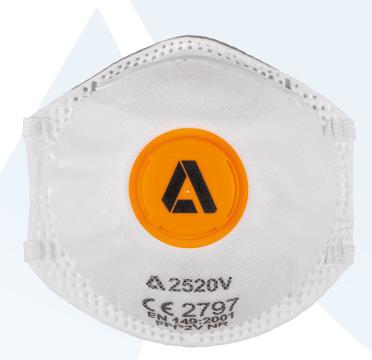

# **2520V**

# P2v disposable cup-shape respirator

The 2520V disposable respirator has a soft inner seal and offers outstanding levels of protection and fit. Suitable for protection against a broad range of particulate hazards.

### **Features**

- Lightweight, cup shaped respirator
- Low profile exhalation valve to reduce heat and moisture build up
- ▲ Features a classic noseclip for a secure fit
- Soft Inner nose seal
- ▲ Continuous Loop Headstrap ensures easy fitting
- △ Conforms to EN 149:2001+A1:2009 FFP2 NR