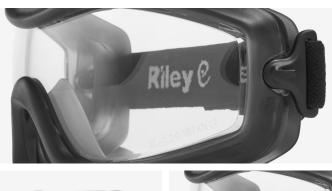

## Low-profile & lightweight safety goggles

Compact & lightweight safety goggle offering protection against liquid droplets as well as impacts. The low-profile design enhances the field of vision & a comfortable fit is guaranteed thanks to the fully adjustable head strap.

### **FEATURES**

- + Ultra slim design
- + Soft PVC comfort frame
- + Fully adjustable pivoted head strap
- + High performance TECTON 400 anti-scratch & anti-fog protection

Europe

sales@globus.com +44 (0)161 877 4747 +44 (0)161 877 4746 Middle East & Africa