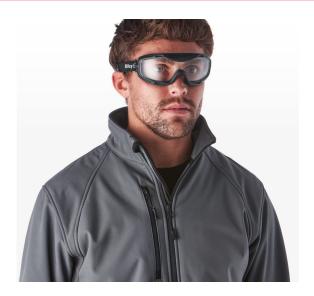

# RILEY **AREZZO**

## Low-profile & lightweight safety goggles

Compact & lightweight safety goggle offering protection against liquid droplets as well as impacts. The low-profile design enhances the field of vision & a comfortable fit is guaranteed thanks to the fully adjustable head strap.

### **FEATURES**

- + Ultra slim design
- + Soft PVC comfort frame
- + Fully adjustable pivoted head strap
- + High performance TECTON 400 anti-scratch & anti-fog protection

Europe

sales@globus.com +44 (0)161 877 4747 +44 (0)161 877 4746 Middle East & Africa