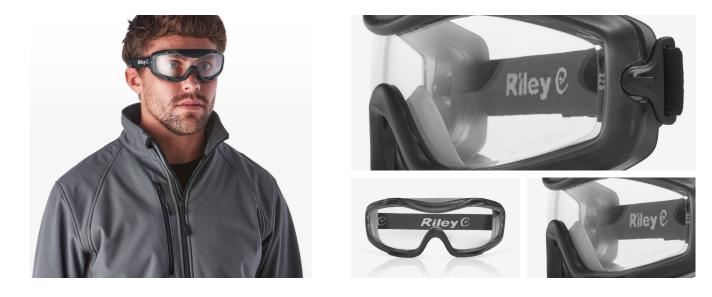

Low-profile & lightweight safety goggles

Compact & lightweight safety goggle offering protection against liquid droplets as well as impacts. The low-profile design enhances the field of vision & a comfortable fit is guaranteed thanks to the fully adjustable head strap.

# **FEATURES**

- + Ultra slim design
- + Soft PVC comfort frame
- + Fully adjustable pivoted head strap
- + High performance TECTON 400 anti-scratch & anti-fog protection