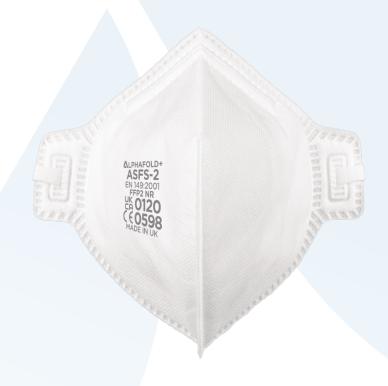

# ASF-2

# FFP2 disposable fold-flat respirator

The AlphaFold+ is a vertical fold flat disposable respirator designed with an inner face seal, adjustable straps and two size options to offer an excellent fit for all face shapes.

## **Features**

- Lightweight, fold-flat respirator
- Flexible nose bridge
- Inner seal around the nose area
- ▲ for an effective fit
- Electrostatic filter media
- △ Conforms to EN 149:2001+A1:2009 FFP2 NR
- Available in two size options, (regular AFS and small -
- Ideal to fit a wide range of face shapes