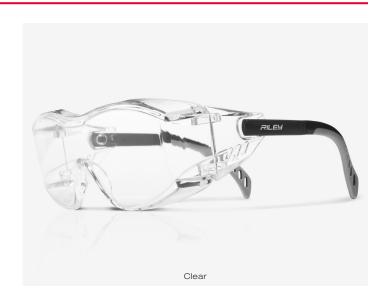

# Safety spectacles with a single-piece polycarbonate frame designed for use over regular glasses

Tilla safety spectacles are designed for visitors and prescription glasses wearers, featuring brow protection, ventilated temples, and lateral coverage. The anti-scratch, optical Class 1 polycarbonate lens ensures clear vision and durability, ideal for site visits and various tasks.

## **FEATURES**

TEMPLES

- + Can be worn over spectacles
- + Ventilated temple tips & side shields
- + Brow protection
- + Anti-fog lens
- + UV4 protection

Europe

sales@globus.com +44 (0)161 877 4747 +44 (0)161 877 4746 Middle East & Africa

Americas

+971 4 882 9962 +971 4 882 9963

sales.gcc@globusgroup.com salesusa@globusgroup.com +1 83 337 54747

| LENS TYPE | REF      | LENS MARKING                 | FRAME MARKING             | PROTECTS AGAINST                        | COATINGS                  |
|-----------|----------|------------------------------|---------------------------|-----------------------------------------|---------------------------|
| GREY      | RLY00462 | 5-2.5 1 FT CE / Z87+ U6 L2.5 | ₹EN166 FT CE UKCA<br>Z87+ | Impacts,UV Radiation,Solar<br>Radiation | UV400, Moisture Repellent |
| CLEAR     | RLY00461 | 2C-1.2 1 FT CE / Z87+ U6     |                           | Impacts,UV Radiation                    |                           |