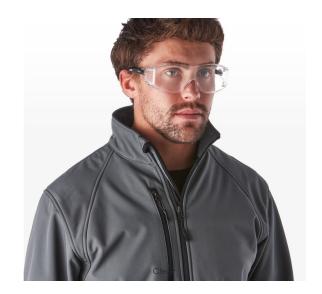

# Safety spectacles with a single-piece polycarbonate frame designed for use over regular glasses

Tilla safety spectacles are designed for visitors and prescription glasses wearers, featuring brow protection, ventilated temples, and lateral coverage. The anti-scratch, optical Class 1 polycarbonate lens ensures clear vision and durability, ideal for site visits and various tasks.

## **FEATURES**

TEMPLES

- + Can be worn over spectacles
- + Ventilated temple tips & side shields
- + Brow protection
- + Anti-fog lens
- + UV4 protection

Europe

sales@globus.com +44 (0)161 877 4747 +44 (0)161 877 4746 Middle East & Africa