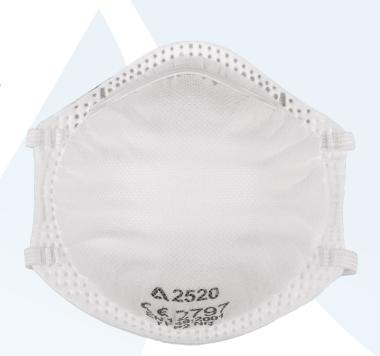

# 2520

# P2 disposable cup-shape respirator

The 2520 disposable respirator has a soft inner seal and offers outstanding levels of protection and fit. Suitable for protection against a broad range of particulate hazards.

## **Features**

- Lightweight, cup shaped respirator
- Low profile exhalation valve to reduce heat and moisture build up
- ▲ Four point headstrap adjustment
- Preformed nosebridge with additional
- ▲ Non-ferrous nose clip for a secure fit
- ▲ Features a full foam inner face seal for comfortable secure fit
- Conforms to EN 149:2001+A1:2009 FFP2 NR