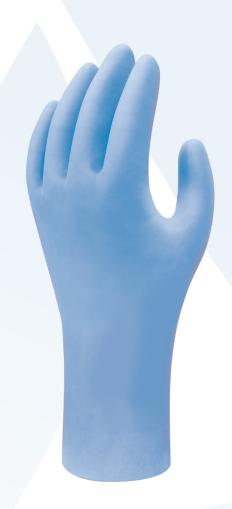

# Biodegradable chemical resistant single use glove

100% biodegradable, single use glove with textured fingertips engineered using Eco Best Technology®

#### **Product information**

| Materials  | Liner:   | Unlined/Unsupported |
|------------|----------|---------------------|
|            | Coating: | Nitrile             |
| Colour     | Blue     |                     |
| Cuff Style | Beaded   |                     |