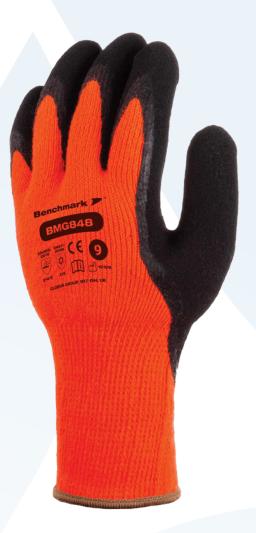

# **BMG848**

# Durable work glove with excellent cold protection and strong grip

A robust and brightly-coloured grip glove with an insulated liner, designed to protect down to -20°C for short or intermittent contact.

#### **Features**

- A robust glove with high resistance to tearing
- ▲ Special fibre knitting process results in a super-soft insulated liner
- ▲ Flexible and designed for easy movement and extended wear
- Foam latex palm offers strong grip performance
- A Rough textured grip allows slippery objects to be gripped firmly
- ▲ Bright orange colour for improved hand visibility
- ▲ Seamless knit helps prevent irritation

## **Product information**

| Materials  | Liner:                 | Acrylic, Polyester |
|------------|------------------------|--------------------|
|            | Coating:               | Foam Latex         |
| Colour     | Orange / Black         |                    |
| Length     | 255mm                  |                    |
| Cuff Style | Elasticated Knit Wrist |                    |