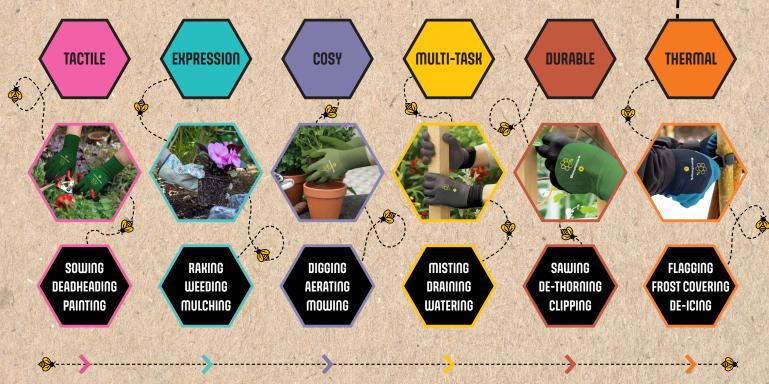

## BENCHMARK OFFERS GARDENERS BETTER GLOVE CHOICE!

Gloves that are specifically suited for each of their gardening tasks.

HIGH DEXTERITY

MEDIUM DEXTERITY LOW DEXTERITY

## **SUITABLE APPLICATIONS**

- Strimming
- Feeding
- Planting
- Seeding
- Repairing
- Painting
- Sowing