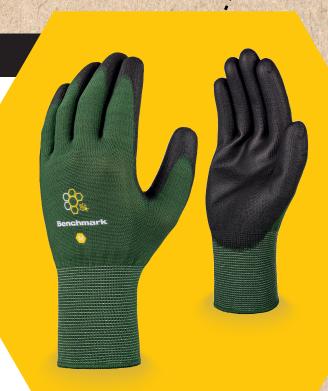

# A LIGHTWEIGHT GLOVE FOR DELICATE TASKS

A thin and durable glove for precision tasks in dry conditions

## **FEATURES**

- Dual layer knitted dipped technology ensures an outstanding fit and gives your hand freedom of movement
- Polyester liner provides stretch and flexibility whilst increasing abrasion resistance
- Polyurethane palm coating allows precision tasks and resistance to abrasion / tears
- Excellent dexterity, flexibility and durability
- Seamless liner prevents irritation
- Breathable back of hand designed to reduce perspiration

### PRODUCT INFORMATION

| 1                   | MATERIALS   | LINER:                   | Polyester    |  |
|---------------------|-------------|--------------------------|--------------|--|
|                     |             | COATING:                 | Polyurethane |  |
| S. Spiles           | COLOUR      | Green / Black            |              |  |
|                     | LENGTH (mm) | 220-250 (size dependent) |              |  |
| Section of the last | CUFF STYLE  | Elasticated knit wrist   |              |  |