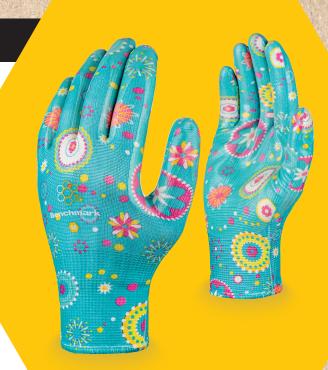

# Benchmark EXPRESSION

# LIGHTWEIGHT, VIBRANTLY PATTERNED GLOVE

A visually attractive glove with outstanding grip. Suitable for a wide variety of general gardening tasks

### PRODUCT INFORMATION

|               | MATERIALS   | LINER:                   | Polyester |
|---------------|-------------|--------------------------|-----------|
|               |             | COATING:                 | Nitrile   |
| Total Control | COLOUR      | Floral                   |           |
|               | LENGTH (mm) | 220-250 (size dependent) |           |
| のはいいのかの       | CUFF STYLE  | Elasticated knit wrist   |           |