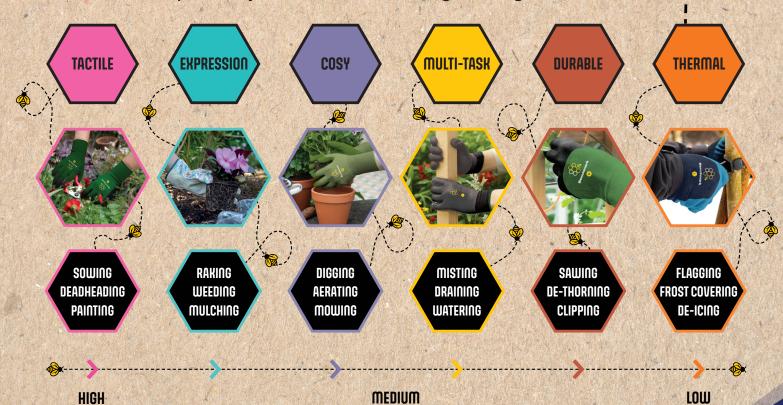

## BENCHMARK OFFERS GARDENERS BETTER GLOVE CHOICE!

Gloves that are specifically suited for each of their gardening tasks.

DEXTERITY