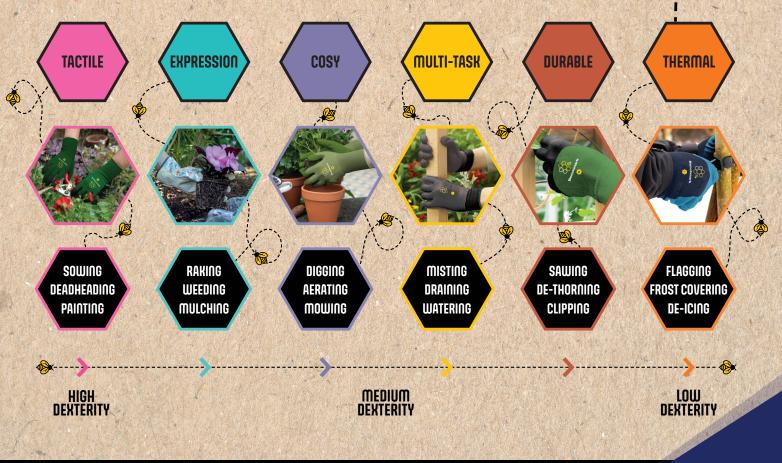

### **BENCHMARK OFFERS GARDENERS BETTER GLOVE CHOICE!**

Gloves that are specifically suited for each of their gardening tasks.