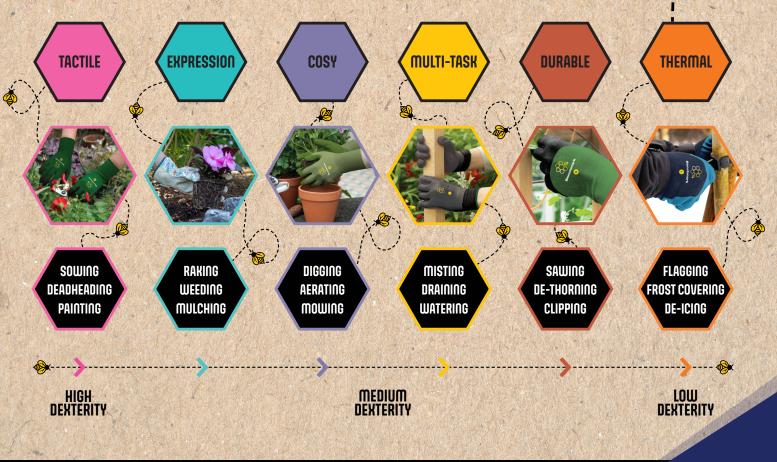

### **BENCHMARK OFFERS GARDENERS BETTER GLOVE CHOICE!**

Gloves that are specifically suited for each of their gardening tasks.