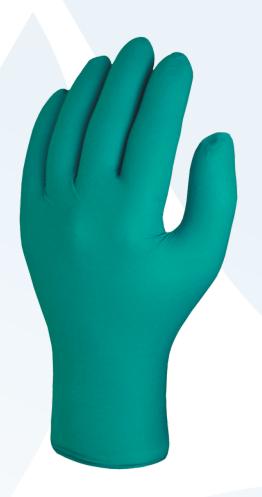

# Teal

# Single use 100% nitrile powder free glove.

Premium performance, powder-free, nitrile single use glove. Dual certified (Industrial & Medical), extremely strong & higher chemical & puncture resistance than standard nitrile gloves.

## **Features**

- △ 100% premium quality nitrile
- Palm thickness 0.12mm (5 mil) / Weight: 6g (size M)
- ▲ High resistance to penetration & projections of many chemicals
- ▲ Chlorinated inside to offer more comfort & reduce friction when donning
- △ Powder-free, latex free, non-sterile, AQL 1.5
- Approved for food handling
- ▲ Silicone free to allow usage in bonding / painting operations (paints, coatings, primers, adhesive)
- ▲ Medical device compliant (MDD 93/42/EEC), conforms to EN455 (all parts)