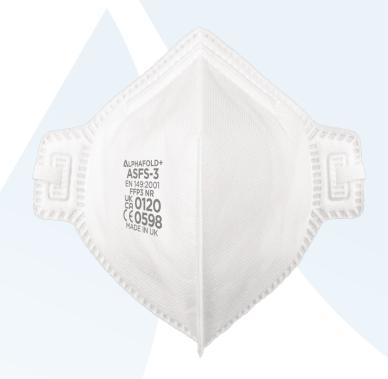

# **ASF-3**

# FFP3 vertical fold-flat respirator

The AlphaFold+ is a vertical fold flat disposable respirator designed with an inner face seal, adjustable straps and two size options to offer an excellent fit for all face shapes.

## **Features**

- ▲ Lightweight, fold-flat respirator
- Flexible nose bridge
- ▲ Inner seal around the nose area for an effective fit
- ▲ Electrostatic filter media
- △ Conforms to EN 149:2001+A1:2009 FFP3 NR
- Available in two size options, (regular AFS and small ASFS). Ideal to fit a wide range of face shapes
- ▲ Adjustable loop-through straps
- Latex Free