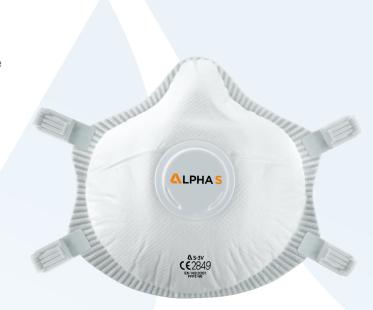

# **S-3V**

# Pre-formed cup shape respirator

The Alpha S has been specifically designed to ensure an excellent fit for the smaller face. The unique inner face seal helps maintain a close and snug fit around the chin area which is generally regarded by experienced fit testers to be the main weakness on standard design disposable respirators.

### **Features**

- Designed to solve an industry wide problem high performance respiratory protection for the smaller face
- ▲ Unique full inner face seal
- Preformed nosebridge removes the need for regular adjustment
- Four point headstrap adjustment
- △ Conforms to EN 149:2001+A1:2009
- ⚠ FFP3 NR