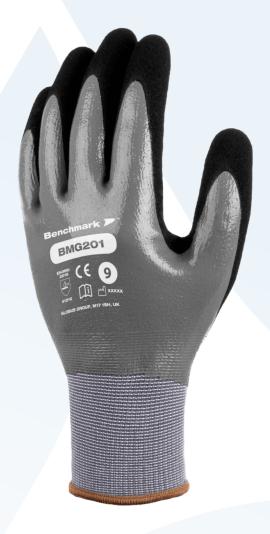

# **BMG201**

# Multi-purpose polyester/nitrile glove

Fully coated nitrile with a nitrile sandy finish palm. Great grip, ideal for wet & oily tasks, including oil submersion.

#### **Features**

- ▲ Liquid repellent (water, oil) & advanced grip performance
- Protects the hands from oils, hydrocarbons, grease & abrasion
- ▲ Seamless liner prevents irritation
- Excellent resistance to abrasion
- ▲ Elasticated wrist provides a secure & comfortable fit
- Highly flexible coating for easy movement

### **Product information**

| Materials  | Liner:                 | Polyester     |
|------------|------------------------|---------------|
|            | Coating:               | Sandy Nitrile |
| Colour     | Grey / Black           |               |
| Length     | 240mm                  |               |
| Cuff Style | Elasticated Knit Wrist |               |