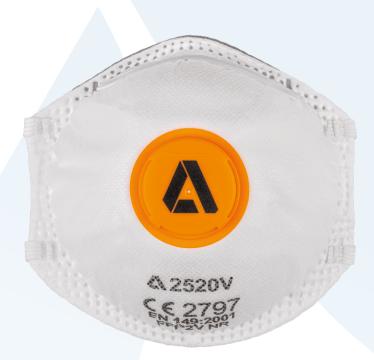

# P2v disposable cup-shape respirator

The 2520V disposable respirator has a soft inner seal and offers outstanding levels of protection and fit. Suitable for protection against a broad range of particulate hazards.

### **Features**

- Lightweight, cup shaped respirator
- Low profile exhalation valve to reduce heat and moisture build up
- ▲ Features a classic noseclip for a secure fit
- Soft Inner nose seal
- ▲ Continuous Loop Headstrap ensures easy fitting
- △ Conforms to EN 149:2001+A1:2009 FFP2 NR

### Certifications

FN 149:2001 + A1:2009