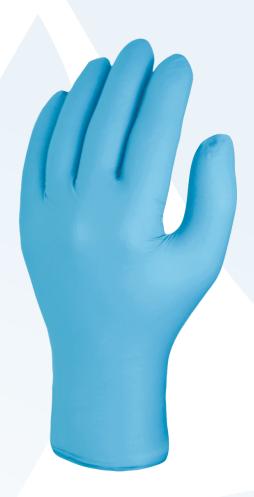

# Powder-free single use nitrile examination glove

High performance, powder-free, nitrile single use examination glove. Significantly stronger alternative to latex & food safe.

### **Features**

- Comfortable with a 'second skin' feel
- Palm thickness 0.10mm (4 mil) / Weight: 5g (Size M)
- High resistance to penetration & projections of many chemicals
- Textured finish on fingertips for improved grip & touch
- ▲ Powder-free, non-sterile, silicone free
- ▲ AQL 1.5
- Approved for food handling
- ▲ Latex free ideal for people with a type I latex sensitivity