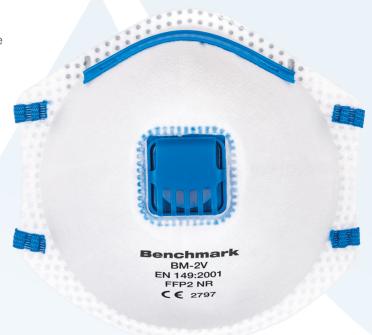

# BM-2V

# P2V - FFP2 cup-shaped, non-reusable respirator

The BM-2CV disposable respirator features a low-profile exhalation valve, soft inner nose seal and colourcoded elastic straps for ease of identification. The BM-2CV has an addition of a charcoal layer to protect against nuisance odours.

#### **Features**

▲ The BM-2V non-reusable respirator features a low profile exhalation valve, soft inner nose seal and colour-coded

elastic straps for ease of identification.

#### Certifications

FN 149:2001 + A1:2009