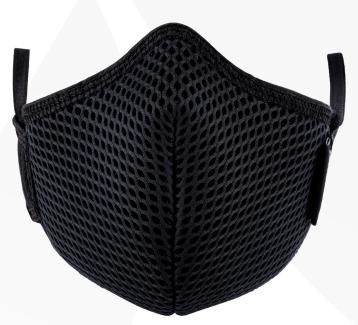

# Performance face covering

The Riley Face Covering is lightweight and ergonomically designed with two fastening options. Its mesh finish enhances breathability and moisture dispersion. Made with Coolmax material, it keeps wearers cool and inhibits bacterial growth. Treated with Polygiene ViralOff, it eliminates over 99% of viruses in two hours.\*

#### **Features**

- ▲ Mesh finish allows moisture and humidity from exhaling to
- ▲ Ergonomically designed with a low breathing resistance to allow wearers to breathe more easily
- ▲ Features soft and stretchy tubular elastic ear-loops with an added adjuster for a secure fit
- ▲ Machine washable at 30°C 15 washes
- Lightweight for additional comfort