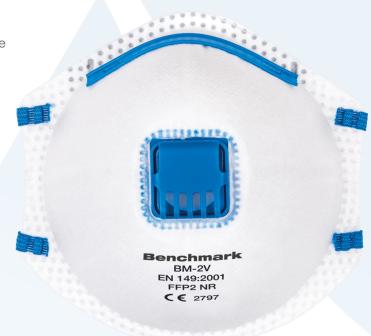

## BM-2V

## P2V - FFP2 cup-shaped, non-reusable respirator

The BM-2CV disposable respirator features a low-profile exhalation valve, soft inner nose seal and colourcoded elastic straps for ease of identification. The BM-2CV has an addition of a charcoal layer to protect against nuisance odours.

#### **Features**

- ▲ The BM-2V non-reusable respirator features a low profile exhalation valve, soft inner nose seal and colour-coded
- elastic straps for ease of identification.

#### Certifications

FN 149:2001 + A1:2009