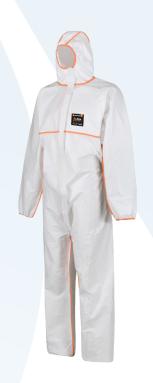

## Limited life chemical coverall - type 5/6

Alphashield 2200 is a limited life coverall with bound seam made from polypropylene and polyethylene. It is designed to protect workers from hazardous substances or sensitive products and processes from contamination.

#### **Features**

- ▲ Lightweight microporous polyethylene (PE) laminate
- Bound seam for additional protection and strength
- 2-way front zipper with re-sealable storm flap
- Thumb loop ensures arm protection remains in place when arm is raised
- Elasticated waist to enhance fit
- ▲ Innovative, three piece elasticated hood construction provides added comfort, durability and fit
- Elasticated ankles and wrists