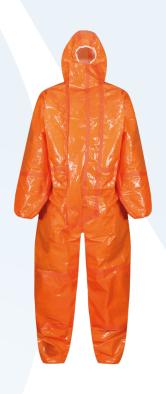

# Limited life chemical coverall - type 3/4

The AlphaChem X350 is constructed from a unique non-woven composite, engineered to offer a high level of barrier to the permeation of organic, and inorganic chemicals and infective agents. The material provides a very high level of strength and durability.

#### **Features**

- Tough and durable
- Improved fit, enhanced freedom of movement with a reenforced crotch
- △ Double zip system and grab tag to support with an emergency
- Easy to hold when wearing gloves
- A Reinforced knee patches for extra durability when kneeling
- ▲ Stitched and fully taped seam stitching and elastication
- ▲ Elasticated wrists and ankles for secure fit
- ▲ Three piece hood construction for better fit

### **Product information**

| <b>Colour</b> Orange |
|----------------------|
|----------------------|