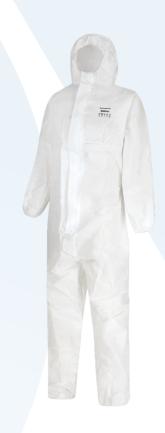

## Limited life coverall sms - type 5/6

Benchmark BMC-01 is a limited life coverall made from lightweight spun-bonded Polypropylene. It is designed to protect workers from hazardous substances or sensitive products and processes from contamination.

#### **Features**

- SMS breathable material
- Elasticated waist
- Overlocked stitched seams
- Inset sleeve for ease of movement
- Available in white or blue