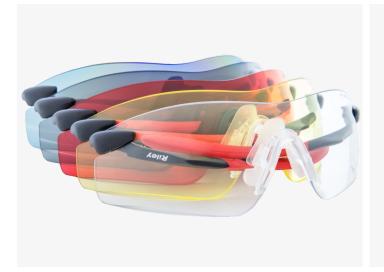

# RILEY EDGE SPOTLIGHT KIT

### Set of 5 frame and lens combinations

Stay protected and see clearly with the Riley Edge Spotlight Kit, featuring 5 sets of safety glasses with various tints. Each pair has Tecton400 and UV400 coatings for high performance and UVA/ UVB protection, making them ideal for outdoor activities.

#### **FEATURES**

+ Full set of 5 different lens tint and frame combinations

Wrap-around design provides

- + Includes Clear, Blue, Revo, Vermillion, Amber and Smoked Grey tints
- + Supplied in a zip-fastening storage case for transport and storage
- + Slim, soft temple tips ensure long-lasting wearer comfort
- + Tecton 400 coated lenses offer crystal clear vision with anti-scratch, anti-fog and moisture