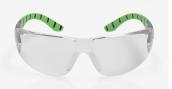

## **RILEY STREAM GREEN**

Frameless metal-free wraparound safety eyewear with a variety of lens options

Riley Stream Green is a lightweight frameless safety spectacle with an adjustable nose bridge and flexible temple tips for comfort. With anti-scratch and anti-fog coatings, the glasses are metal-free for electrical safety and have slim temples for compatibility with ear defenders.

#### **FEATURES**

- + Single wraparound polycarbonate lens
- + Soft, adjustable, anti-slip nose bridge
- + Flexible temple tips
- + Co-injected bi-colour thermoplastic rubber temples provide a secure fit
- + Slim temples enhance comfort when worn with ear defenders
- + 1% metal free
- + Supplied with a microfibre storage pouch
- + Weight: 23g
- + 9.5-Base lens