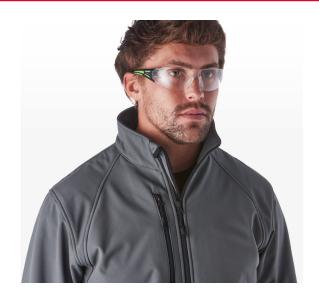

## **RILEY STREAM GREEN**

Frameless metal-free wraparound safety eyewear with a variety of lens options

Riley Stream Green is a lightweight frameless safety spectacle with an adjustable nose bridge and flexible temple tips for comfort. With anti-scratch and anti-fog coatings, the glasses are metal-free for electrical safety and have slim temples for compatibility with ear defenders.

#### **FEATURES**

- + Single wraparound polycarbonate lens
- + Soft, adjustable, anti-slip nose bridge
- + Flexible temple tips
- + Co-injected bi-colour thermoplastic rubber temples provide a secure fit
- + Slim temples enhance comfort when worn with ear defenders
- + 1% metal free
- + Supplied with a microfibre storage pouch
- + Weight: 23g
- + 9.5-Base lens