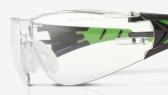

## **RILEY STREAM GREEN**

Frameless metal-free wraparound safety eyewear with a variety of lens options

Riley Stream Green is a lightweight frameless safety spectacle with an adjustable nose bridge and flexible temple tips for comfort. With anti-scratch and anti-fog coatings, the glasses are metal-free for electrical safety and have slim temples for compatibility with ear defenders.

#### **FEATURES**

- + Single wraparound polycarbonate lens
- + Soft, adjustable, anti-slip nose bridge
- + Flexible temple tips
- + Co-injected bi-colour thermoplastic rubber temples provide a secure fit
- + Slim temples enhance comfort when worn with ear defenders
- + 1% metal free
- + Supplied with a microfibre storage pouch
- + Weight: 23g
- + 9.5-Base lens