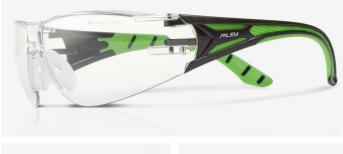

## **RILEY STREAM GREEN**

Frameless metal-free wraparound safety eyewear with a variety of lens options

Riley Stream Green is a lightweight frameless safety spectacle with an adjustable nose bridge and flexible temple tips for comfort. With anti-scratch and anti-fog coatings, the glasses are metal-free for electrical safety and have slim temples for compatibility with ear defenders.

#### **FEATURES**

- + Single wraparound polycarbonate lens
- + Soft, adjustable, anti-slip nose bridge
- + Flexible temple tips
- + Co-injected bi-colour thermoplastic rubber temples provide a secure fit
- + Slim temples enhance comfort when worn with ear defenders
- + 1% metal free
- + Supplied with a microfibre storage pouch
- + Weight: 23g
- + 9.5-Base lens