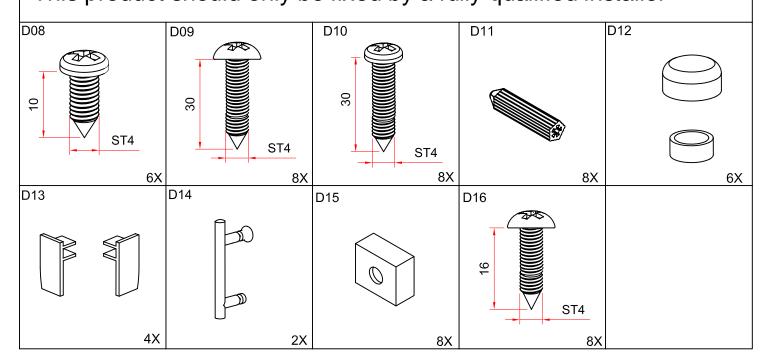

## **INSTALLATION MANUAL**



Eastbrook Road, Gloucester GL4 3DB Technical Helpline: 01452 317890 email: technical@eastbrookco.com

| Eastbrook Code | Adjustment | Eastbrook Code | Adjustment |
|----------------|------------|----------------|------------|
| 69.0027        | 870-900    | 69.0028        | 1170-1200  |
| 69.0032        | 870-900    | 69.0033        | 970-1000   |
| 69.161         | 1270-1300  | 69.162         | 1270-1300  |
| 69.163         | 1370-1400  | 69.164         | 1370-1400  |













This product should only be fixed by a fully qualified installer









## Cleaning & Maintenance

Don't clean the shower enclosure with irritant detergent such as alcohol, bleach or other chemical cleaners.

Only clean with warm soapy water.

After the installation is completed, should you find that there is notable noise when the glass door moves, you may add a small quantity of lubricant onto the roller wheel, slipping hook and the track.

Helpline: 01452 317890