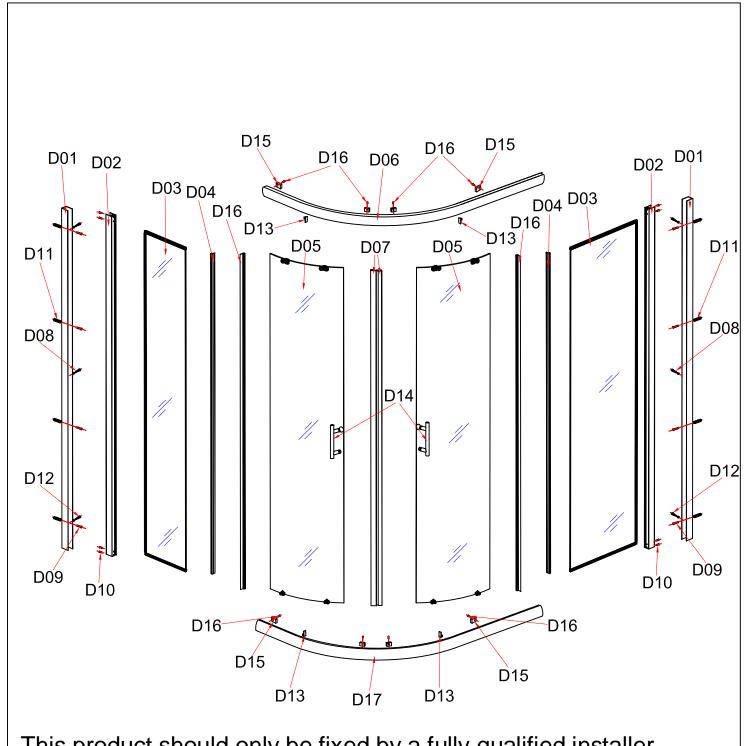

## **INSTALLATION MANUAL**



Eastbrook Road, Gloucester GL4 3DB Technical Helpline: 01452 317890 email: technical@eastbrookco.com

| Eastbrook Code | Adjustment | Eastbrook Code | Adjustment |
|----------------|------------|----------------|------------|
| 69.0027        | 870-900    | 69.0028        | 1170-1200  |
| 69.0032        | 870-900    | 69.0033        | 970-1000   |
| 69.161         | 1270-1300  | 69.162         | 1270-1300  |
| 69.163         | 1370-1400  | 69.164         | 1370-1400  |













This product should only be fixed by a fully qualified installer









## Cleaning & Maintenance

Don't clean the shower enclosure with irritant detergent such as alcohol, bleach or other chemical cleaners.

Only clean with warm soapy water.

After the installation is completed, should you find that there is notable noise when the glass door moves, you may add a small quantity of lubricant onto the roller wheel, slipping hook and the track.

Helpline: 01452 317890