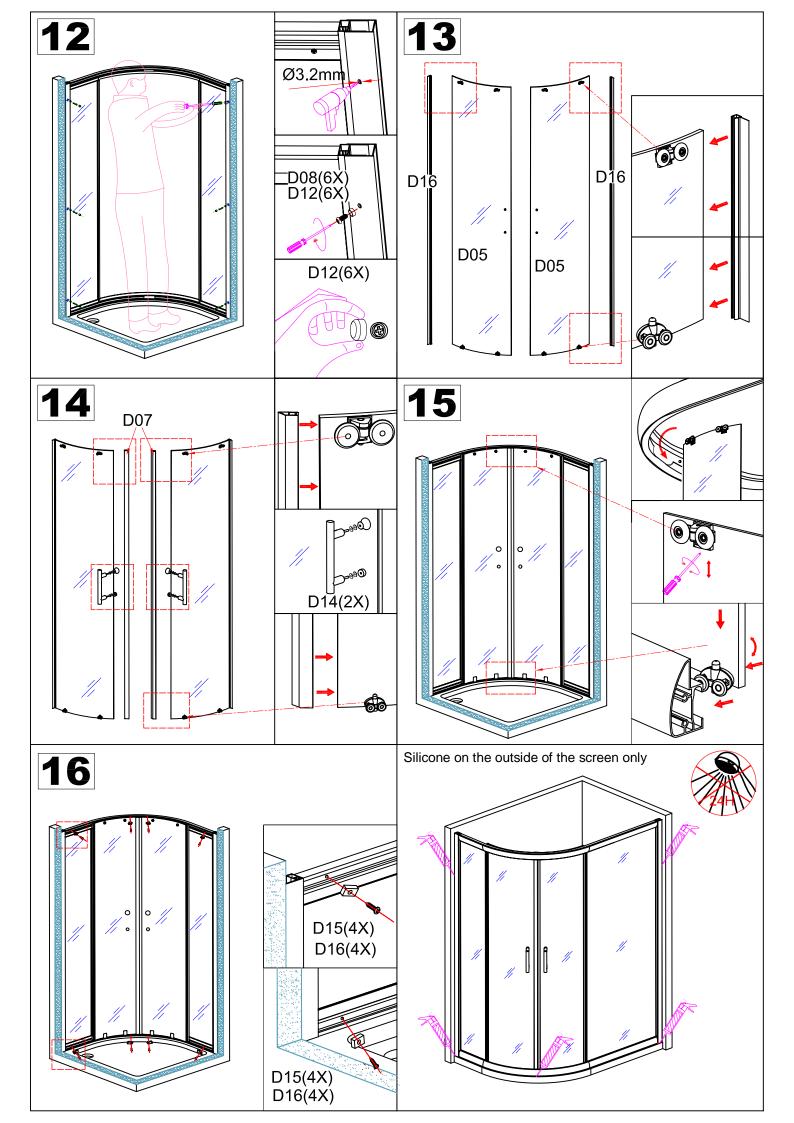

## **INSTALLATION MANUAL**



Eastbrook Road, Gloucester GL4 3DB Technical Helpline: 01452 317890 email: technical@eastbrookco.com

| Eastbrook Code | Adjustment | Eastbrook Code | Adjustment |
|----------------|------------|----------------|------------|
| 69.0027        | 870-900    | 69.0028        | 1170-1200  |
| 69.0032        | 870-900    | 69.0033        | 970-1000   |
| 69.161         | 1270-1300  | 69.162         | 1270-1300  |
| 69.163         | 1370-1400  | 69.164         | 1370-1400  |













This product should only be fixed by a fully qualified installer









## Cleaning & Maintenance

Don't clean the shower enclosure with irritant detergent such as alcohol, bleach or other chemical cleaners.

Only clean with warm soapy water.

After the installation is completed, should you find that there is notable noise when the glass door moves, you may add a small quantity of lubricant onto the roller wheel, slipping hook and the track.

Helpline: 01452 317890