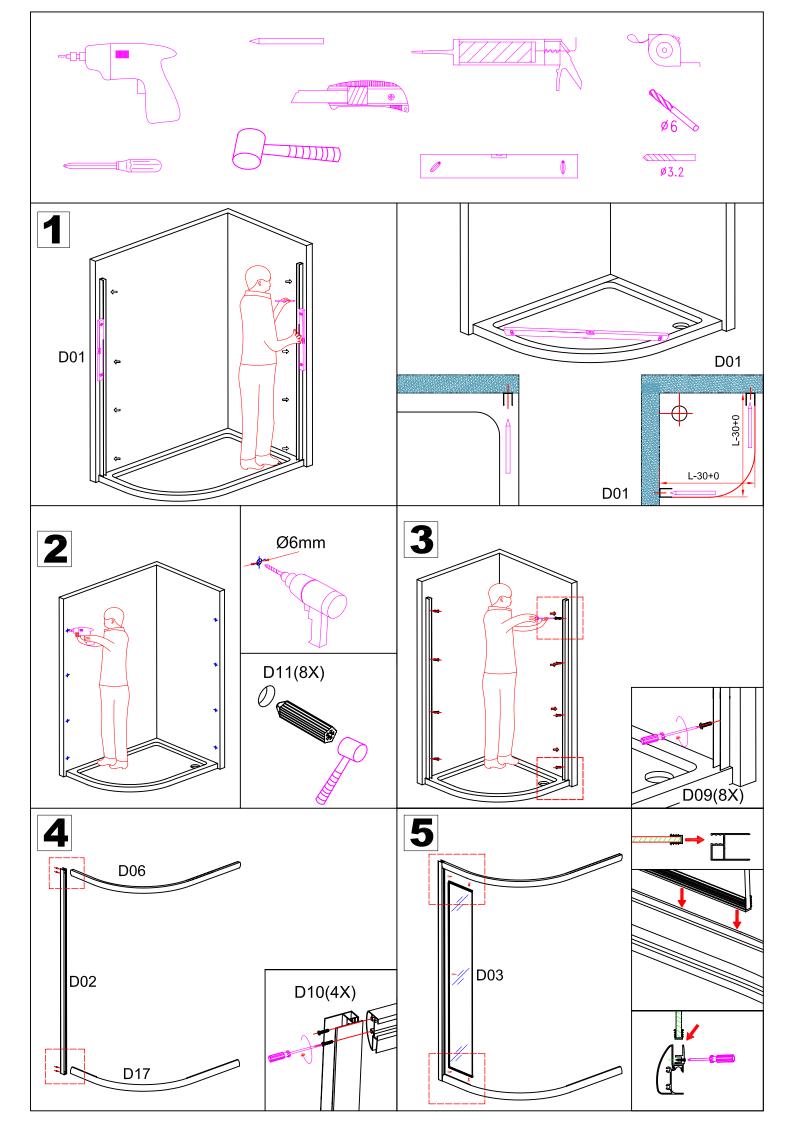

## **INSTALLATION MANUAL**



Eastbrook Road, Gloucester GL4 3DB Technical Helpline: 01452 317890 email: technical@eastbrookco.com

| Eastbrook Code | Adjustment | Eastbrook Code | Adjustment |
|----------------|------------|----------------|------------|
| 69.0027        | 870-900    | 69.0028        | 1170-1200  |
| 69.0032        | 870-900    | 69.0033        | 970-1000   |
| 69.161         | 1270-1300  | 69.162         | 1270-1300  |
| 69.163         | 1370-1400  | 69.164         | 1370-1400  |













This product should only be fixed by a fully qualified installer









## Cleaning & Maintenance

Don't clean the shower enclosure with irritant detergent such as alcohol, bleach or other chemical cleaners.

Only clean with warm soapy water.

After the installation is completed, should you find that there is notable noise when the glass door moves, you may add a small quantity of lubricant onto the roller wheel, slipping hook and the track.

Helpline: 01452 317890