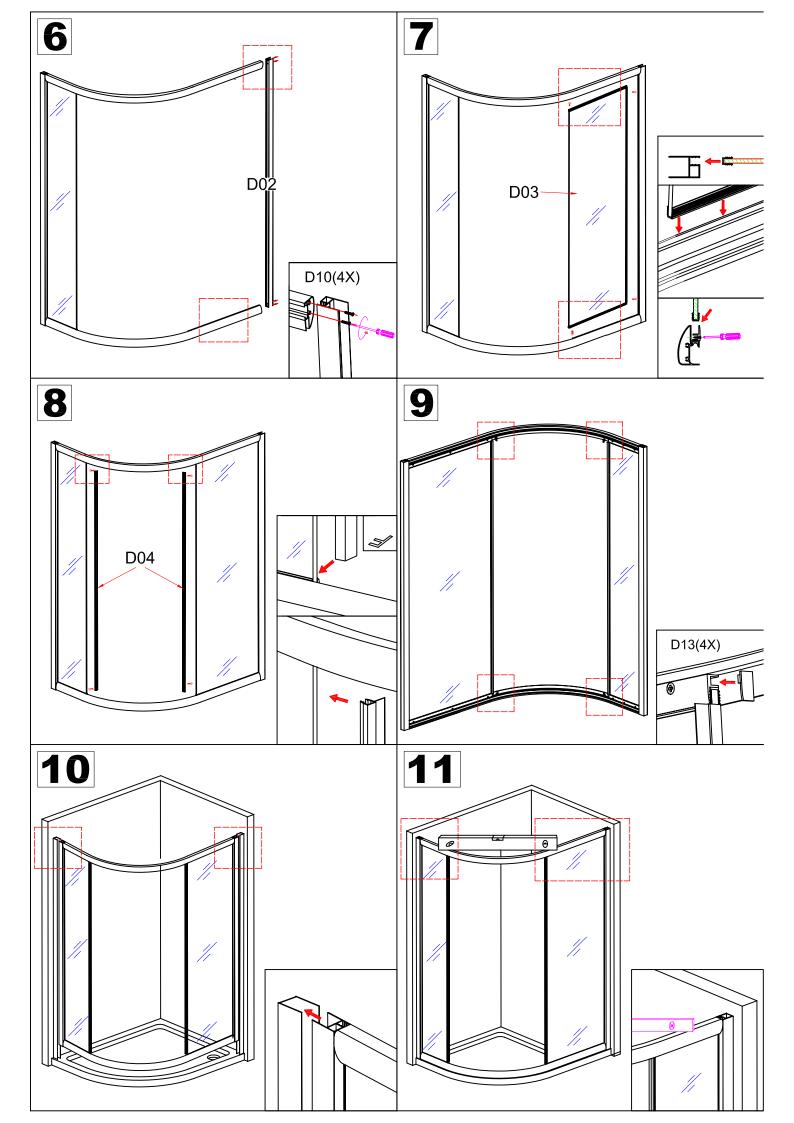

## **INSTALLATION MANUAL**



Eastbrook Road, Gloucester GL4 3DB Technical Helpline: 01452 317890 email: technical@eastbrookco.com

| Eastbrook Code | Adjustment | Eastbrook Code | Adjustment |
|----------------|------------|----------------|------------|
| 69.0027        | 870-900    | 69.0028        | 1170-1200  |
| 69.0032        | 870-900    | 69.0033        | 970-1000   |
| 69.161         | 1270-1300  | 69.162         | 1270-1300  |
| 69.163         | 1370-1400  | 69.164         | 1370-1400  |













This product should only be fixed by a fully qualified installer









## Cleaning & Maintenance

Don't clean the shower enclosure with irritant detergent such as alcohol, bleach or other chemical cleaners.

Only clean with warm soapy water.

After the installation is completed, should you find that there is notable noise when the glass door moves, you may add a small quantity of lubricant onto the roller wheel, slipping hook and the track.

Helpline: 01452 317890