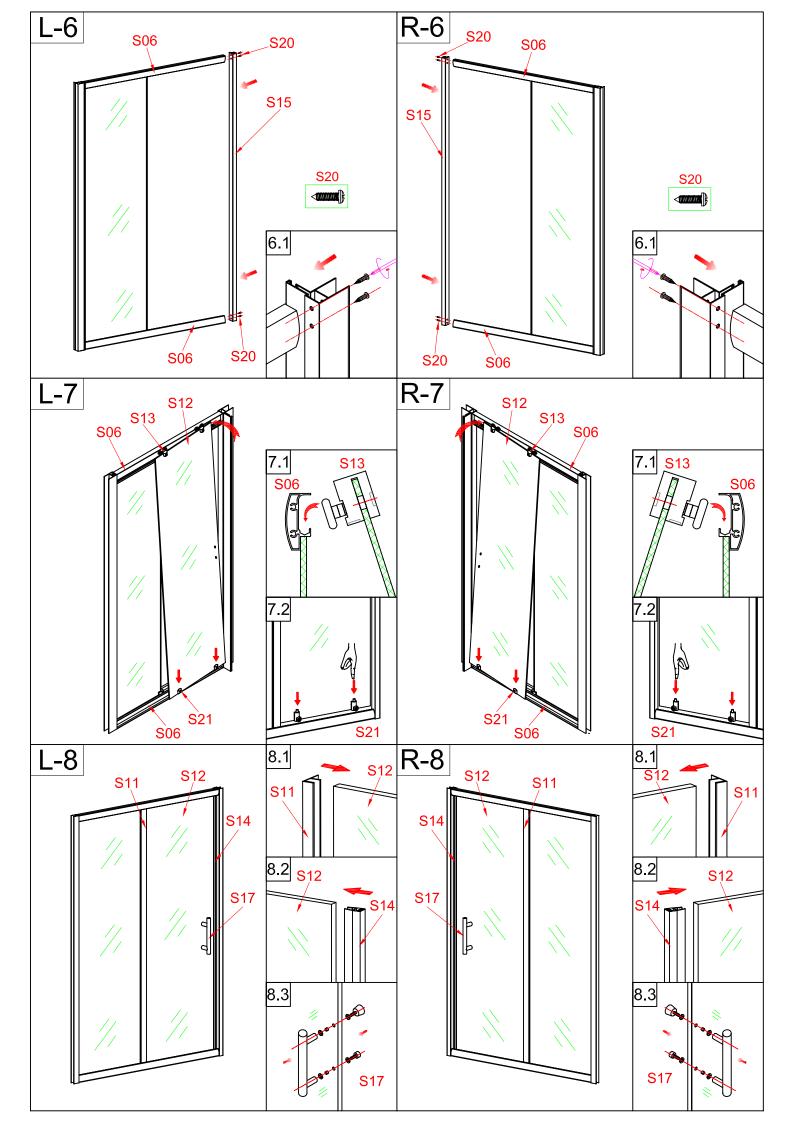

## **INSTALLATION MANUAL**

Eastbrook Road, Gloucester GL4 3DB Technical Helpline: 01452 317890 email: technical@eastbrookco.com

| Eastbrook Code | Adjustment | Eastbrook Code | Adjustment |
|----------------|------------|----------------|------------|
| 69.0034        | 1670-1690  | 69.0035        | 1770-1790  |























## Cleaning & Maintenance

Don't clean the shower enclosure with irritant detergent such as alcohol, bleach or other chemical cleaners.

Only clean with warm soapy water.

After the installation is completed, should you find that there is notable noise when the glass door moves, you may add a small quantity of lubricant onto the roller wheel, slipping hook and the track.

Helpline: 01452 317890