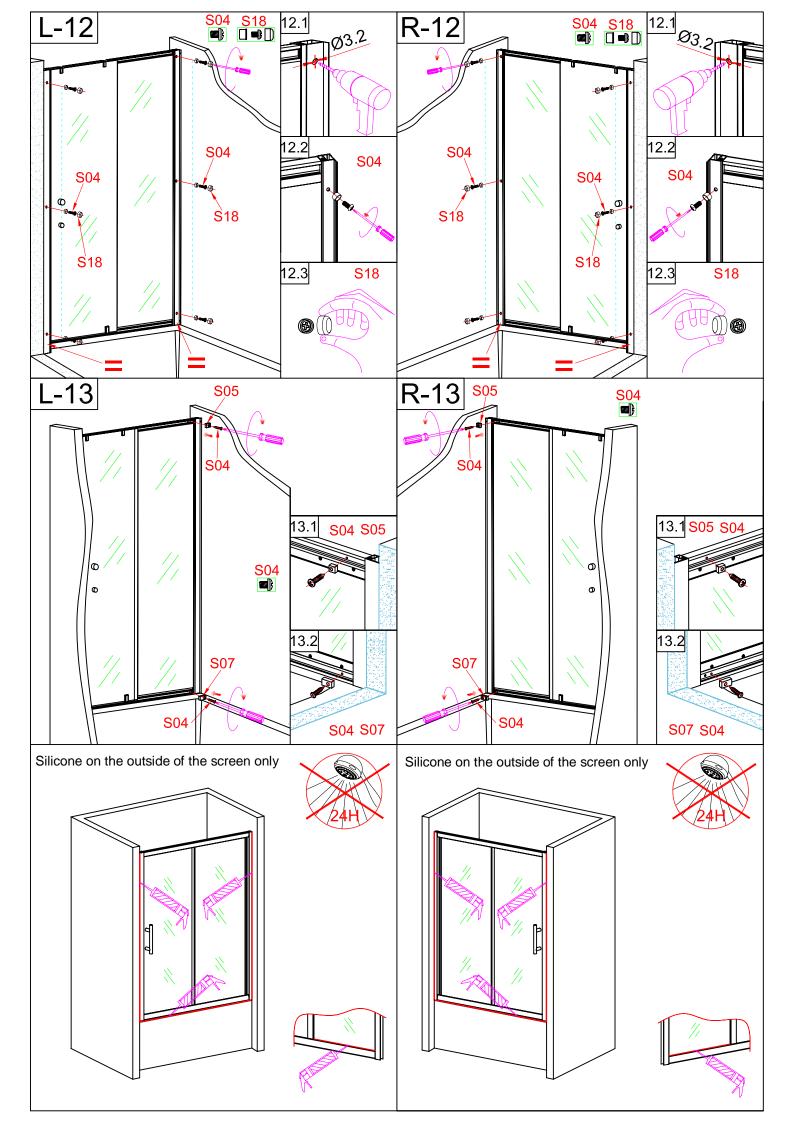

## **INSTALLATION MANUAL**

Eastbrook Road, Gloucester GL4 3DB Technical Helpline: 01452 317890 email: technical@eastbrookco.com

| Eastbrook Code | Adjustment | Eastbrook Code | Adjustment |
|----------------|------------|----------------|------------|
| 69.0034        | 1670-1690  | 69.0035        | 1770-1790  |























## Cleaning & Maintenance

Don't clean the shower enclosure with irritant detergent such as alcohol, bleach or other chemical cleaners.

Only clean with warm soapy water.

After the installation is completed, should you find that there is notable noise when the glass door moves, you may add a small quantity of lubricant onto the roller wheel, slipping hook and the track.

Helpline: 01452 317890