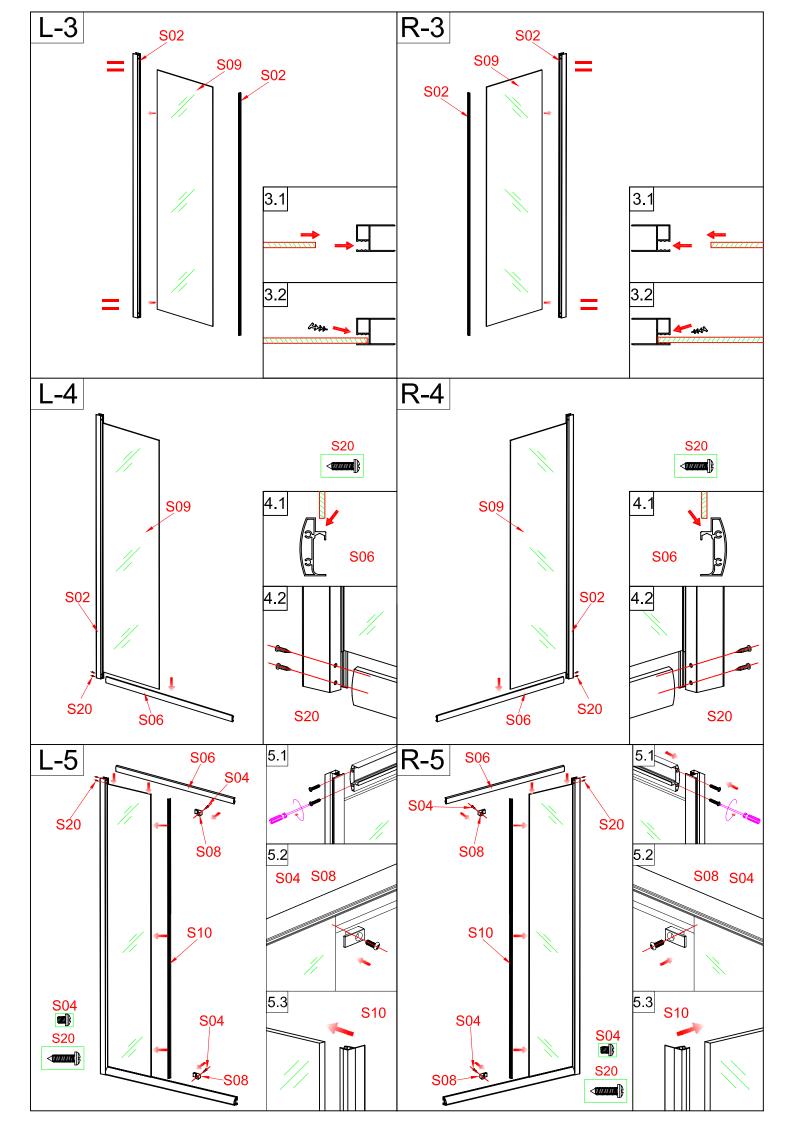

## **INSTALLATION MANUAL**

Eastbrook Road, Gloucester GL4 3DB Technical Helpline: 01452 317890 email: technical@eastbrookco.com

| Eastbrook Code | Adjustment | Eastbrook Code | Adjustment |
|----------------|------------|----------------|------------|
| 69.0034        | 1670-1690  | 69.0035        | 1770-1790  |