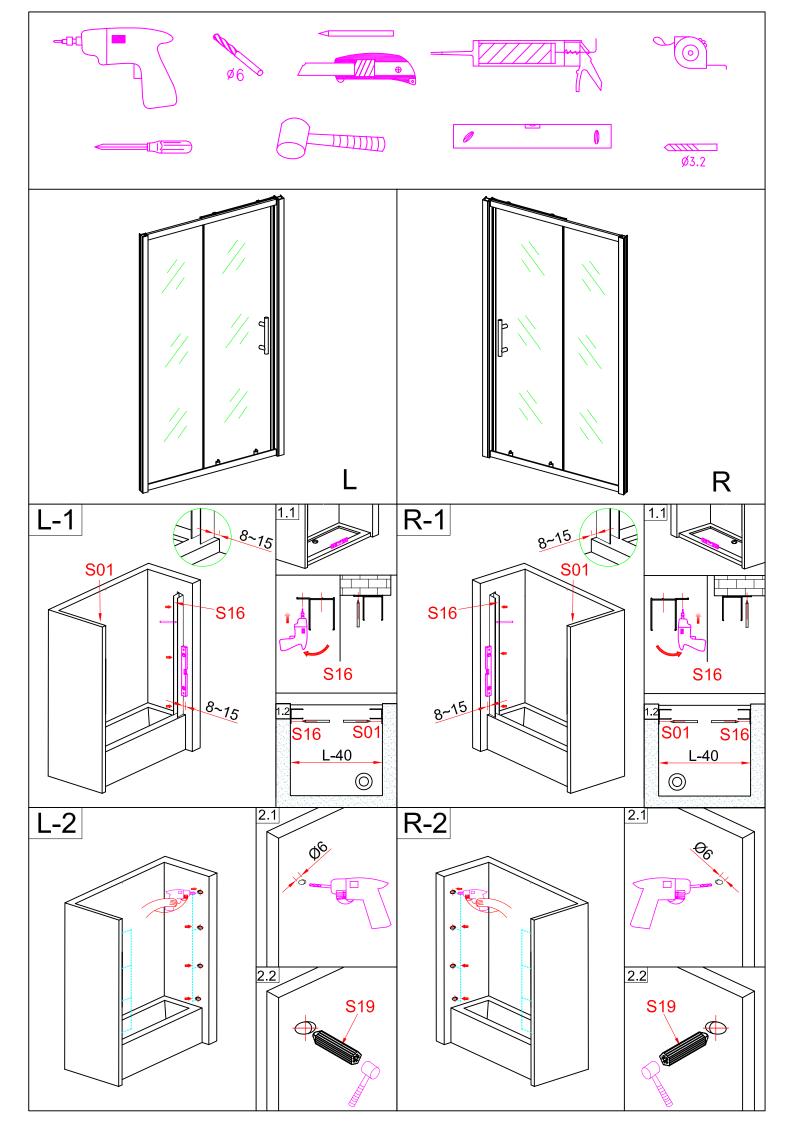

## **INSTALLATION MANUAL**

Eastbrook Road, Gloucester GL4 3DB Technical Helpline: 01452 317890 email: technical@eastbrookco.com

| Eastbrook Code | Adjustment | Eastbrook Code | Adjustment |
|----------------|------------|----------------|------------|
| 69.0034        | 1670-1690  | 69.0035        | 1770-1790  |