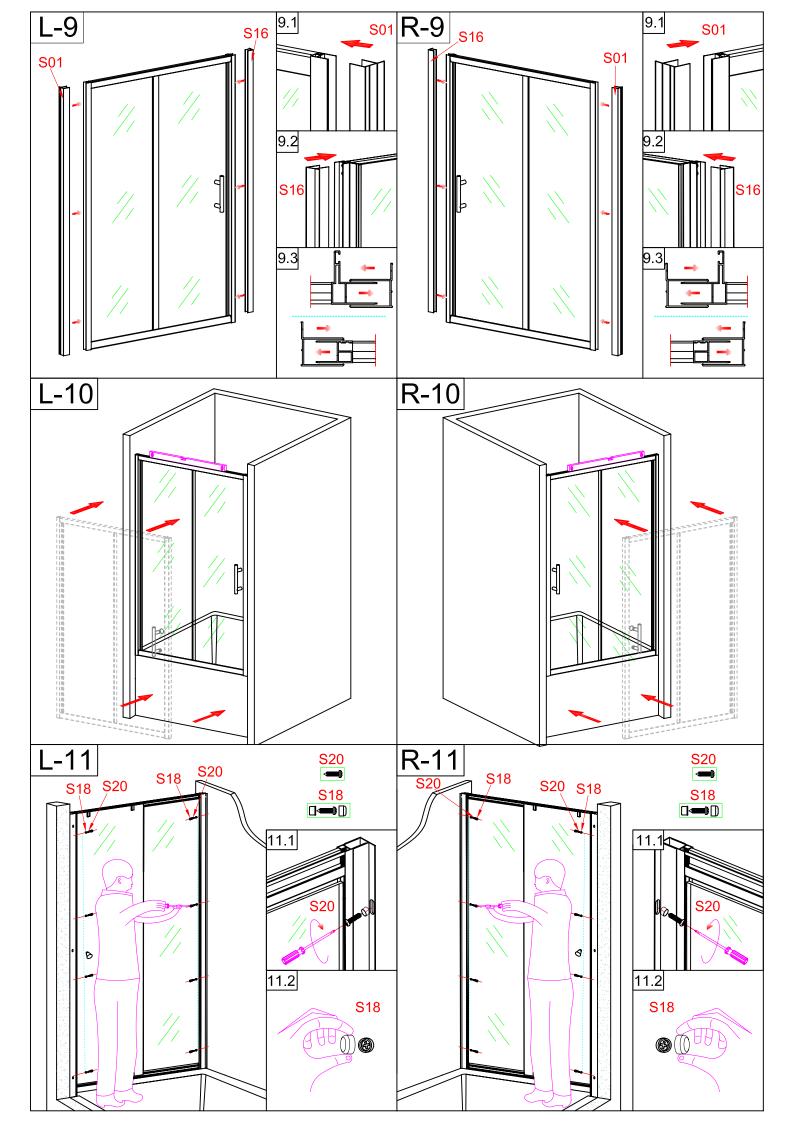

## **INSTALLATION MANUAL**

Eastbrook Road, Gloucester GL4 3DB Technical Helpline: 01452 317890 email: technical@eastbrookco.com

| Eastbrook Code | Adjustment | Eastbrook Code | Adjustment |
|----------------|------------|----------------|------------|
| 69.0034        | 1670-1690  | 69.0035        | 1770-1790  |























## Cleaning & Maintenance

Don't clean the shower enclosure with irritant detergent such as alcohol, bleach or other chemical cleaners.

Only clean with warm soapy water.

After the installation is completed, should you find that there is notable noise when the glass door moves, you may add a small quantity of lubricant onto the roller wheel, slipping hook and the track.

Helpline: 01452 317890