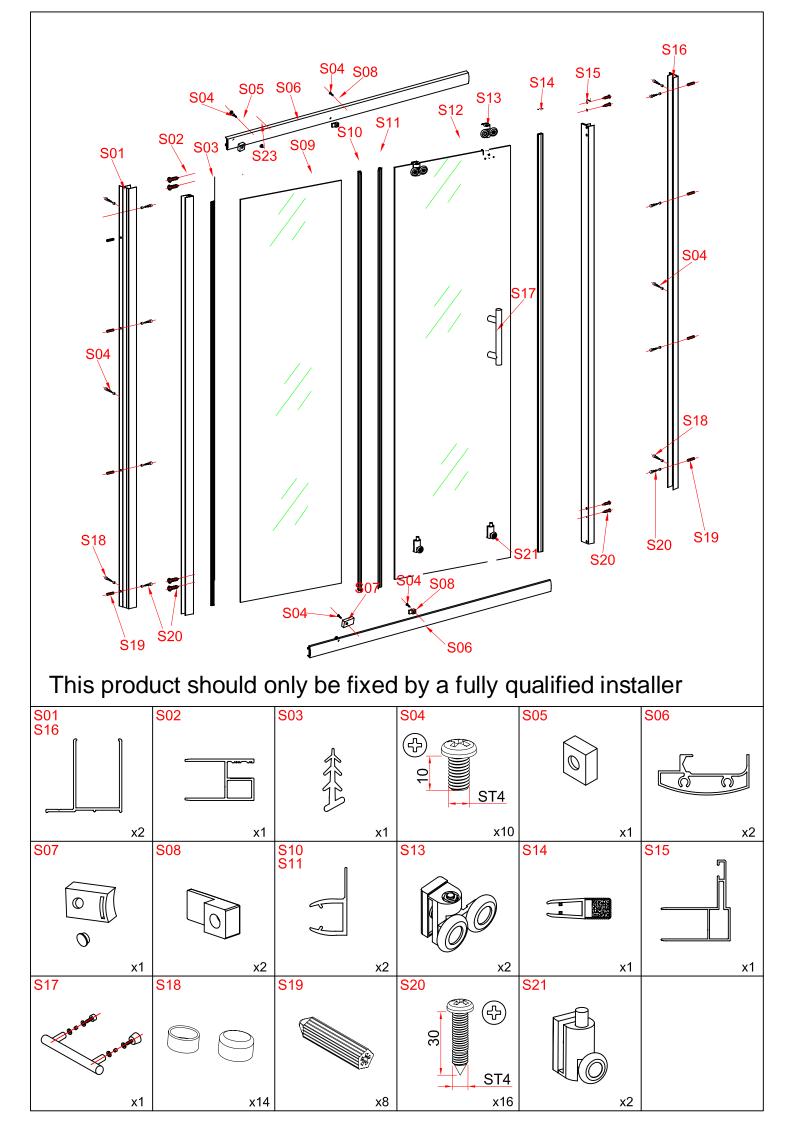

## **INSTALLATION MANUAL**

Eastbrook Road, Gloucester GL4 3DB Technical Helpline: 01452 317890 email: technical@eastbrookco.com

| Eastbrook Code | Adjustment | Eastbrook Code | Adjustment |
|----------------|------------|----------------|------------|
| 69.0034        | 1670-1690  | 69.0035        | 1770-1790  |