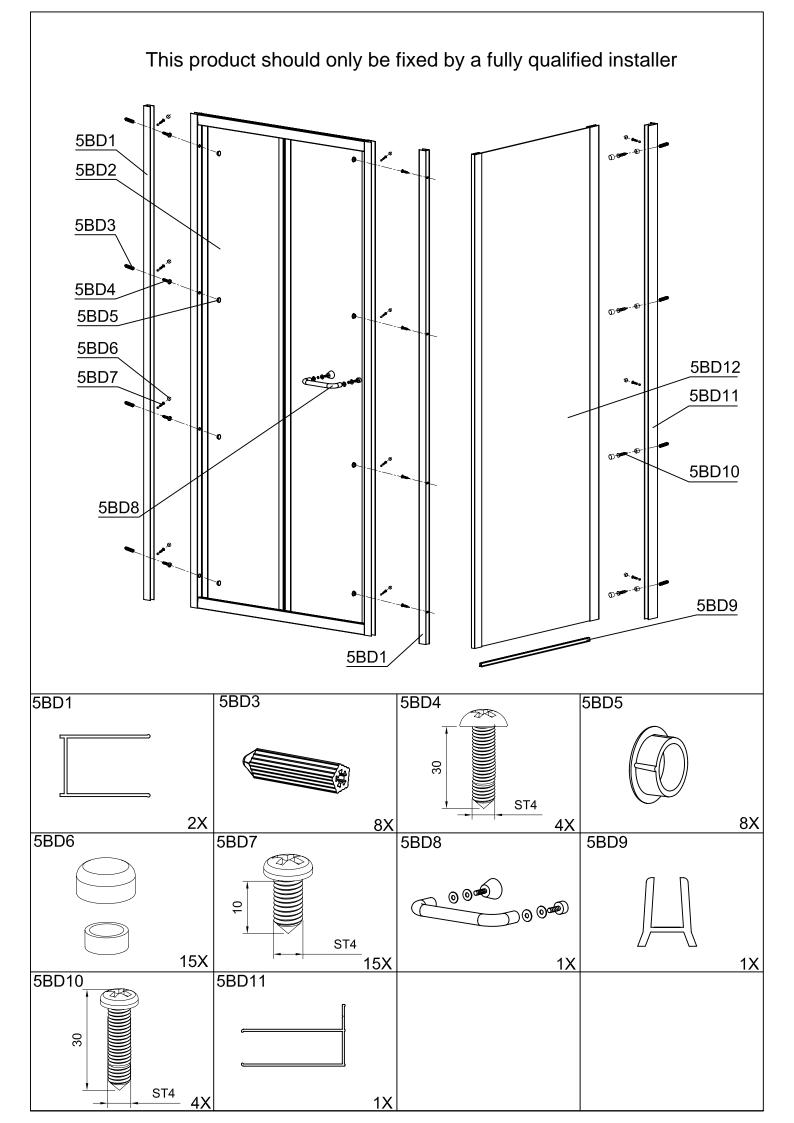

## **INSTALLATION MANUAL**

Eastbrook Road, Gloucester GL4 3DB Technical Helpline: 01452 317890 email: technical@eastbrookco.com

| Eastbrook Code | Adjustment | Eastbrook Code | Adjustment |
|----------------|------------|----------------|------------|
| 69.0055        | 680-700    | 69.0056        | 740-760    |
| 69.0057        | 780-800    | 69.0058        | 880-900    |
|                |            |                |            |