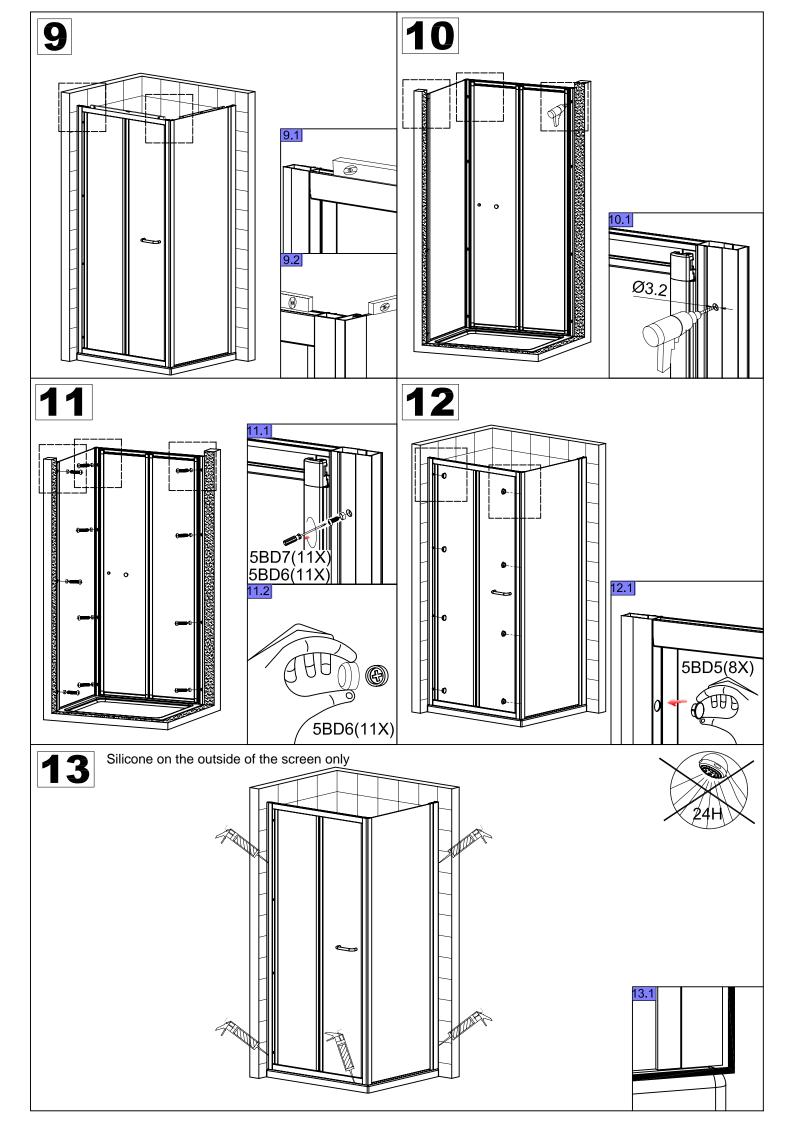

## **INSTALLATION MANUAL**

Eastbrook Road, Gloucester GL4 3DB Technical Helpline: 01452 317890 email: technical@eastbrookco.com

| Eastbrook Code | Adjustment | Eastbrook Code | Adjustment |
|----------------|------------|----------------|------------|
| 69.0055        | 680-700    | 69.0056        | 740-760    |
| 69.0057        | 780-800    | 69.0058        | 880-900    |
|                |            |                |            |