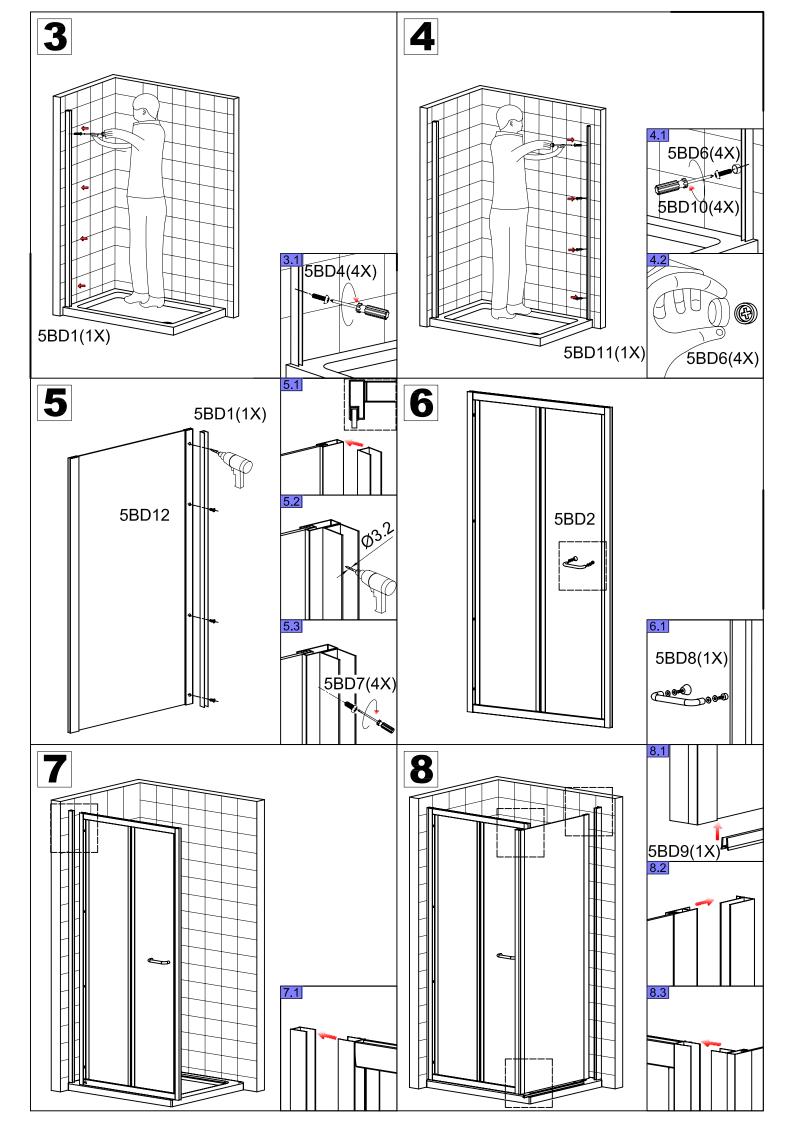

## **INSTALLATION MANUAL**

Eastbrook Road, Gloucester GL4 3DB Technical Helpline: 01452 317890 email: technical@eastbrookco.com

| Eastbrook Code | Adjustment | Eastbrook Code | Adjustment |
|----------------|------------|----------------|------------|
| 69.0055        | 680-700    | 69.0056        | 740-760    |
| 69.0057        | 780-800    | 69.0058        | 880-900    |
|                |            |                |            |