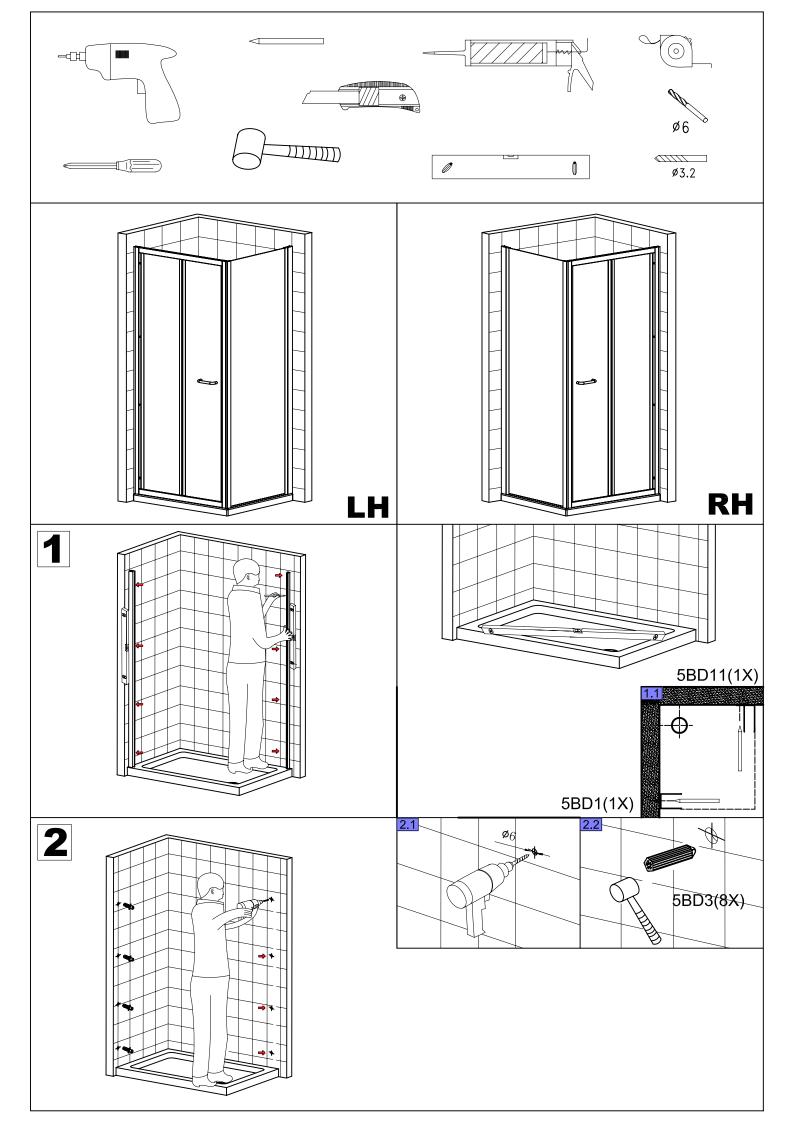

## **INSTALLATION MANUAL**

Eastbrook Road, Gloucester GL4 3DB Technical Helpline: 01452 317890 email: technical@eastbrookco.com

| Eastbrook Code | Adjustment | Eastbrook Code | Adjustment |
|----------------|------------|----------------|------------|
| 69.0055        | 680-700    | 69.0056        | 740-760    |
| 69.0057        | 780-800    | 69.0058        | 880-900    |
|                |            |                |            |