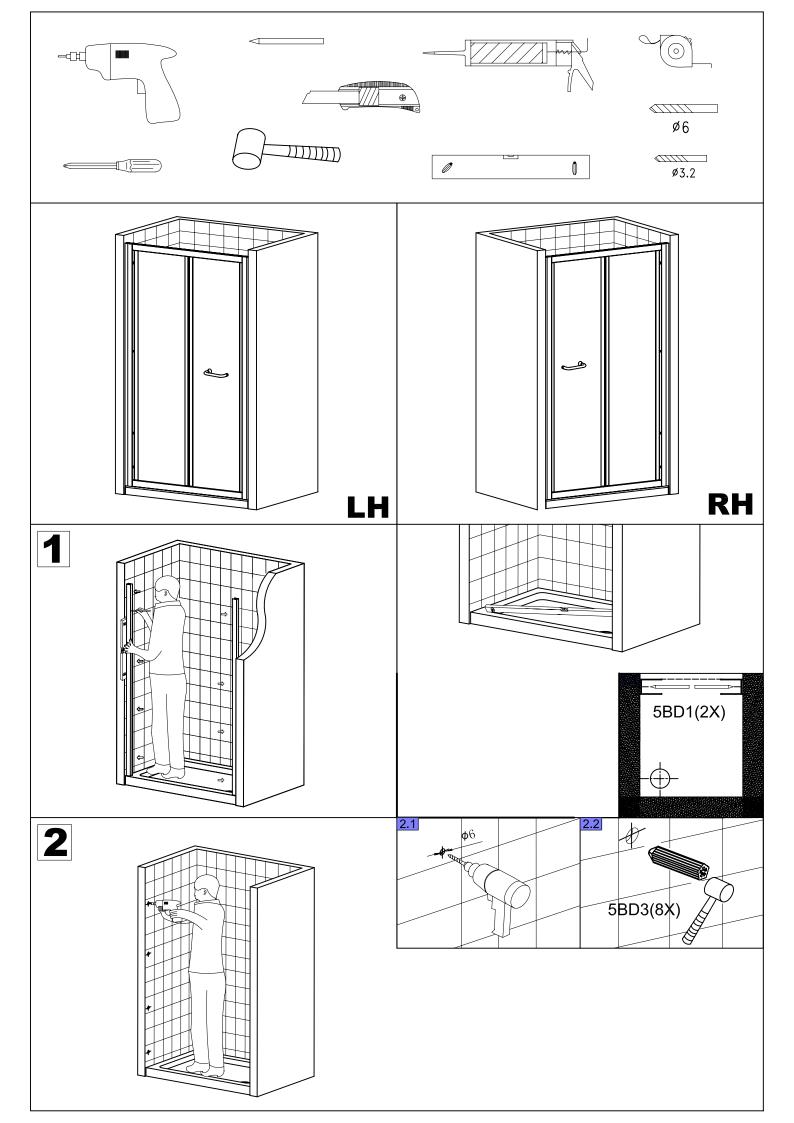

## **INSTALLATION MANUAL**

**Eastbrook** 

Technical Helpline: 01452 317890 email: technical@eastbrookco.com

| Eastbrook Code | Adjustment | Eastbrook Code | Adjustment |
|----------------|------------|----------------|------------|
| 69.0055        | 680-700    | 69.0056        | 740-760    |
| 69.0057        | 780-800    | 69.0058        | 880-900    |
|                |            |                |            |



















## Cleaning & Maintenance

Don't clean the shower enclosure with irritant detergent such as alcohol, bleach or other chemical cleaners.

Only clean with warm soapy water.

After the installation is completed, should you find that there is notable noise when the glass door moves, you may add a small quantity of lubricant onto the roller wheel, slipping hook and the track.

Helpline: 01452 317890