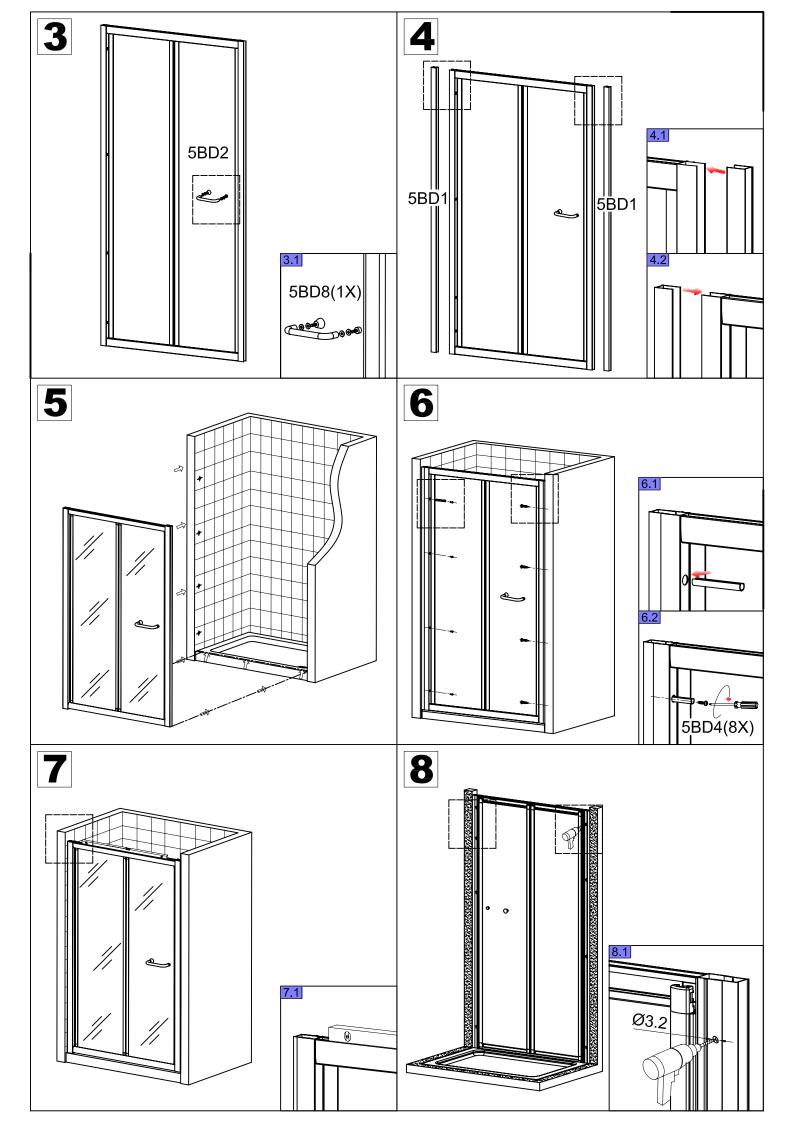

## **INSTALLATION MANUAL**

**Eastbrook** 

Technical Helpline: 01452 317890 email: technical@eastbrookco.com

| Eastbrook Code | Adjustment | Eastbrook Code | Adjustment |
|----------------|------------|----------------|------------|
| 69.0055        | 680-700    | 69.0056        | 740-760    |
| 69.0057        | 780-800    | 69.0058        | 880-900    |
|                |            |                |            |



















## Cleaning & Maintenance

Don't clean the shower enclosure with irritant detergent such as alcohol, bleach or other chemical cleaners.

Only clean with warm soapy water.

After the installation is completed, should you find that there is notable noise when the glass door moves, you may add a small quantity of lubricant onto the roller wheel, slipping hook and the track.

Helpline: 01452 317890