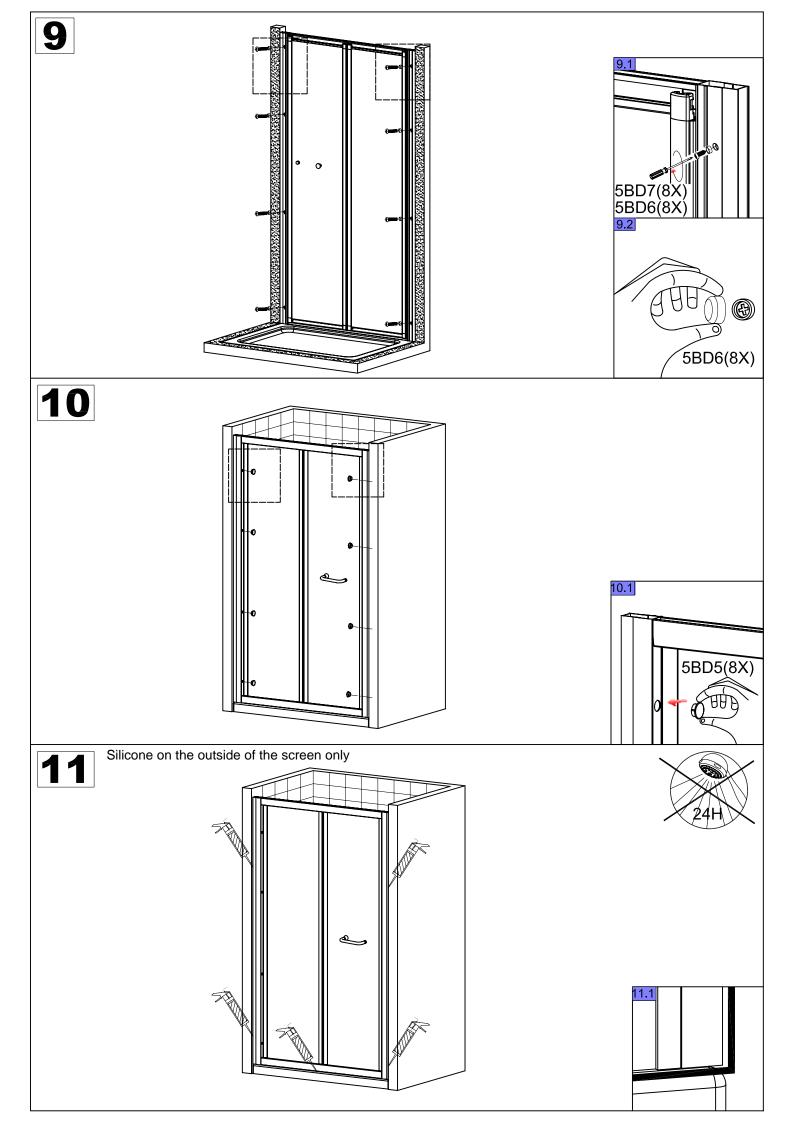

## **INSTALLATION MANUAL**

**Eastbrook** 

Technical Helpline: 01452 317890 email: technical@eastbrookco.com

| Eastbrook Code | Adjustment | Eastbrook Code | Adjustment |
|----------------|------------|----------------|------------|
| 69.0055        | 680-700    | 69.0056        | 740-760    |
| 69.0057        | 780-800    | 69.0058        | 880-900    |
|                |            |                |            |