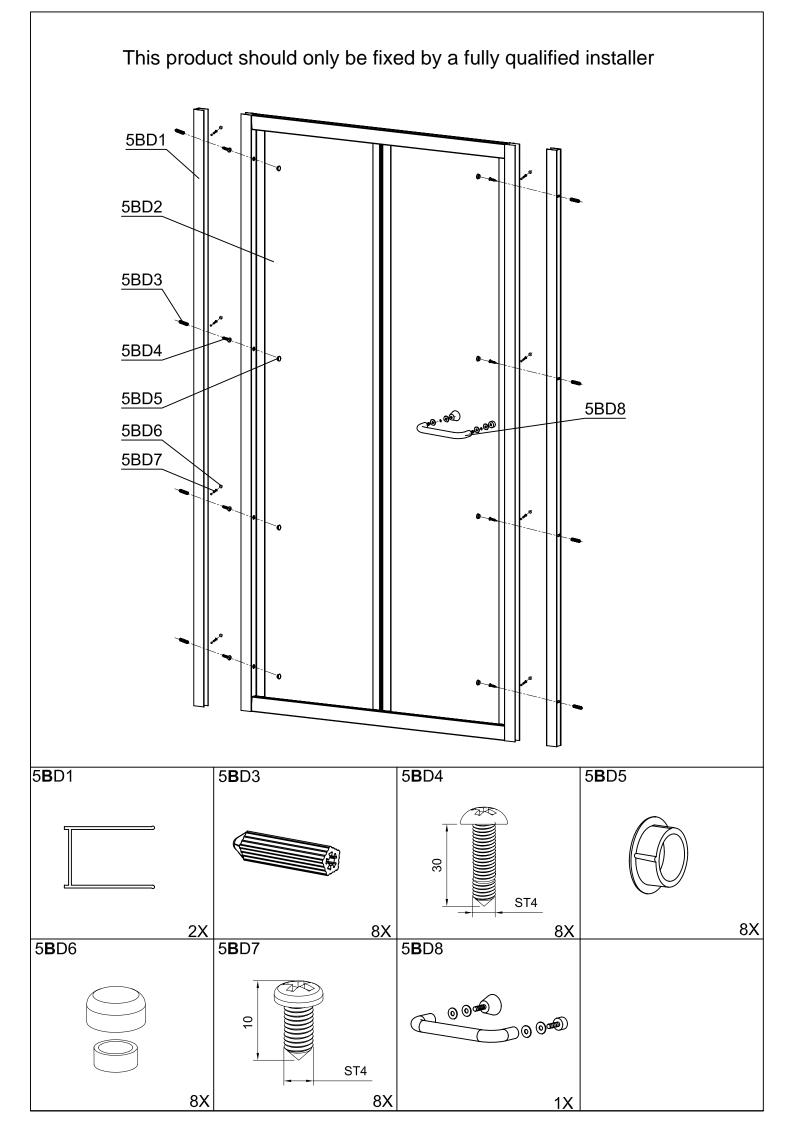

## **INSTALLATION MANUAL**

**Eastbrook** 

Technical Helpline: 01452 317890 email: technical@eastbrookco.com

| Eastbrook Code | Adjustment | Eastbrook Code | Adjustment |
|----------------|------------|----------------|------------|
| 69.0055        | 680-700    | 69.0056        | 740-760    |
| 69.0057        | 780-800    | 69.0058        | 880-900    |
|                |            |                |            |



















## Cleaning & Maintenance

Don't clean the shower enclosure with irritant detergent such as alcohol, bleach or other chemical cleaners.

Only clean with warm soapy water.

After the installation is completed, should you find that there is notable noise when the glass door moves, you may add a small quantity of lubricant onto the roller wheel, slipping hook and the track.

Helpline: 01452 317890