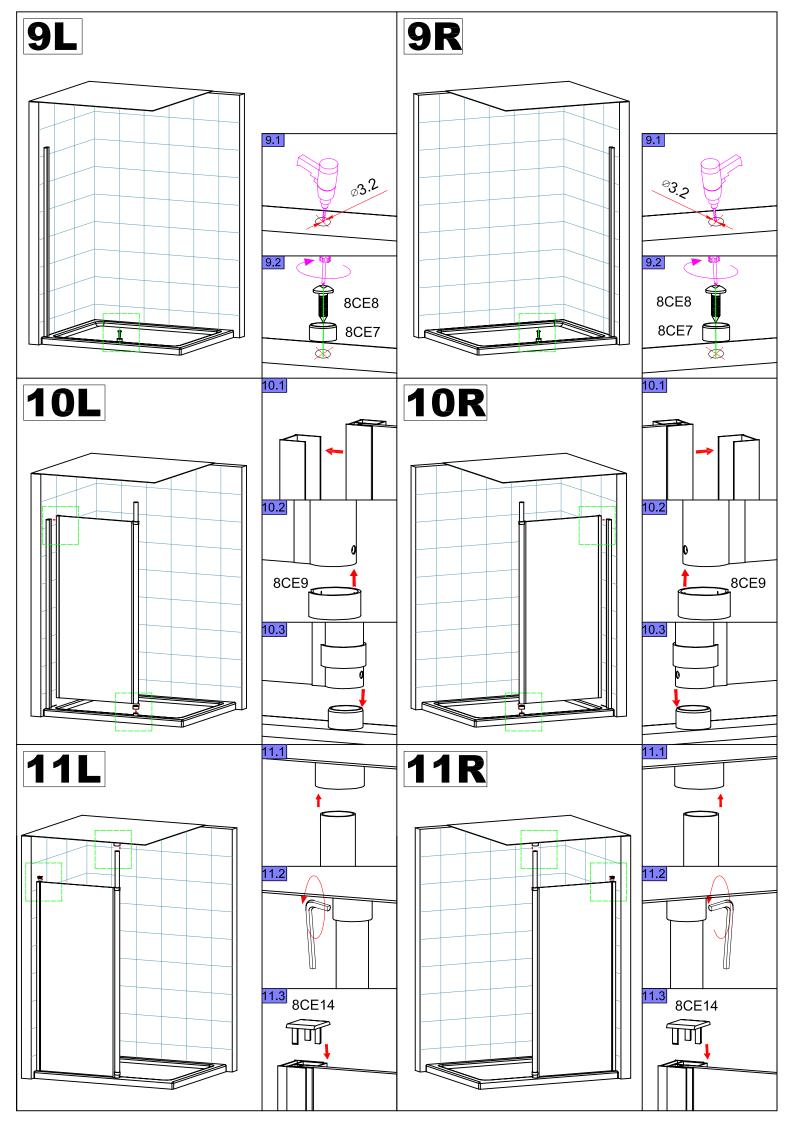

## INSTALLATION MANUAL

Eastbrook Road, Gloucester GL4 3DB Technical Helpline: 01452 317890 email: technical@eastbrookco.com

| Eastbrook Code | Adjustment | Eastbrook Code | Adjustment |
|----------------|------------|----------------|------------|
| 69.0047        | 490-500    | 69.0048        | 690-700    |
| 69.0049        | 750-760    | 69.0050        | 790-800    |
| 69.0051        | 890-900    | 69.0052        | 990-1000   |
| 69.0053        | 1190-1200  | 69.0054        | 1390-1400  |

















## Cleaning & Maintenance

Don't clean the shower enclosure with irritant detergent such as alcohol, bleach or other chemical cleaners.

Only clean with warm soapy water.

After the installation is completed, should you find that there is notable noise when the glass door moves, you may add a small quantity of lubricant onto the roller wheel, slipping hook and the track.

Helpline: 01452 317890