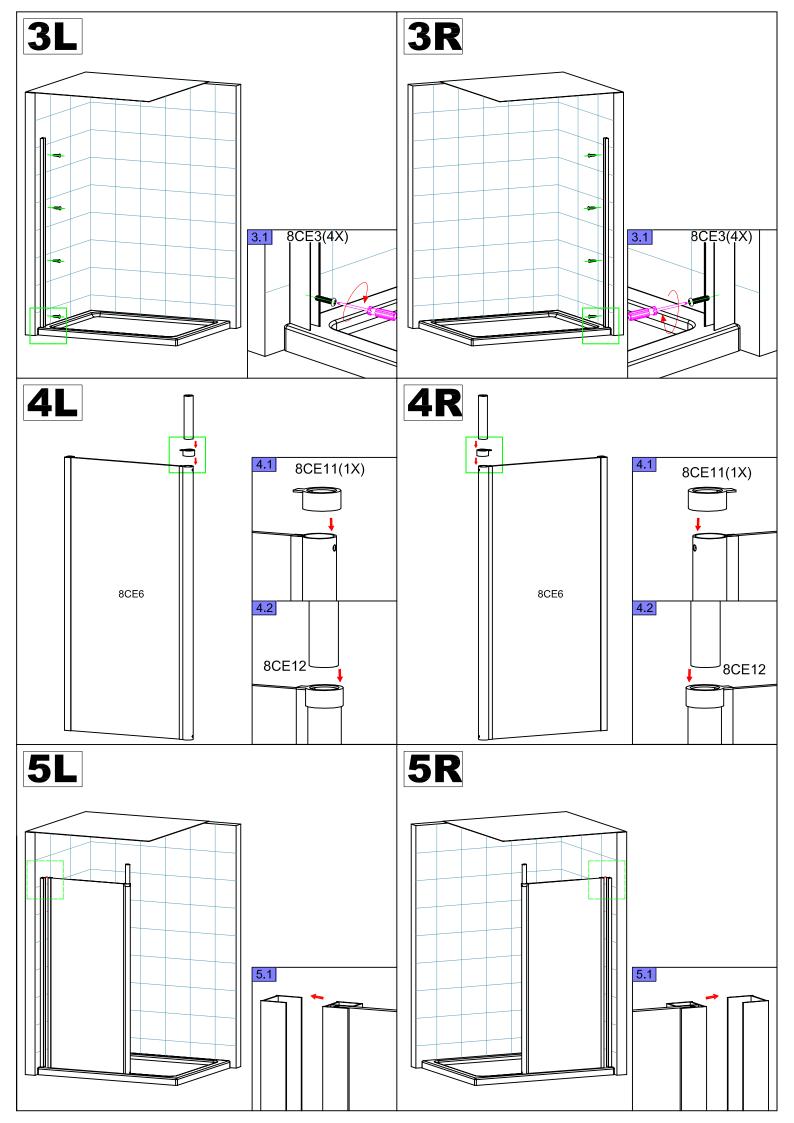

## INSTALLATION MANUAL

Eastbrook Road, Gloucester GL4 3DB Technical Helpline: 01452 317890 email: technical@eastbrookco.com

| Eastbrook Code | Adjustment | Eastbrook Code | Adjustment |
|----------------|------------|----------------|------------|
| 69.0047        | 490-500    | 69.0048        | 690-700    |
| 69.0049        | 750-760    | 69.0050        | 790-800    |
| 69.0051        | 890-900    | 69.0052        | 990-1000   |
| 69.0053        | 1190-1200  | 69.0054        | 1390-1400  |

















## Cleaning & Maintenance

Don't clean the shower enclosure with irritant detergent such as alcohol, bleach or other chemical cleaners.

Only clean with warm soapy water.

After the installation is completed, should you find that there is notable noise when the glass door moves, you may add a small quantity of lubricant onto the roller wheel, slipping hook and the track.

Helpline: 01452 317890