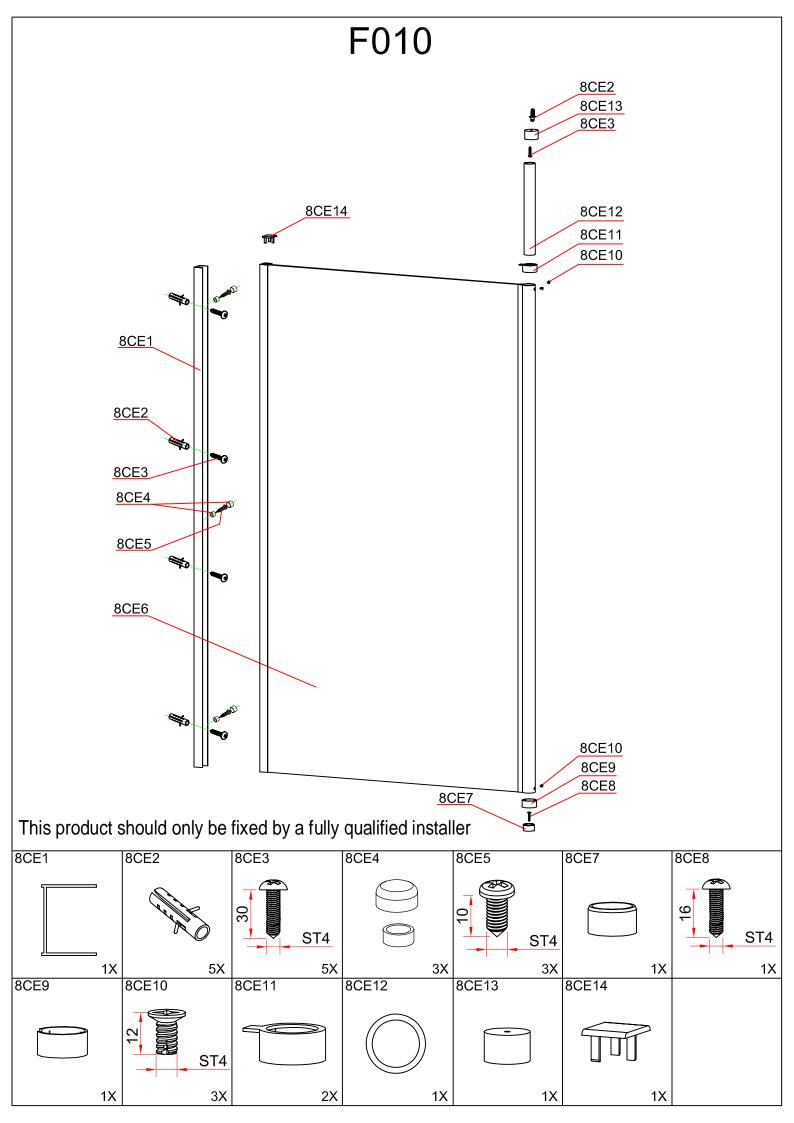

## INSTALLATION MANUAL

Eastbrook Road, Gloucester GL4 3DB Technical Helpline: 01452 317890 email: technical@eastbrookco.com

| Eastbrook Code | Adjustment | Eastbrook Code | Adjustment |
|----------------|------------|----------------|------------|
| 69.0047        | 490-500    | 69.0048        | 690-700    |
| 69.0049        | 750-760    | 69.0050        | 790-800    |
| 69.0051        | 890-900    | 69.0052        | 990-1000   |
| 69.0053        | 1190-1200  | 69.0054        | 1390-1400  |

















## Cleaning & Maintenance

Don't clean the shower enclosure with irritant detergent such as alcohol, bleach or other chemical cleaners.

Only clean with warm soapy water.

After the installation is completed, should you find that there is notable noise when the glass door moves, you may add a small quantity of lubricant onto the roller wheel, slipping hook and the track.

Helpline: 01452 317890