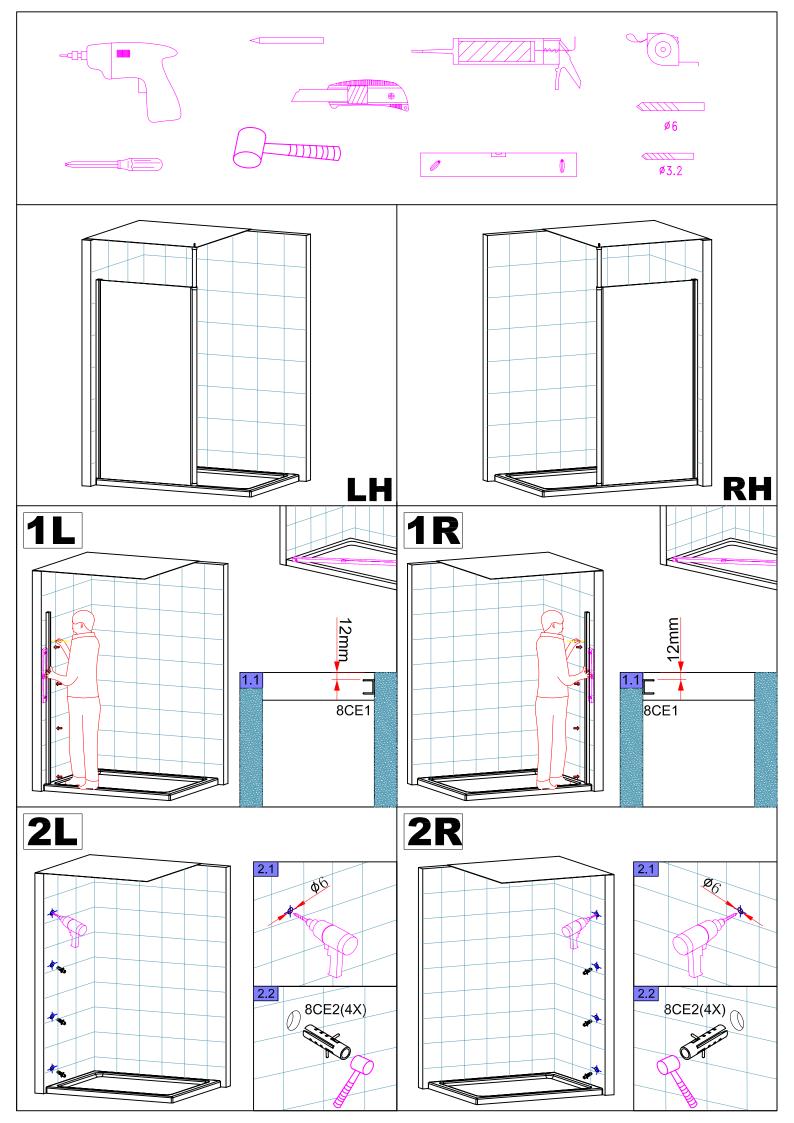

## INSTALLATION MANUAL

Eastbrook Road, Gloucester GL4 3DB Technical Helpline: 01452 317890 email: technical@eastbrookco.com

| Eastbrook Code | Adjustment | Eastbrook Code | Adjustment |
|----------------|------------|----------------|------------|
| 69.0047        | 490-500    | 69.0048        | 690-700    |
| 69.0049        | 750-760    | 69.0050        | 790-800    |
| 69.0051        | 890-900    | 69.0052        | 990-1000   |
| 69.0053        | 1190-1200  | 69.0054        | 1390-1400  |

















## Cleaning & Maintenance

Don't clean the shower enclosure with irritant detergent such as alcohol, bleach or other chemical cleaners.

Only clean with warm soapy water.

After the installation is completed, should you find that there is notable noise when the glass door moves, you may add a small quantity of lubricant onto the roller wheel, slipping hook and the track.

Helpline: 01452 317890