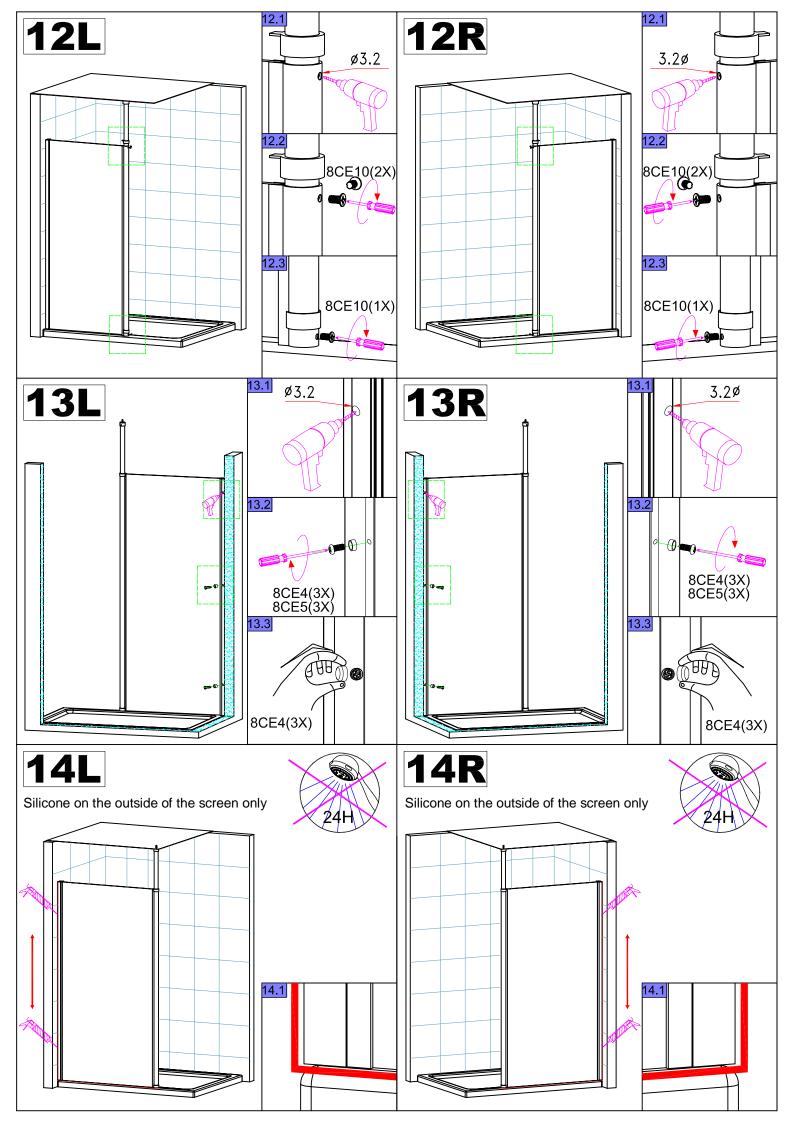

## INSTALLATION MANUAL

Eastbrook Road, Gloucester GL4 3DB Technical Helpline: 01452 317890 email: technical@eastbrookco.com

| Eastbrook Code | Adjustment | Eastbrook Code | Adjustment |
|----------------|------------|----------------|------------|
| 69.0047        | 490-500    | 69.0048        | 690-700    |
| 69.0049        | 750-760    | 69.0050        | 790-800    |
| 69.0051        | 890-900    | 69.0052        | 990-1000   |
| 69.0053        | 1190-1200  | 69.0054        | 1390-1400  |

















## Cleaning & Maintenance

Don't clean the shower enclosure with irritant detergent such as alcohol, bleach or other chemical cleaners.

Only clean with warm soapy water.

After the installation is completed, should you find that there is notable noise when the glass door moves, you may add a small quantity of lubricant onto the roller wheel, slipping hook and the track.

Helpline: 01452 317890