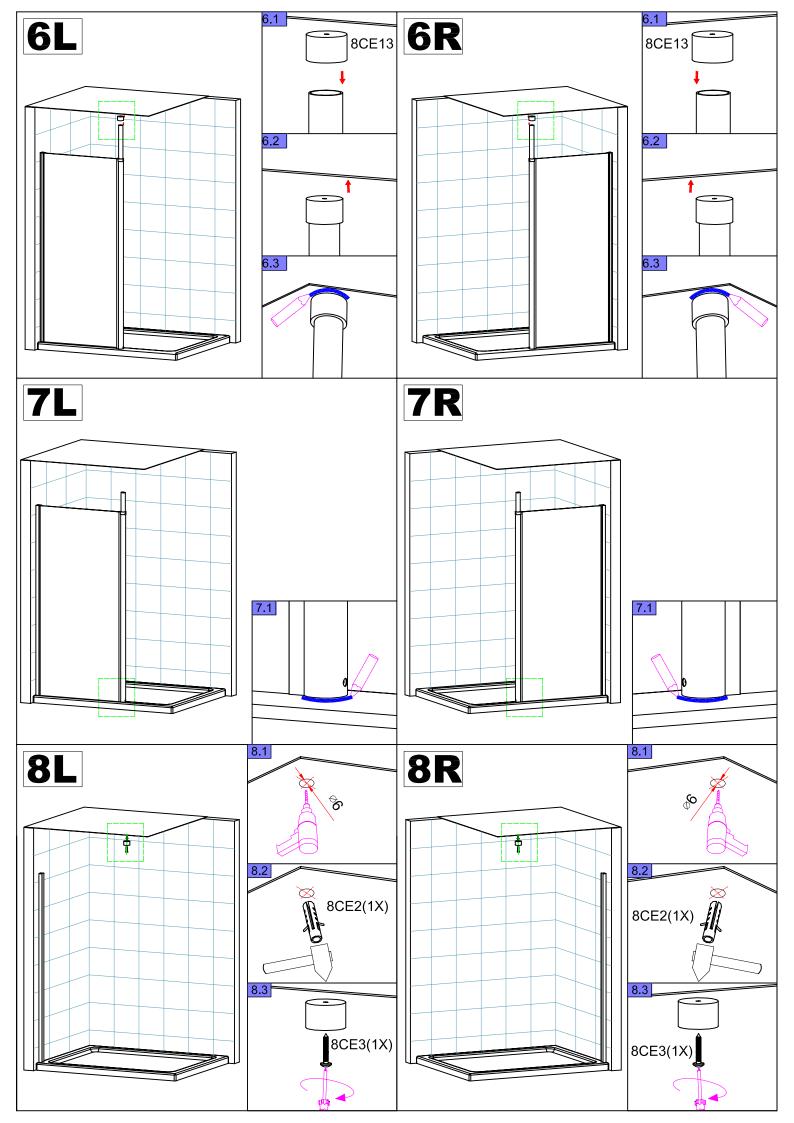

## INSTALLATION MANUAL

Eastbrook Road, Gloucester GL4 3DB Technical Helpline: 01452 317890 email: technical@eastbrookco.com

| Eastbrook Code | Adjustment | Eastbrook Code | Adjustment |
|----------------|------------|----------------|------------|
| 69.0047        | 490-500    | 69.0048        | 690-700    |
| 69.0049        | 750-760    | 69.0050        | 790-800    |
| 69.0051        | 890-900    | 69.0052        | 990-1000   |
| 69.0053        | 1190-1200  | 69.0054        | 1390-1400  |

















## Cleaning & Maintenance

Don't clean the shower enclosure with irritant detergent such as alcohol, bleach or other chemical cleaners.

Only clean with warm soapy water.

After the installation is completed, should you find that there is notable noise when the glass door moves, you may add a small quantity of lubricant onto the roller wheel, slipping hook and the track.

Helpline: 01452 317890