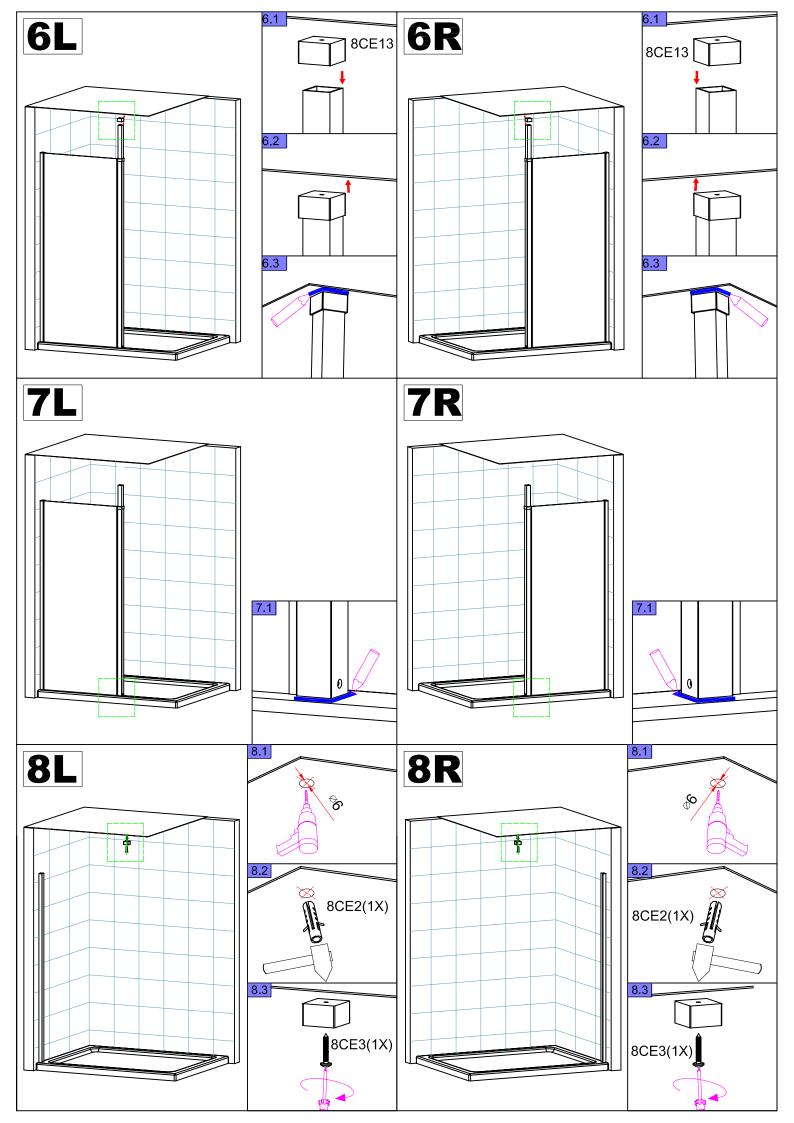

## **Eastbrook**

Eastbrook Road, Gloucester GL4 3DB Technical Helpline: 01452 317890 email: technical@eastbrookco.com

| Eastbrook Code | Adjustment | Eastbrook Code | Adjustment |
|----------------|------------|----------------|------------|
| 69.0039        | 490-500    | 69.0040        | 690-700    |
| 69.0041        | 750-760    | 69.0042        | 790-800    |
| 69.0043        | 890-900    | 69.0044        | 990-1000   |
| 69.0045        | 1190-1200  | 69.0046        | 1390-1400  |























## Cleaning & Maintenance

Don't clean the shower enclosure with irritant detergent such as alcohol, bleach or other chemical cleaners.

Only clean with warm soapy water.

After the installation is completed, should you find that there is notable noise when the glass door moves, you may add a small quantity of lubricant onto the roller wheel, slipping hook and the track.

Helpline: 01452 317890