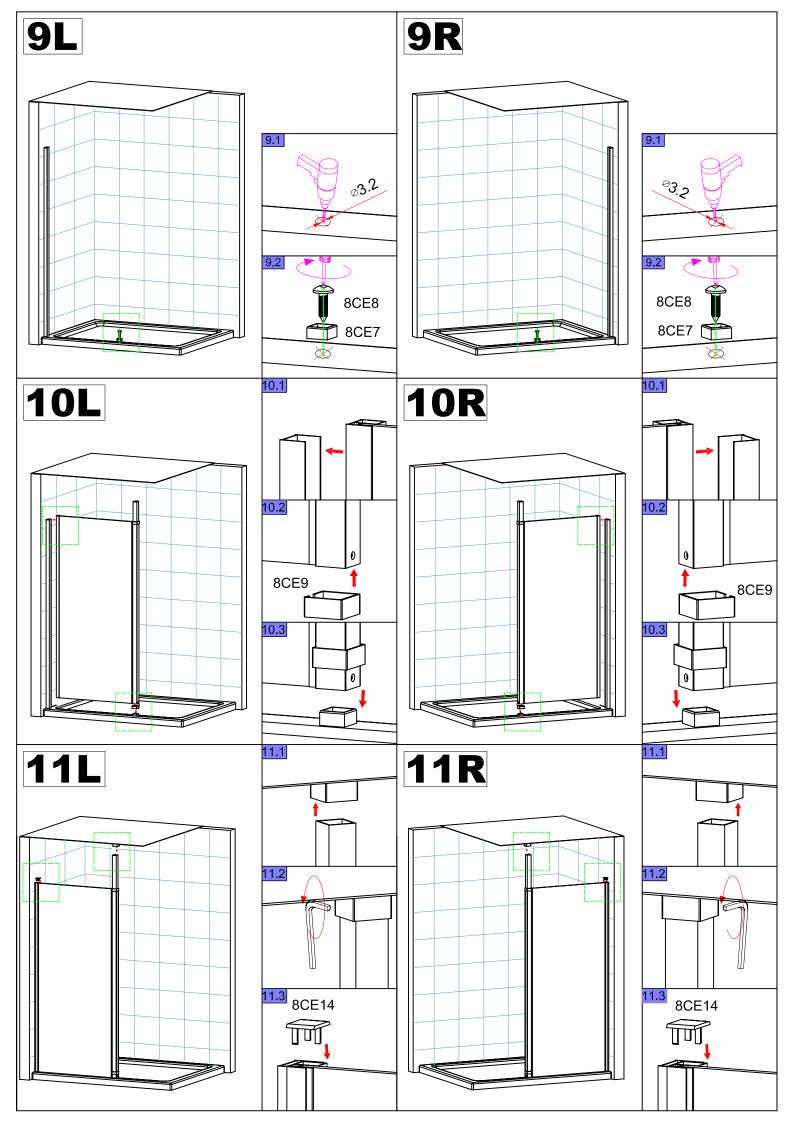

## **Eastbrook**

Eastbrook Road, Gloucester GL4 3DB Technical Helpline: 01452 317890 email: technical@eastbrookco.com

| Eastbrook Code | Adjustment | Eastbrook Code | Adjustment |
|----------------|------------|----------------|------------|
| 69.0039        | 490-500    | 69.0040        | 690-700    |
| 69.0041        | 750-760    | 69.0042        | 790-800    |
| 69.0043        | 890-900    | 69.0044        | 990-1000   |
| 69.0045        | 1190-1200  | 69.0046        | 1390-1400  |























## Cleaning & Maintenance

Don't clean the shower enclosure with irritant detergent such as alcohol, bleach or other chemical cleaners.

Only clean with warm soapy water.

After the installation is completed, should you find that there is notable noise when the glass door moves, you may add a small quantity of lubricant onto the roller wheel, slipping hook and the track.

Helpline: 01452 317890