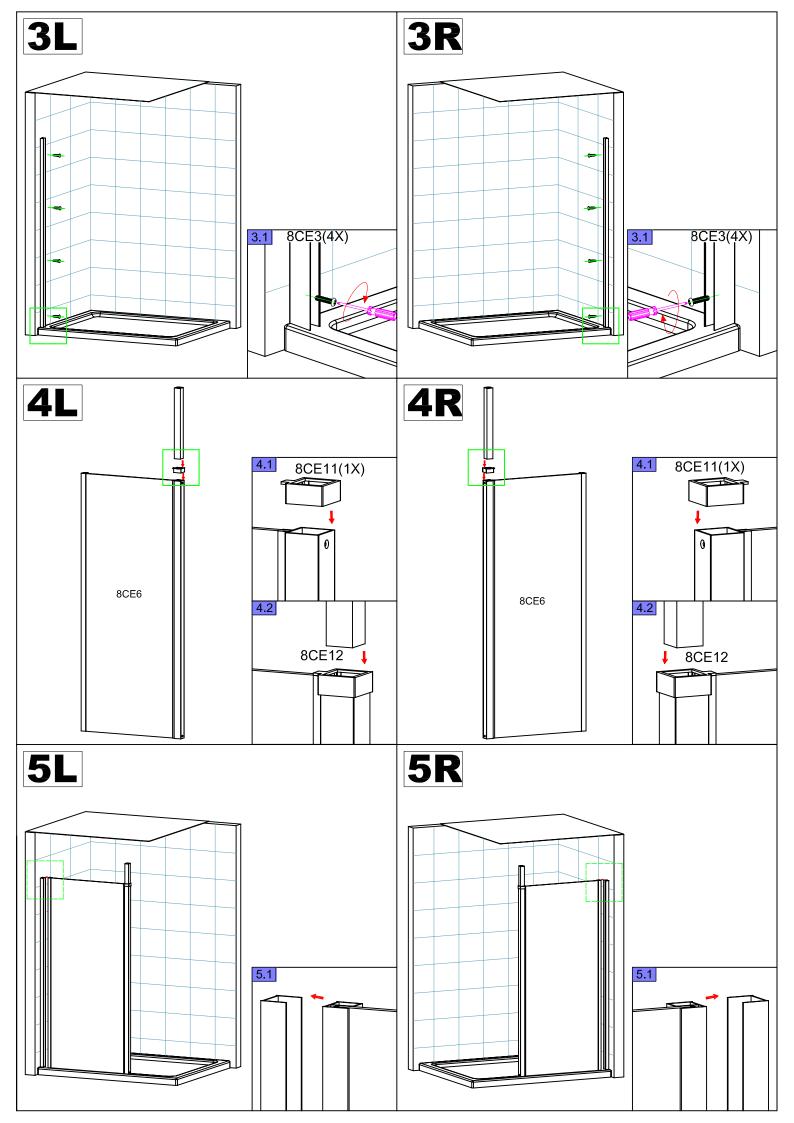

## **Eastbrook**

Eastbrook Road, Gloucester GL4 3DB Technical Helpline: 01452 317890 email: technical@eastbrookco.com

| Eastbrook Code | Adjustment | Eastbrook Code | Adjustment |
|----------------|------------|----------------|------------|
| 69.0039        | 490-500    | 69.0040        | 690-700    |
| 69.0041        | 750-760    | 69.0042        | 790-800    |
| 69.0043        | 890-900    | 69.0044        | 990-1000   |
| 69.0045        | 1190-1200  | 69.0046        | 1390-1400  |























## Cleaning & Maintenance

Don't clean the shower enclosure with irritant detergent such as alcohol, bleach or other chemical cleaners.

Only clean with warm soapy water.

After the installation is completed, should you find that there is notable noise when the glass door moves, you may add a small quantity of lubricant onto the roller wheel, slipping hook and the track.

Helpline: 01452 317890