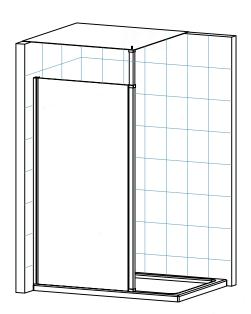

## **Eastbrook**

Eastbrook Road, Gloucester GL4 3DB Technical Helpline: 01452 317890 email: technical@eastbrookco.com

| Eastbrook Code | Adjustment | Eastbrook Code | Adjustment |
|----------------|------------|----------------|------------|
| 69.0039        | 490-500    | 69.0040        | 690-700    |
| 69.0041        | 750-760    | 69.0042        | 790-800    |
| 69.0043        | 890-900    | 69.0044        | 990-1000   |
| 69.0045        | 1190-1200  | 69.0046        | 1390-1400  |























## Cleaning & Maintenance

Don't clean the shower enclosure with irritant detergent such as alcohol, bleach or other chemical cleaners.

Only clean with warm soapy water.

After the installation is completed, should you find that there is notable noise when the glass door moves, you may add a small quantity of lubricant onto the roller wheel, slipping hook and the track.

Helpline: 01452 317890