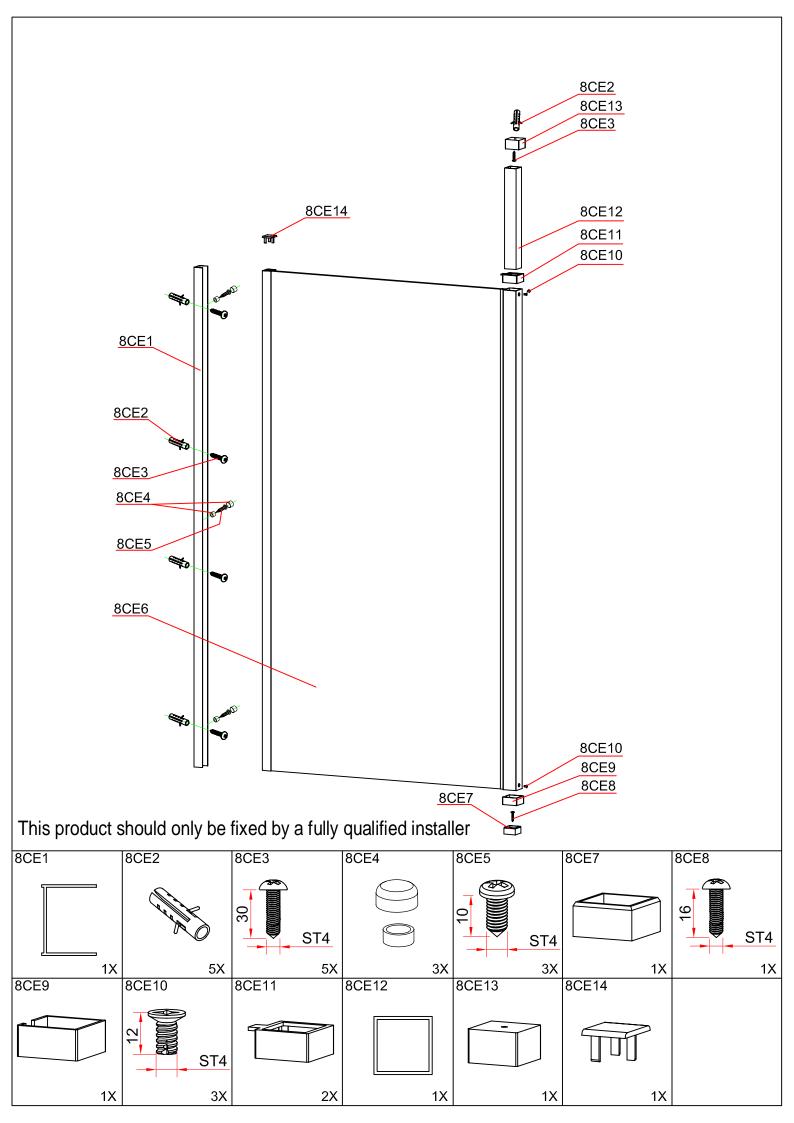

## **Eastbrook**

Eastbrook Road, Gloucester GL4 3DB Technical Helpline: 01452 317890 email: technical@eastbrookco.com

| Eastbrook Code | Adjustment | Eastbrook Code | Adjustment |
|----------------|------------|----------------|------------|
| 69.0039        | 490-500    | 69.0040        | 690-700    |
| 69.0041        | 750-760    | 69.0042        | 790-800    |
| 69.0043        | 890-900    | 69.0044        | 990-1000   |
| 69.0045        | 1190-1200  | 69.0046        | 1390-1400  |























## Cleaning & Maintenance

Don't clean the shower enclosure with irritant detergent such as alcohol, bleach or other chemical cleaners.

Only clean with warm soapy water.

After the installation is completed, should you find that there is notable noise when the glass door moves, you may add a small quantity of lubricant onto the roller wheel, slipping hook and the track.

Helpline: 01452 317890