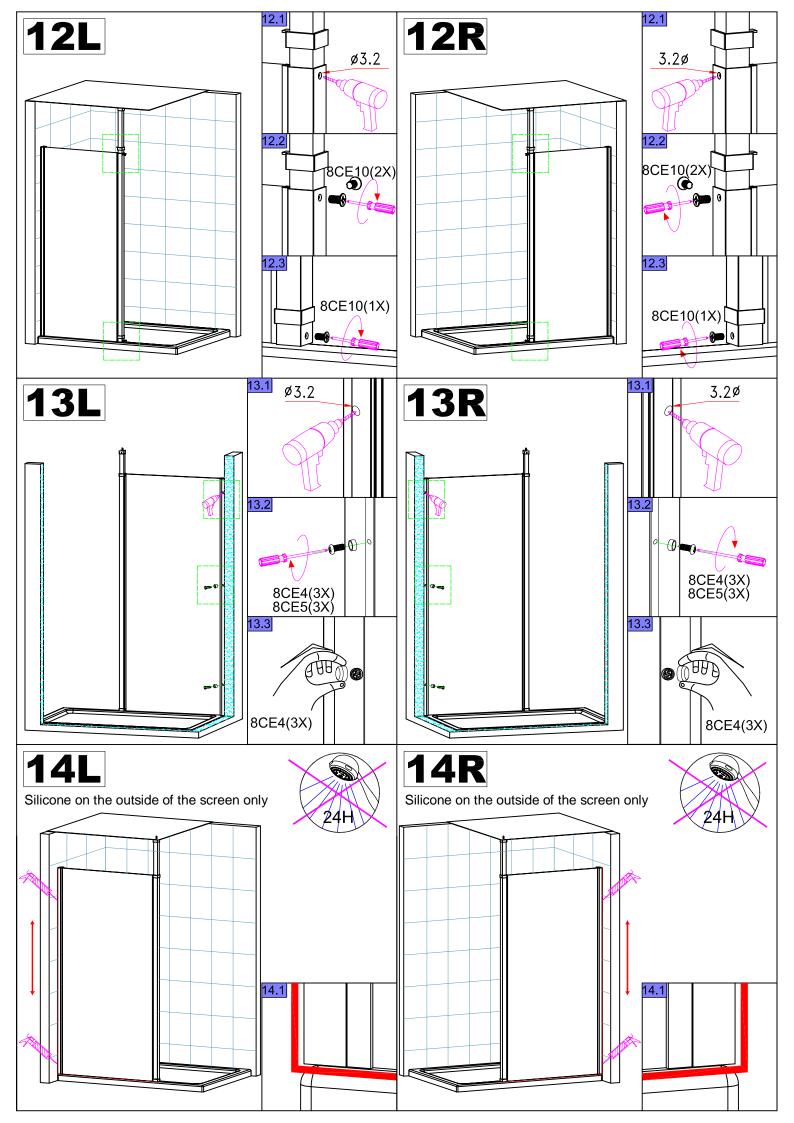

## **Eastbrook**

Eastbrook Road, Gloucester GL4 3DB Technical Helpline: 01452 317890 email: technical@eastbrookco.com

| Eastbrook Code | Adjustment | Eastbrook Code | Adjustment |
|----------------|------------|----------------|------------|
| 69.0039        | 490-500    | 69.0040        | 690-700    |
| 69.0041        | 750-760    | 69.0042        | 790-800    |
| 69.0043        | 890-900    | 69.0044        | 990-1000   |
| 69.0045        | 1190-1200  | 69.0046        | 1390-1400  |