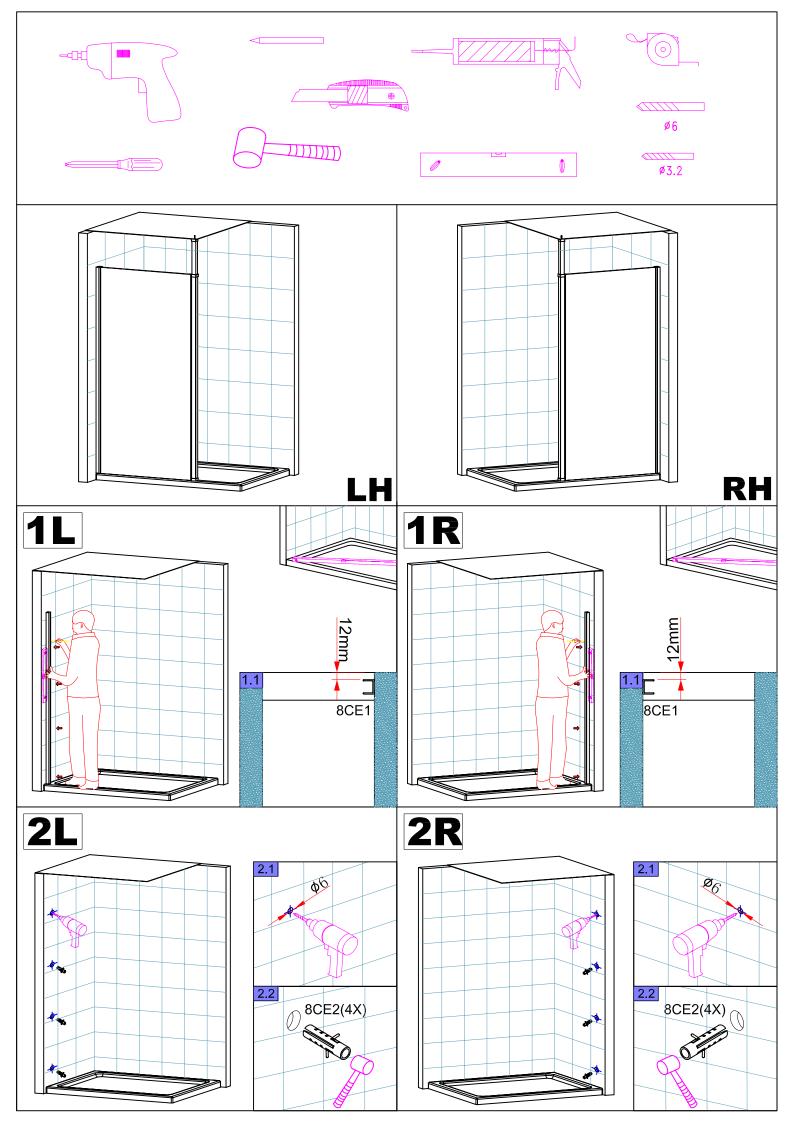

## **Eastbrook**

Eastbrook Road, Gloucester GL4 3DB Technical Helpline: 01452 317890 email: technical@eastbrookco.com

| Eastbrook Code | Adjustment | Eastbrook Code | Adjustment |
|----------------|------------|----------------|------------|
| 69.0039        | 490-500    | 69.0040        | 690-700    |
| 69.0041        | 750-760    | 69.0042        | 790-800    |
| 69.0043        | 890-900    | 69.0044        | 990-1000   |
| 69.0045        | 1190-1200  | 69.0046        | 1390-1400  |























## Cleaning & Maintenance

Don't clean the shower enclosure with irritant detergent such as alcohol, bleach or other chemical cleaners.

Only clean with warm soapy water.

After the installation is completed, should you find that there is notable noise when the glass door moves, you may add a small quantity of lubricant onto the roller wheel, slipping hook and the track.

Helpline: 01452 317890