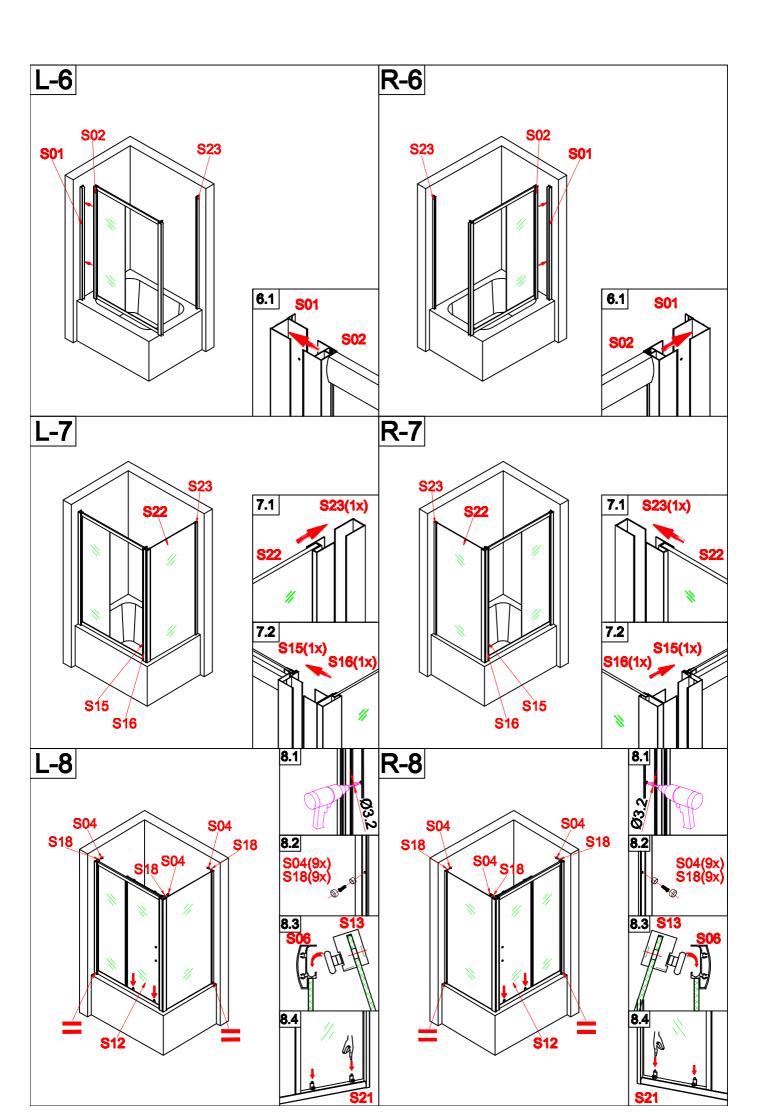

## **INSTALLATION MANUAL**

**Eastbrook** 

Eastbrook Road, Gloucester GL4 3DB Technical Helpline: 01452 317890 email: technical@eastbrookco.com

| Eastbrook Code | Adjustment | Eastbrook Code | Adjustment |
|----------------|------------|----------------|------------|
| 69.0034        | 1670-1690  | 69.0035        | 1770-1790  |
| 69.0036        | 670-690    | 69.0037        | 720-740    |
| 69.0038        | 770-790    |                |            |