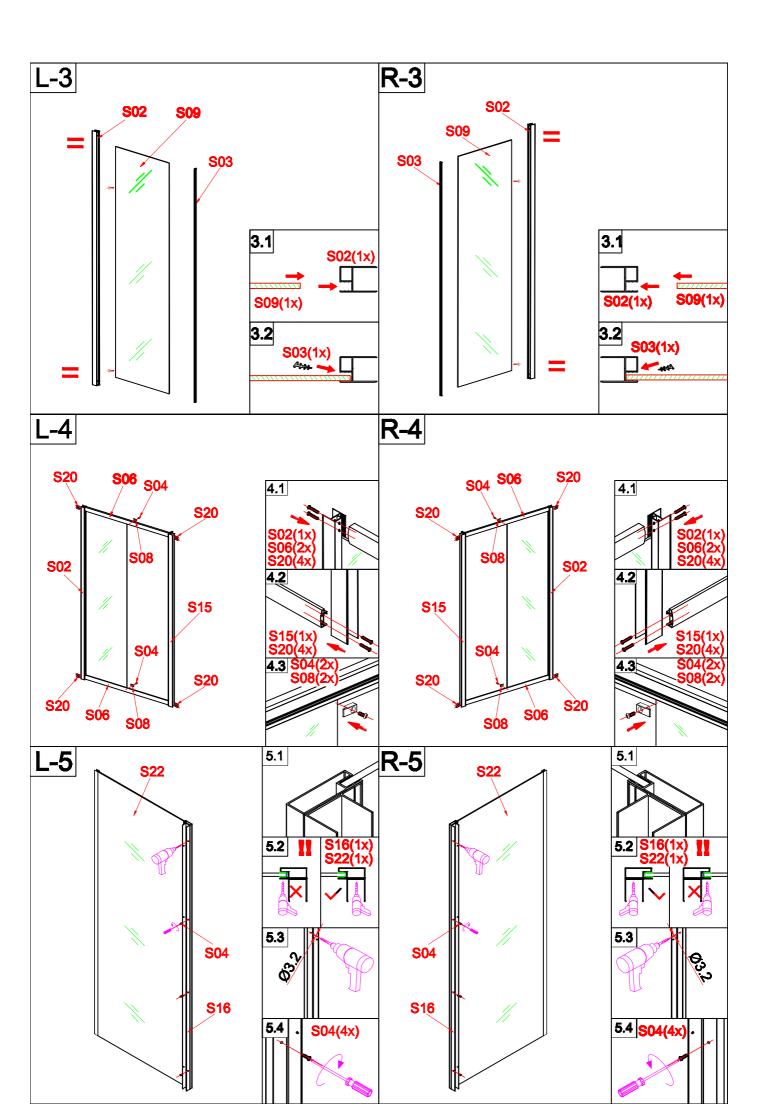

## **INSTALLATION MANUAL**

**Eastbrook** 

Eastbrook Road, Gloucester GL4 3DB Technical Helpline: 01452 317890 email: technical@eastbrookco.com

| Eastbrook Code | Adjustment | Eastbrook Code | Adjustment |
|----------------|------------|----------------|------------|
| 69.0034        | 1670-1690  | 69.0035        | 1770-1790  |
| 69.0036        | 670-690    | 69.0037        | 720-740    |
| 69.0038        | 770-790    |                |            |