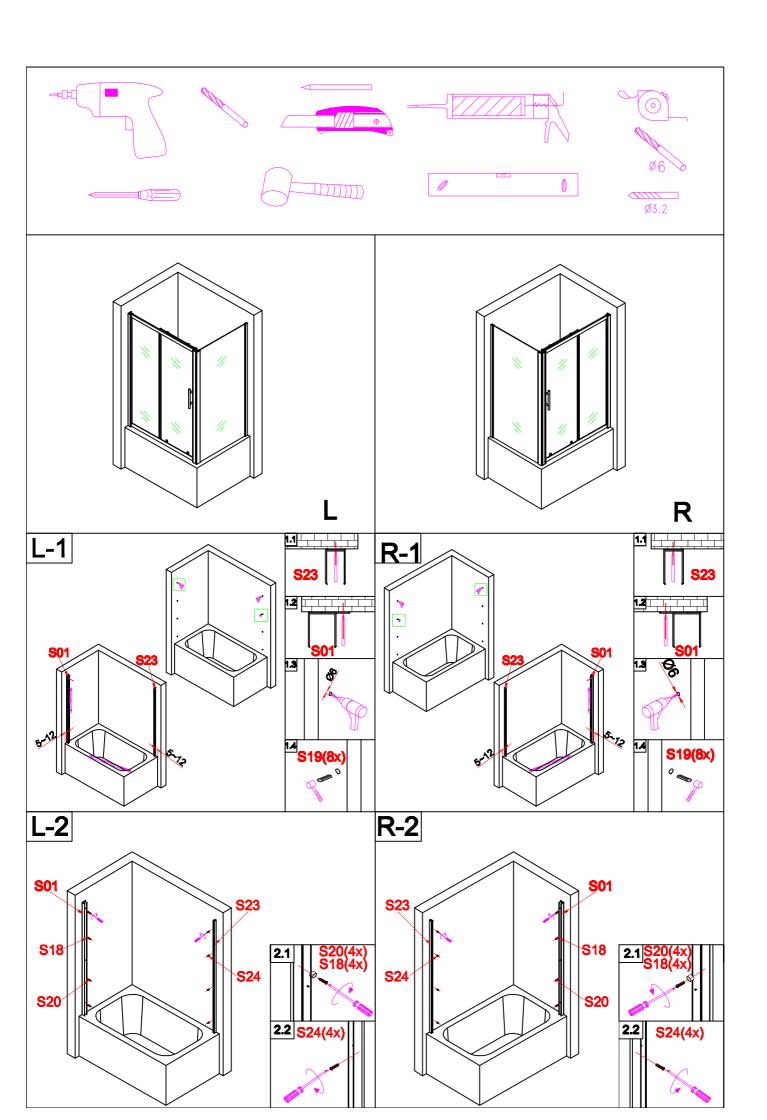

## **INSTALLATION MANUAL**

**Eastbrook** 

Eastbrook Road, Gloucester GL4 3DB Technical Helpline: 01452 317890 email: technical@eastbrookco.com

| Eastbrook Code | Adjustment | Eastbrook Code | Adjustment |
|----------------|------------|----------------|------------|
| 69.0034        | 1670-1690  | 69.0035        | 1770-1790  |
| 69.0036        | 670-690    | 69.0037        | 720-740    |
| 69.0038        | 770-790    |                |            |