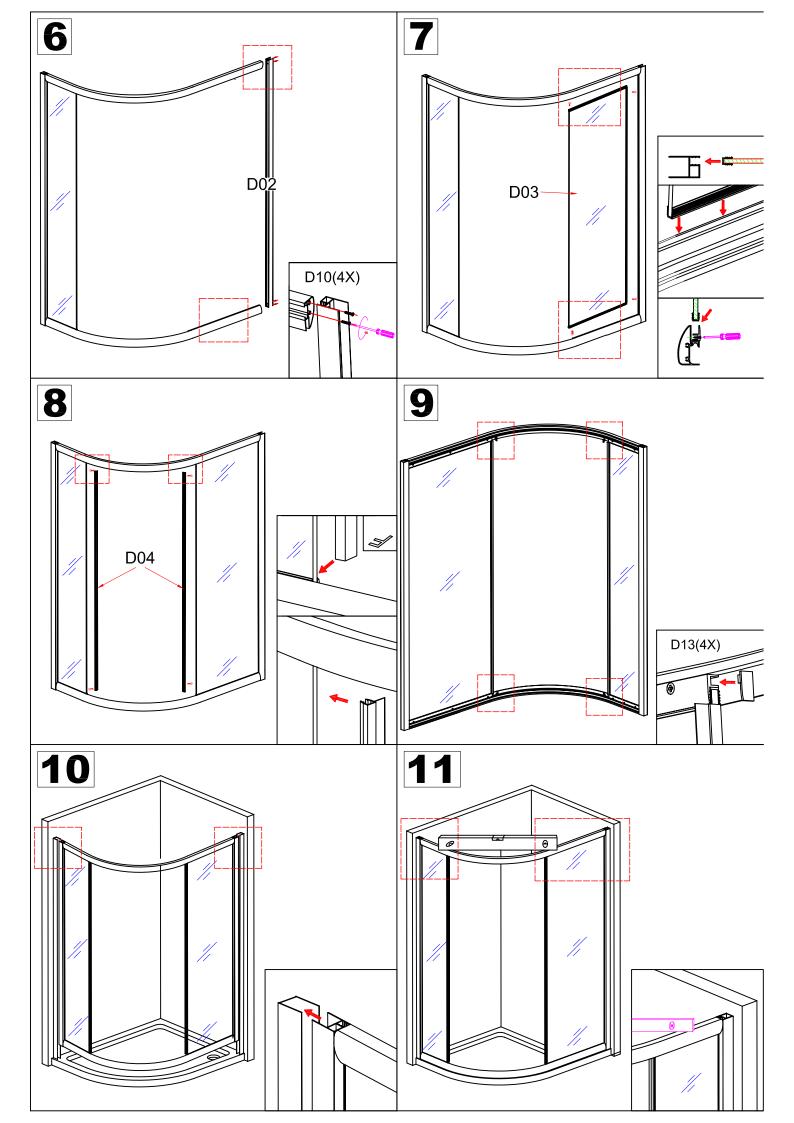

## **INSTALLATION MANUAL**

Eastbrook Road, Gloucester GL4 3DB Technical Helpline: 01452 317890 email: technical@eastbrookco.com

| Eastbrook Code | Adjustment | Eastbrook Code | Adjustment |
|----------------|------------|----------------|------------|
| 69.0027        | 870-900    | 69.0028        | 1170-1200  |
| 69.0032        | 870-900    | 69.0033        | 970-1000   |
| 69.161         | 1270-1300  | 69.162         | 1270-1300  |
| 69.163         | 1370-1400  | 69.164         | 1370-1400  |
| 69.0029        | 1170-1200  | 69.0030        | 970-1000   |
| 69.0031        | 970-1000   |                |            |













This product should only be fixed by a fully qualified installer









## Cleaning & Maintenance

Don't clean the shower enclosure with irritant detergent such as alcohol, bleach or other chemical cleaners.

Only clean with warm soapy water.

After the installation is completed, should you find that there is notable noise when the glass door moves, you may add a small quantity of lubricant onto the roller wheel, slipping hook and the track.

Helpline: 01452 317890