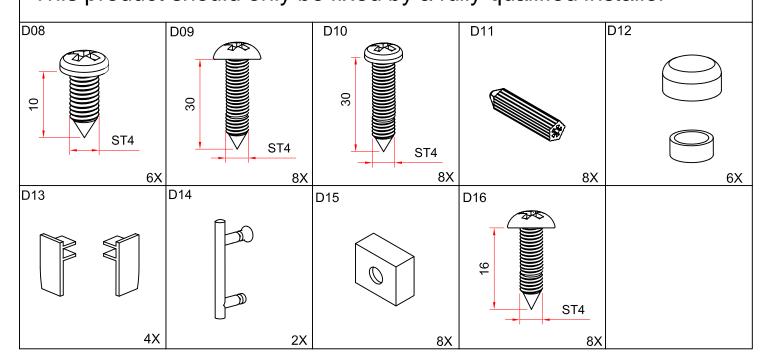

## **INSTALLATION MANUAL**

Eastbrook Road, Gloucester GL4 3DB Technical Helpline: 01452 317890 email: technical@eastbrookco.com

| Eastbrook Code | Adjustment | Eastbrook Code | Adjustment |
|----------------|------------|----------------|------------|
| 69.0027        | 870-900    | 69.0028        | 1170-1200  |
| 69.0032        | 870-900    | 69.0033        | 970-1000   |
| 69.161         | 1270-1300  | 69.162         | 1270-1300  |
| 69.163         | 1370-1400  | 69.164         | 1370-1400  |
| 69.0029        | 1170-1200  | 69.0030        | 970-1000   |
| 69.0031        | 970-1000   |                |            |













This product should only be fixed by a fully qualified installer









## Cleaning & Maintenance

Don't clean the shower enclosure with irritant detergent such as alcohol, bleach or other chemical cleaners.

Only clean with warm soapy water.

After the installation is completed, should you find that there is notable noise when the glass door moves, you may add a small quantity of lubricant onto the roller wheel, slipping hook and the track.

Helpline: 01452 317890