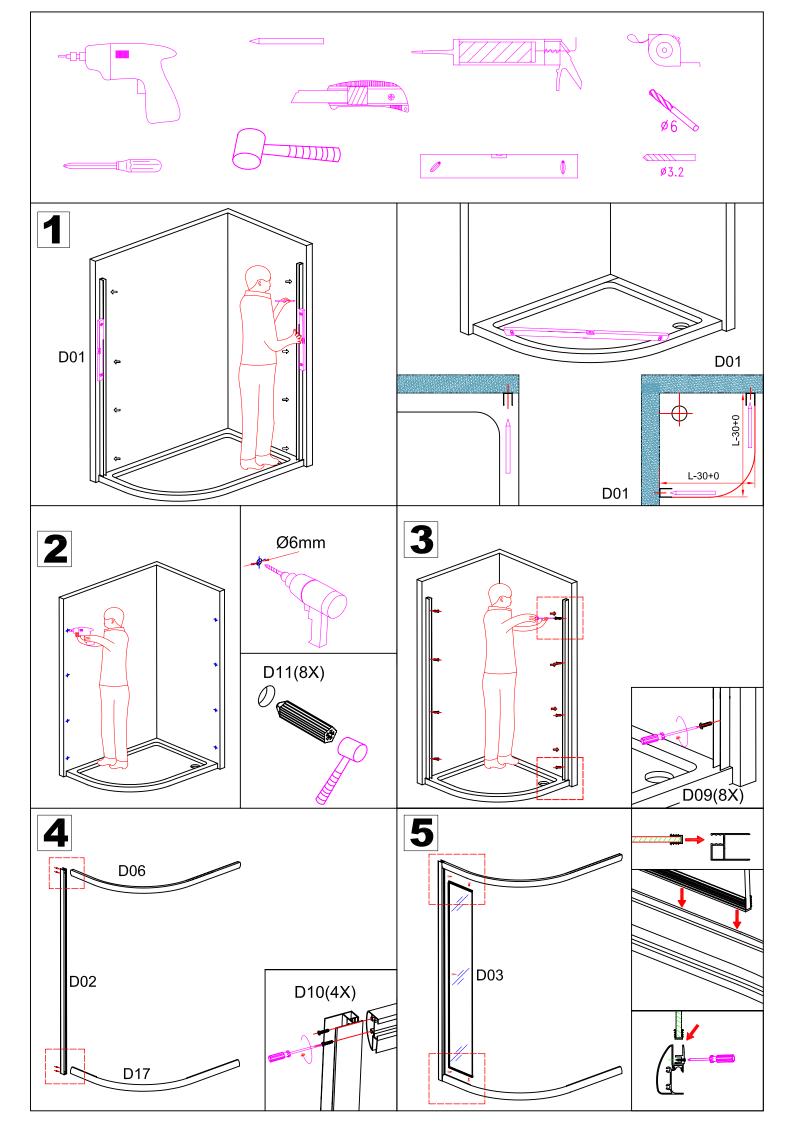

## **INSTALLATION MANUAL**

Eastbrook Road, Gloucester GL4 3DB Technical Helpline: 01452 317890 email: technical@eastbrookco.com

| Eastbrook Code | Adjustment | Eastbrook Code | Adjustment |
|----------------|------------|----------------|------------|
| 69.0027        | 870-900    | 69.0028        | 1170-1200  |
| 69.0032        | 870-900    | 69.0033        | 970-1000   |
| 69.161         | 1270-1300  | 69.162         | 1270-1300  |
| 69.163         | 1370-1400  | 69.164         | 1370-1400  |
| 69.0029        | 1170-1200  | 69.0030        | 970-1000   |
| 69.0031        | 970-1000   |                |            |













This product should only be fixed by a fully qualified installer









## Cleaning & Maintenance

Don't clean the shower enclosure with irritant detergent such as alcohol, bleach or other chemical cleaners.

Only clean with warm soapy water.

After the installation is completed, should you find that there is notable noise when the glass door moves, you may add a small quantity of lubricant onto the roller wheel, slipping hook and the track.

Helpline: 01452 317890