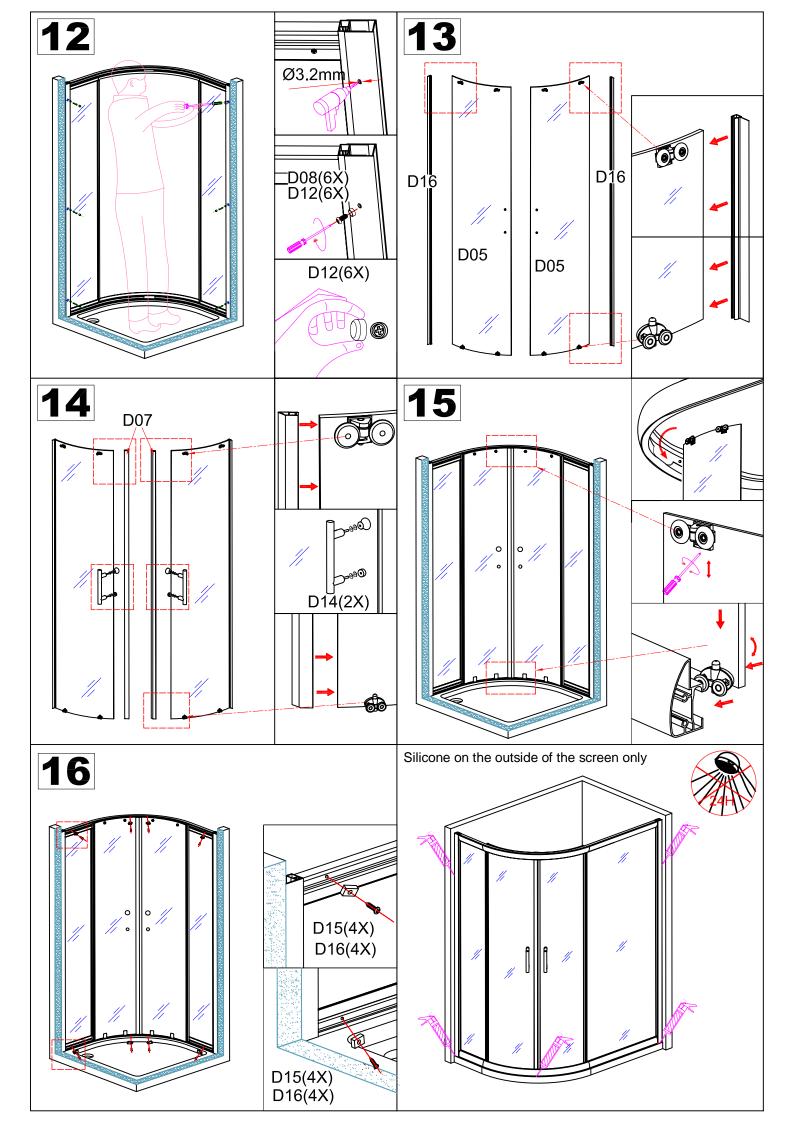

## **INSTALLATION MANUAL**

Eastbrook Road, Gloucester GL4 3DB Technical Helpline: 01452 317890 email: technical@eastbrookco.com

| Eastbrook Code | Adjustment | Eastbrook Code | Adjustment |
|----------------|------------|----------------|------------|
| 69.0027        | 870-900    | 69.0028        | 1170-1200  |
| 69.0032        | 870-900    | 69.0033        | 970-1000   |
| 69.161         | 1270-1300  | 69.162         | 1270-1300  |
| 69.163         | 1370-1400  | 69.164         | 1370-1400  |
| 69.0029        | 1170-1200  | 69.0030        | 970-1000   |
| 69.0031        | 970-1000   |                |            |













This product should only be fixed by a fully qualified installer









## Cleaning & Maintenance

Don't clean the shower enclosure with irritant detergent such as alcohol, bleach or other chemical cleaners.

Only clean with warm soapy water.

After the installation is completed, should you find that there is notable noise when the glass door moves, you may add a small quantity of lubricant onto the roller wheel, slipping hook and the track.

Helpline: 01452 317890