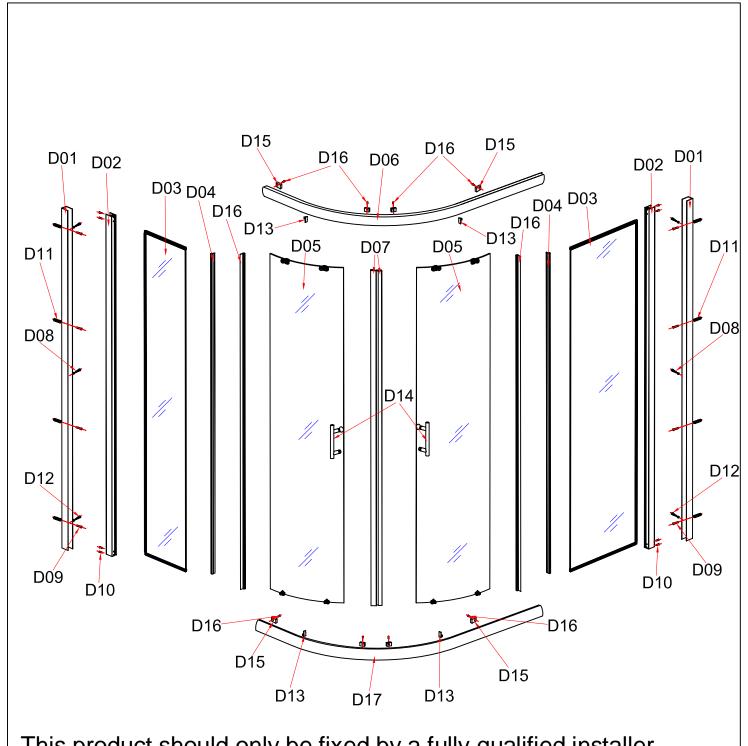

## **INSTALLATION MANUAL**

Eastbrook Road, Gloucester GL4 3DB Technical Helpline: 01452 317890 email: technical@eastbrookco.com

| Eastbrook Code | Adjustment | Eastbrook Code | Adjustment |
|----------------|------------|----------------|------------|
| 69.0027        | 870-900    | 69.0028        | 1170-1200  |
| 69.0032        | 870-900    | 69.0033        | 970-1000   |
| 69.161         | 1270-1300  | 69.162         | 1270-1300  |
| 69.163         | 1370-1400  | 69.164         | 1370-1400  |
| 69.0029        | 1170-1200  | 69.0030        | 970-1000   |
| 69.0031        | 970-1000   |                |            |













This product should only be fixed by a fully qualified installer









## Cleaning & Maintenance

Don't clean the shower enclosure with irritant detergent such as alcohol, bleach or other chemical cleaners.

Only clean with warm soapy water.

After the installation is completed, should you find that there is notable noise when the glass door moves, you may add a small quantity of lubricant onto the roller wheel, slipping hook and the track.

Helpline: 01452 317890