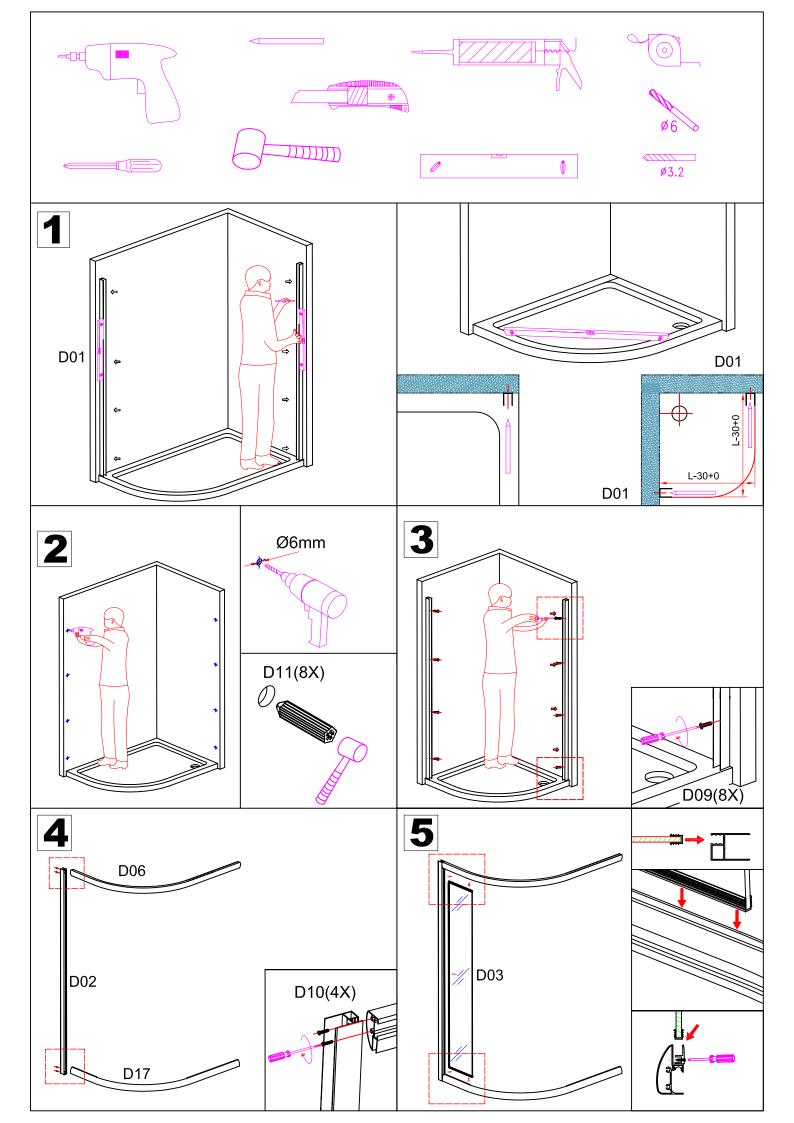

## **INSTALLATION MANUAL**



Eastbrook Road, Gloucester GL4 3DB Technical Helpline: 01452 317890 email: technical@eastbrookco.com

| Eastbrook Code | Adjustment | Eastbrook Code | Adjustment |
|----------------|------------|----------------|------------|
| 69.0027        | 870-900    | 69.0028        | 1170-1200  |
| 69.0032        | 870-900    | 69.0033        | 970-1000   |
| 69.161         | 1270-1300  | 69.162         | 1270-1300  |
| 69.163         | 1370-1400  | 69.164         | 1370-1400  |
| 69.0029        | 1170-1200  | 69.0030        | 970-1000   |













This product should only be fixed by a fully qualified installer









## Cleaning & Maintenance

Don't clean the shower enclosure with irritant detergent such as alcohol, bleach or other chemical cleaners.

Only clean with warm soapy water.

After the installation is completed, should you find that there is notable noise when the glass door moves, you may add a small quantity of lubricant onto the roller wheel, slipping hook and the track.

Helpline: 01452 317890