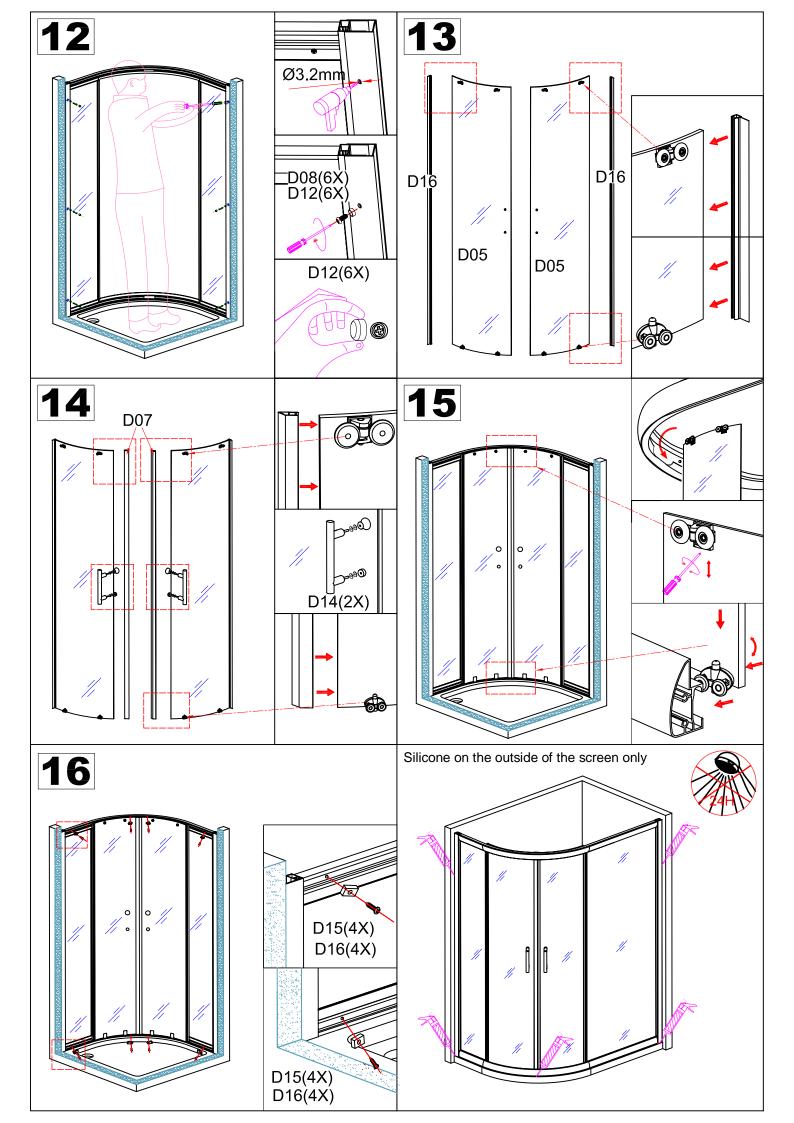

## **INSTALLATION MANUAL**



Eastbrook Road, Gloucester GL4 3DB Technical Helpline: 01452 317890 email: technical@eastbrookco.com

| Eastbrook Code | Adjustment | Eastbrook Code | Adjustment |
|----------------|------------|----------------|------------|
| 69.0027        | 870-900    | 69.0028        | 1170-1200  |
| 69.0032        | 870-900    | 69.0033        | 970-1000   |
| 69.161         | 1270-1300  | 69.162         | 1270-1300  |
| 69.163         | 1370-1400  | 69.164         | 1370-1400  |
| 69.0029        | 1170-1200  | 69.0030        | 970-1000   |













This product should only be fixed by a fully qualified installer









## Cleaning & Maintenance

Don't clean the shower enclosure with irritant detergent such as alcohol, bleach or other chemical cleaners.

Only clean with warm soapy water.

After the installation is completed, should you find that there is notable noise when the glass door moves, you may add a small quantity of lubricant onto the roller wheel, slipping hook and the track.

Helpline: 01452 317890