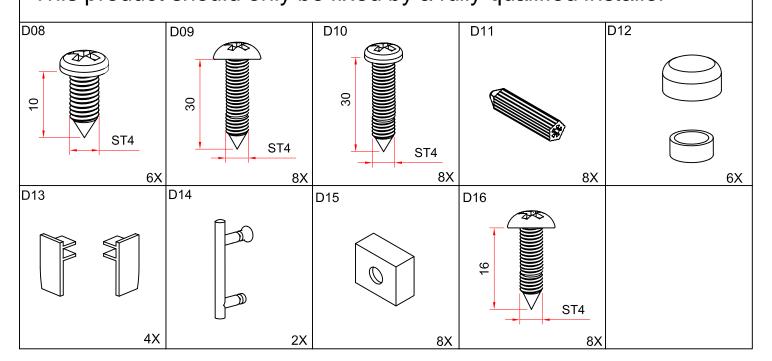

## **INSTALLATION MANUAL**



Eastbrook Road, Gloucester GL4 3DB Technical Helpline: 01452 317890 email: technical@eastbrookco.com

| Eastbrook Code | Adjustment | Eastbrook Code | Adjustment |
|----------------|------------|----------------|------------|
| 69.0027        | 870-900    | 69.0028        | 1170-1200  |
| 69.0032        | 870-900    | 69.0033        | 970-1000   |
| 69.161         | 1270-1300  | 69.162         | 1270-1300  |
| 69.163         | 1370-1400  | 69.164         | 1370-1400  |
| 69.0029        | 1170-1200  | 69.0030        | 970-1000   |













This product should only be fixed by a fully qualified installer









## Cleaning & Maintenance

Don't clean the shower enclosure with irritant detergent such as alcohol, bleach or other chemical cleaners.

Only clean with warm soapy water.

After the installation is completed, should you find that there is notable noise when the glass door moves, you may add a small quantity of lubricant onto the roller wheel, slipping hook and the track.

Helpline: 01452 317890