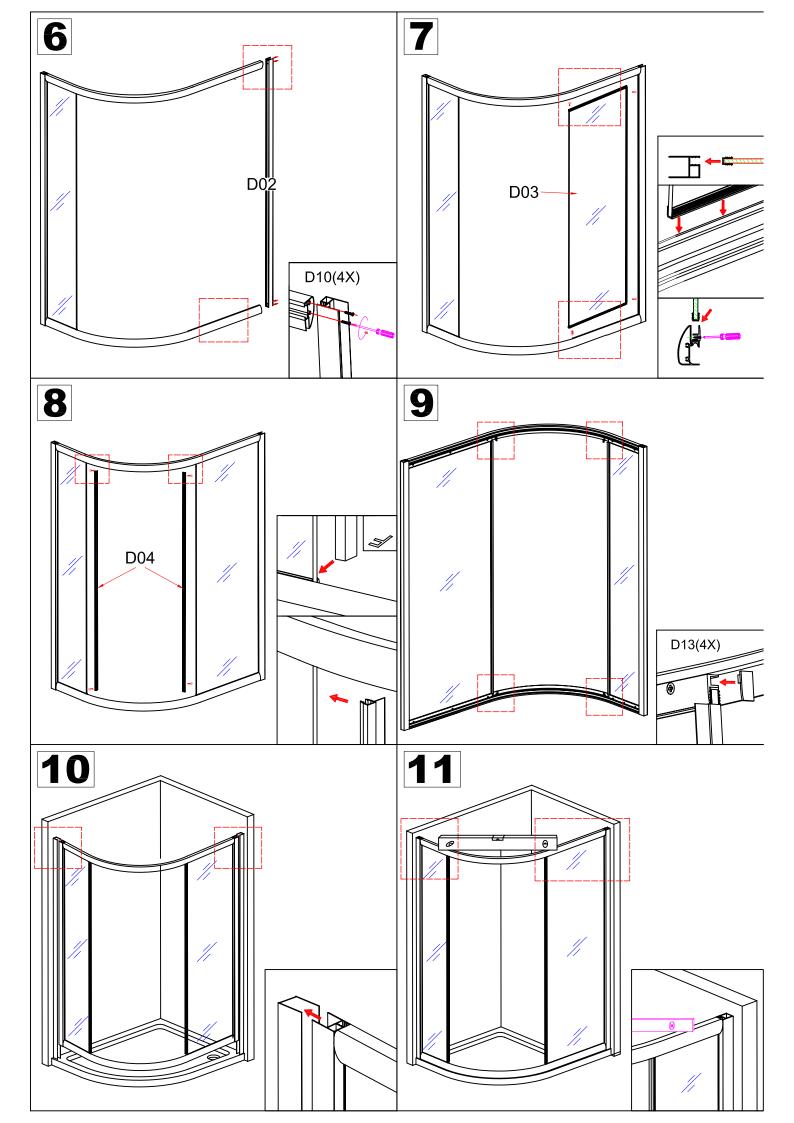

## **INSTALLATION MANUAL**



Eastbrook Road, Gloucester GL4 3DB Technical Helpline: 01452 317890 email: technical@eastbrookco.com

| Eastbrook Code | Adjustment | Eastbrook Code | Adjustment |
|----------------|------------|----------------|------------|
| 69.0027        | 870-900    | 69.0028        | 1170-1200  |
| 69.0032        | 870-900    | 69.0033        | 970-1000   |
| 69.161         | 1270-1300  | 69.162         | 1270-1300  |
| 69.163         | 1370-1400  | 69.164         | 1370-1400  |
| 69.0029        | 1170-1200  | 69.0030        | 970-1000   |













This product should only be fixed by a fully qualified installer









## Cleaning & Maintenance

Don't clean the shower enclosure with irritant detergent such as alcohol, bleach or other chemical cleaners.

Only clean with warm soapy water.

After the installation is completed, should you find that there is notable noise when the glass door moves, you may add a small quantity of lubricant onto the roller wheel, slipping hook and the track.

Helpline: 01452 317890