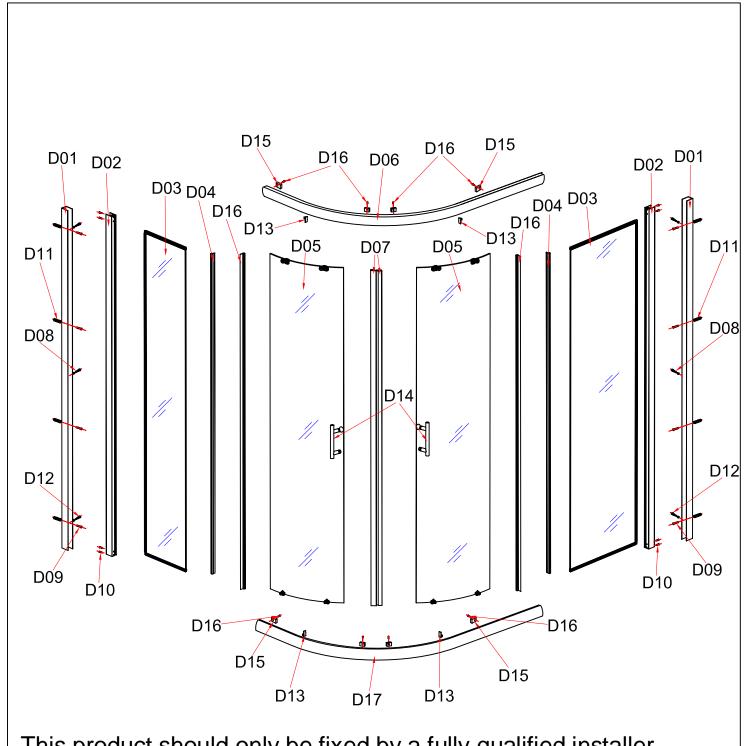

## **INSTALLATION MANUAL**



Eastbrook Road, Gloucester GL4 3DB Technical Helpline: 01452 317890 email: technical@eastbrookco.com

| Eastbrook Code | Adjustment | Eastbrook Code | Adjustment |
|----------------|------------|----------------|------------|
| 69.0027        | 870-900    | 69.0028        | 1170-1200  |
| 69.0032        | 870-900    | 69.0033        | 970-1000   |
| 69.161         | 1270-1300  | 69.162         | 1270-1300  |
| 69.163         | 1370-1400  | 69.164         | 1370-1400  |
| 69.0029        | 1170-1200  | 69.0030        | 970-1000   |













This product should only be fixed by a fully qualified installer









## Cleaning & Maintenance

Don't clean the shower enclosure with irritant detergent such as alcohol, bleach or other chemical cleaners.

Only clean with warm soapy water.

After the installation is completed, should you find that there is notable noise when the glass door moves, you may add a small quantity of lubricant onto the roller wheel, slipping hook and the track.

Helpline: 01452 317890