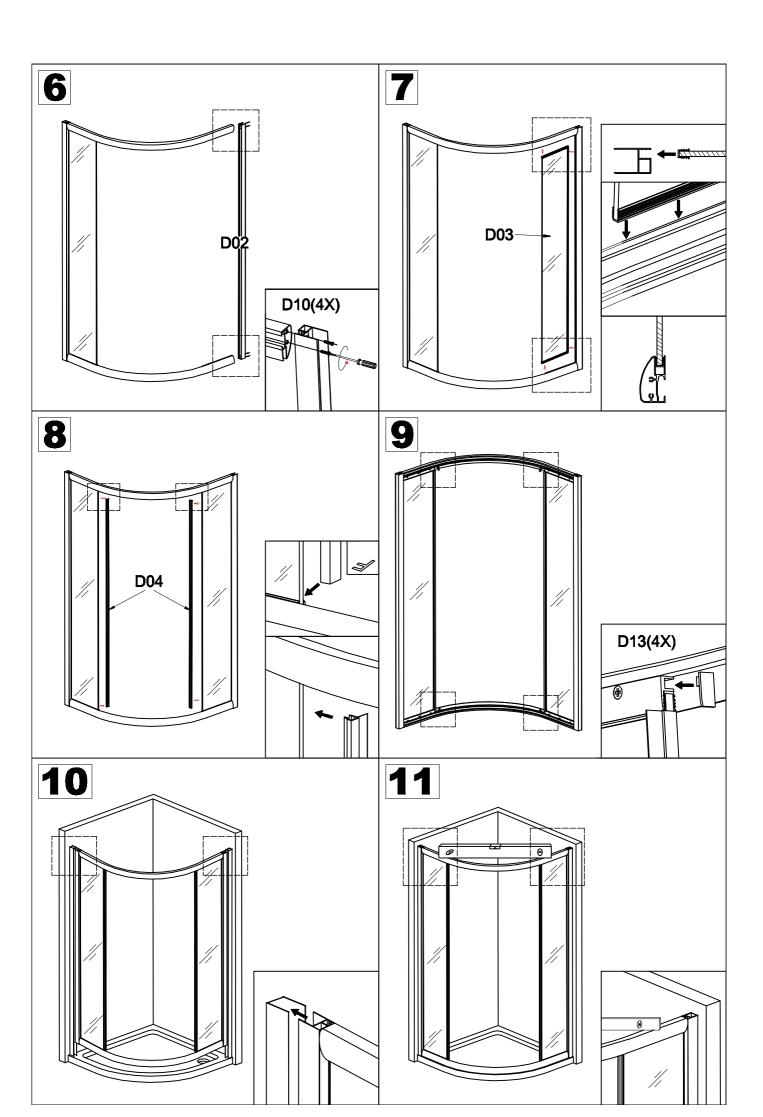

## **INSTALLATION MANUAL**

Eastbrook Road, Gloucester GL4 3DB Technical Helpline: 01452 317890 email: technical@eastbrookco.com

.

Eastbrook

| Eastbrook Code | Adjustment | Eastbrook Code | Adjustment |
|----------------|------------|----------------|------------|
| 69.0025        | 870-900    | 69.0022        | 770-800    |
| 69.0024        | 770-800    |                |            |

.

•

•

•













## Cleaning & Maintenance

Don't clean the shower enclosure with irritant detergent such as alcohol, bleach or other chemical cleaners.

Only clean with warm soapy water.

After the installation is completed, should you find that there is notable noise when the glass door moves, you may add a small quantity of lubricant onto the roller wheel, slipping hook and the track.

Helpline: 01452 317890