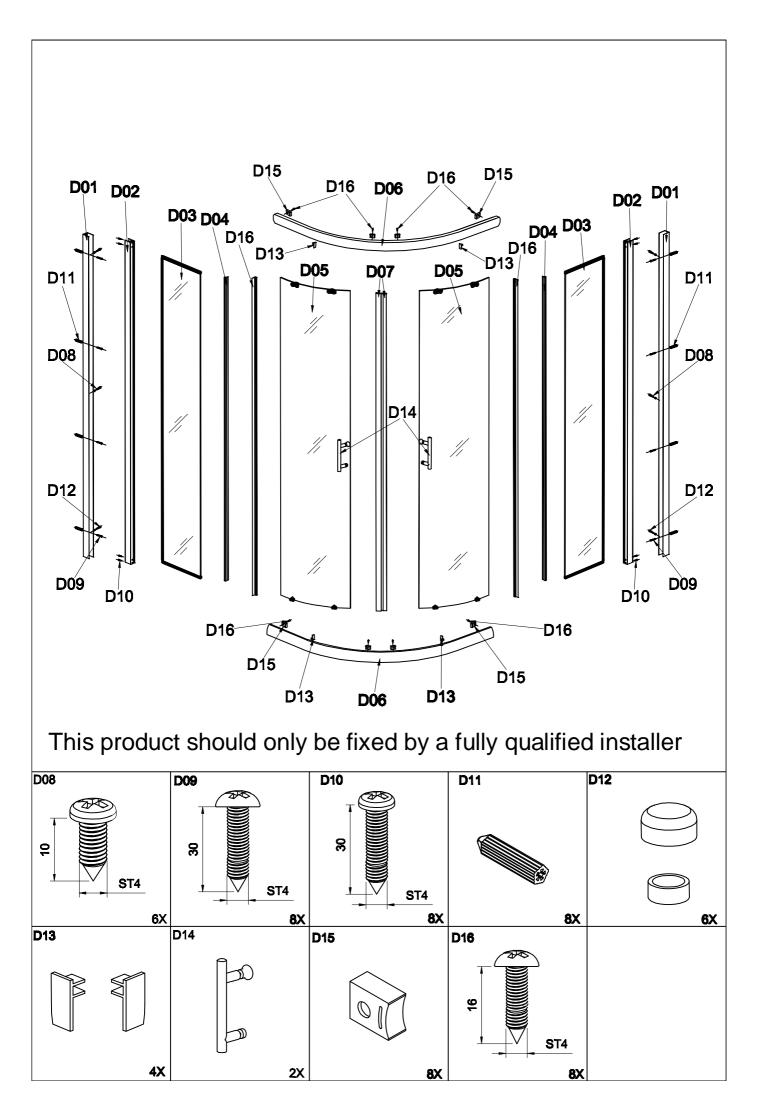

## **INSTALLATION MANUAL**

Eastbrook Road, Gloucester GL4 3DB Technical Helpline: 01452 317890 email: technical@eastbrookco.com

.

Eastbrook

| Eastbrook Code | Adjustment | Eastbrook Code | Adjustment |
|----------------|------------|----------------|------------|
| 69.0025        | 870-900    | 69.0022        | 770-800    |
| 69.0024        | 770-800    |                |            |

.

•

•

•













## Cleaning & Maintenance

Don't clean the shower enclosure with irritant detergent such as alcohol, bleach or other chemical cleaners.

Only clean with warm soapy water.

After the installation is completed, should you find that there is notable noise when the glass door moves, you may add a small quantity of lubricant onto the roller wheel, slipping hook and the track.

Helpline: 01452 317890