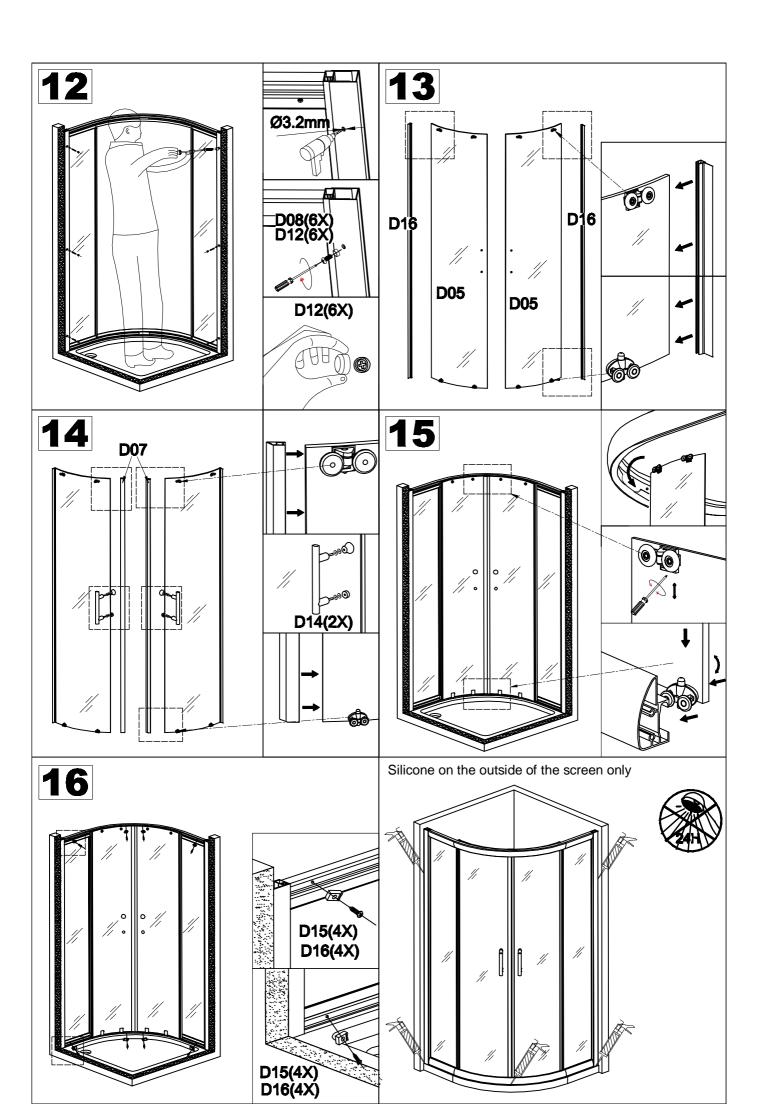

## **INSTALLATION MANUAL**

Eastbrook Road, Gloucester GL4 3DB Technical Helpline: 01452 317890 email: technical@eastbrookco.com

.

Eastbrook

| Eastbrook Code | Adjustment | Eastbrook Code | Adjustment |
|----------------|------------|----------------|------------|
| 69.0025        | 870-900    | 69.0022        | 770-800    |
| 69.0024        | 770-800    |                |            |

.

•

•

•













## Cleaning & Maintenance

Don't clean the shower enclosure with irritant detergent such as alcohol, bleach or other chemical cleaners.

Only clean with warm soapy water.

After the installation is completed, should you find that there is notable noise when the glass door moves, you may add a small quantity of lubricant onto the roller wheel, slipping hook and the track.

Helpline: 01452 317890