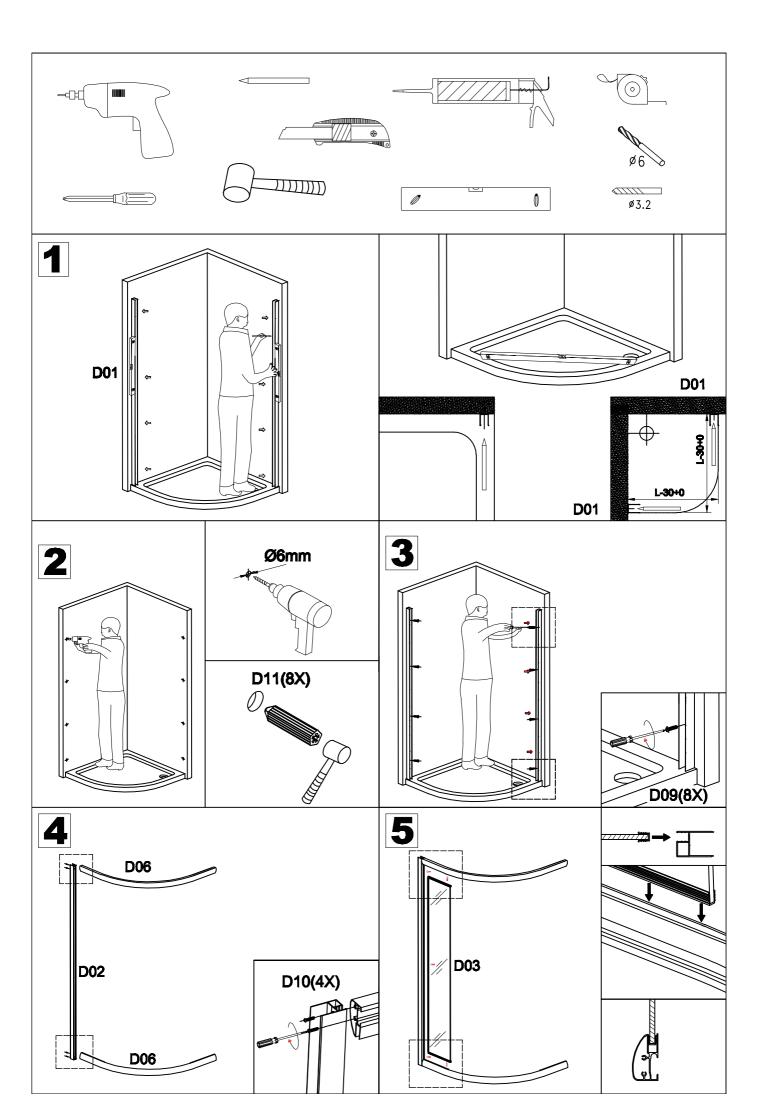

## **INSTALLATION MANUAL**

Eastbrook Road, Gloucester GL4 3DB Technical Helpline: 01452 317890 email: technical@eastbrookco.com

.

Eastbrook

| Eastbrook Code | Adjustment | Eastbrook Code | Adjustment |
|----------------|------------|----------------|------------|
| 69.0025        | 870-900    | 69.0022        | 770-800    |
| 69.0024        | 770-800    |                |            |

.

•

•

•













## Cleaning & Maintenance

Don't clean the shower enclosure with irritant detergent such as alcohol, bleach or other chemical cleaners.

Only clean with warm soapy water.

After the installation is completed, should you find that there is notable noise when the glass door moves, you may add a small quantity of lubricant onto the roller wheel, slipping hook and the track.

Helpline: 01452 317890