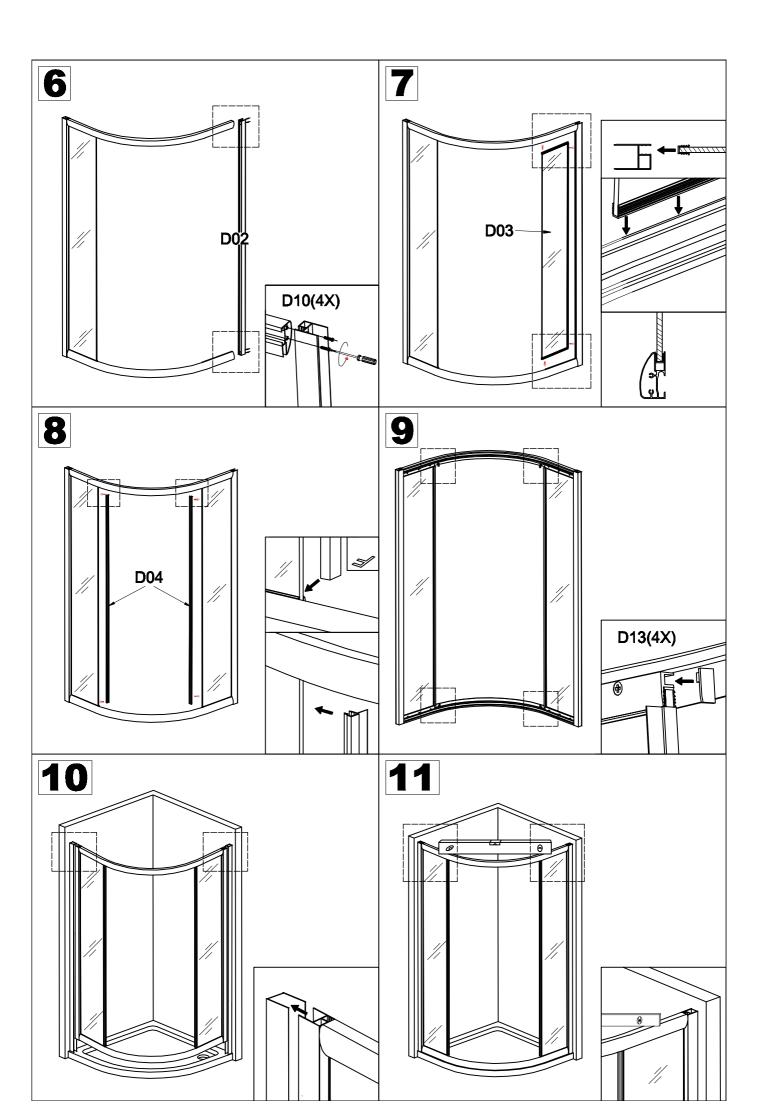

## **INSTALLATION MANUAL**



Eastbrook Road, Gloucester GL4 3DB Technical Helpline: 01452 317890 email: technical@eastbrookco.com

| Eastbrook Code | Adjustment | Eastbrook Code | Adjustment |
|----------------|------------|----------------|------------|
| 69.0025        | 870-900    | 69.0022        | 770-800    |
| 69.0024        | 770-800    | 69.0023        | 870-900    |
| 69.0026        | 970-1000   |                |            |













This product should only be fixed by a fully qualified installer









## Cleaning & Maintenance

Don't clean the shower enclosure with irritant detergent such as alcohol, bleach or other chemical cleaners.

Only clean with warm soapy water.

After the installation is completed, should you find that there is notable noise when the glass door moves, you may add a small quantity of lubricant onto the roller wheel, slipping hook and the track.

Helpline: 01452 317890