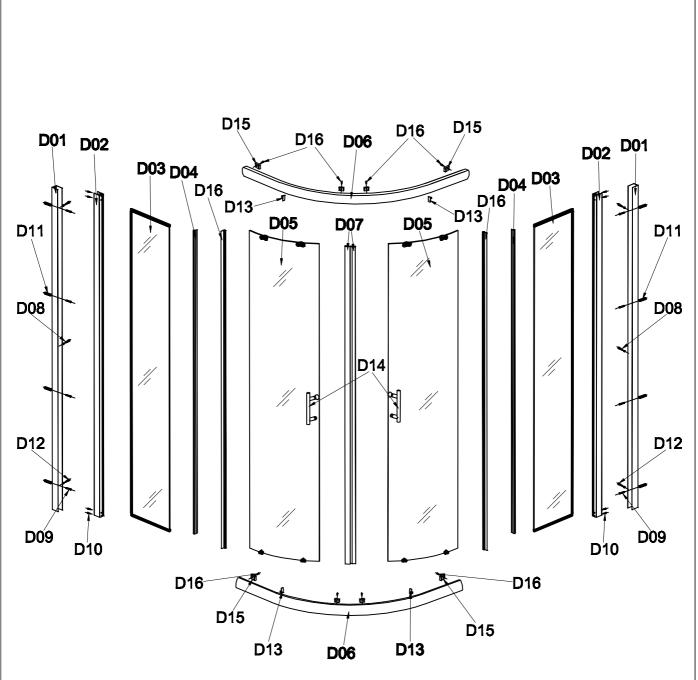

## **INSTALLATION MANUAL**

Eastbrook Road, Gloucester GL4 3DB Technical Helpline: 01452 317890 email: technical@eastbrookco.com

| Eastbrook Code | Adjustment | Eastbrook Code | Adjustment |
|----------------|------------|----------------|------------|
| 69.0025        | 870-900    | 69.0022        | 770-800    |
| 69.0024        | 770-800    | 69.0023        | 870-900    |
| 69.0026        | 970-1000   |                |            |