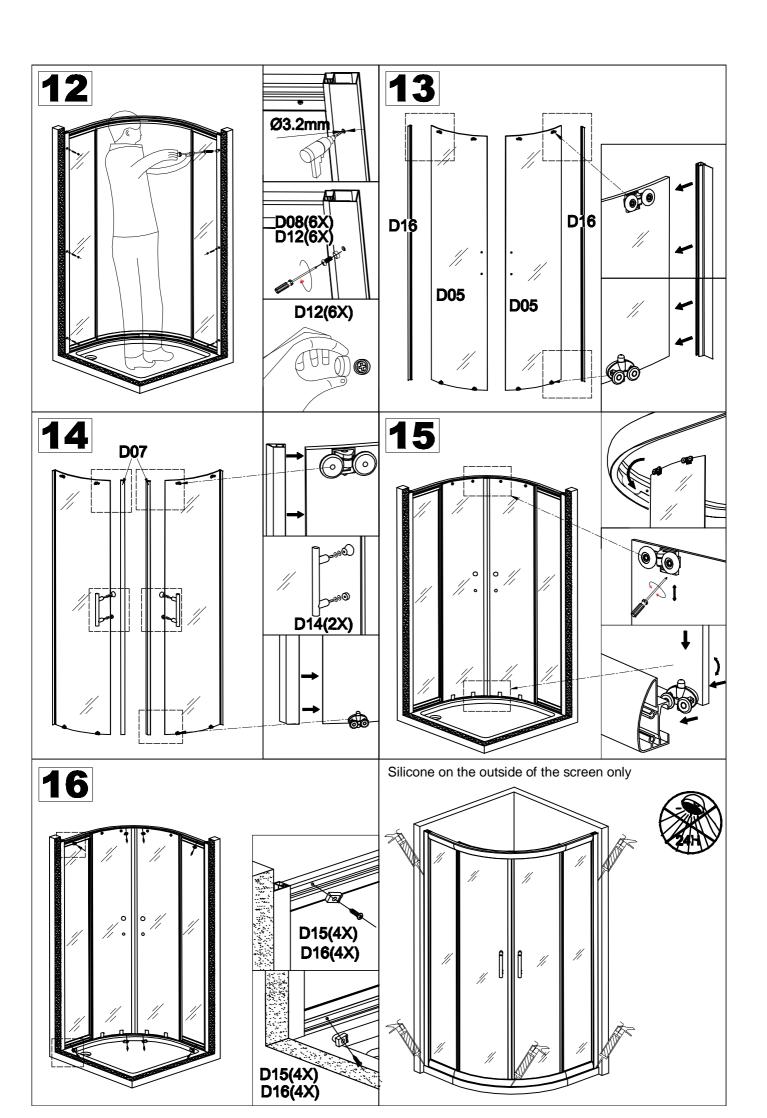

## **INSTALLATION MANUAL**



Eastbrook Road, Gloucester GL4 3DB Technical Helpline: 01452 317890 email: technical@eastbrookco.com

| Eastbrook Code | Adjustment | Eastbrook Code | Adjustment |
|----------------|------------|----------------|------------|
| 69.0025        | 870-900    | 69.0022        | 770-800    |
| 69.0024        | 770-800    | 69.0023        | 870-900    |
| 69.0026        | 970-1000   |                |            |













This product should only be fixed by a fully qualified installer









## Cleaning & Maintenance

Don't clean the shower enclosure with irritant detergent such as alcohol, bleach or other chemical cleaners.

Only clean with warm soapy water.

After the installation is completed, should you find that there is notable noise when the glass door moves, you may add a small quantity of lubricant onto the roller wheel, slipping hook and the track.

Helpline: 01452 317890