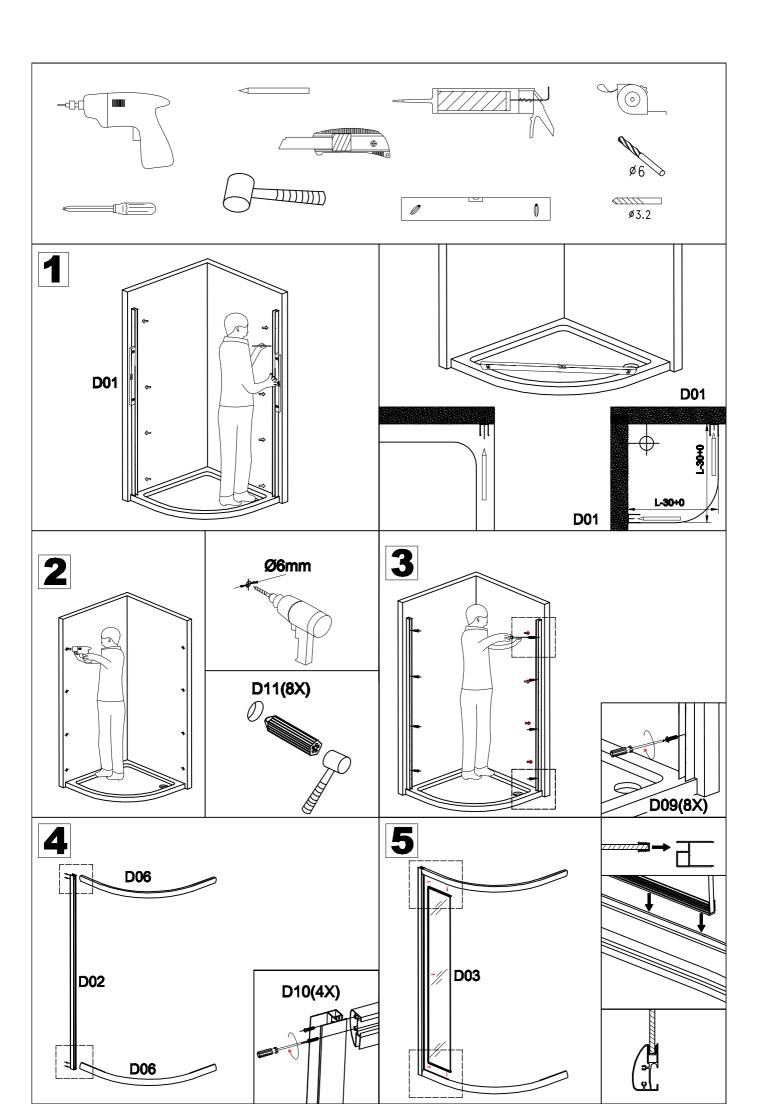

## **INSTALLATION MANUAL**



Eastbrook Road, Gloucester GL4 3DB Technical Helpline: 01452 317890 email: technical@eastbrookco.com

| Eastbrook Code | Adjustment | Eastbrook Code | Adjustment |
|----------------|------------|----------------|------------|
| 69.0025        | 870-900    | 69.0022        | 770-800    |
| 69.0024        | 770-800    | 69.0023        | 870-900    |
| 69.0026        | 970-1000   |                |            |













This product should only be fixed by a fully qualified installer









## Cleaning & Maintenance

Don't clean the shower enclosure with irritant detergent such as alcohol, bleach or other chemical cleaners.

Only clean with warm soapy water.

After the installation is completed, should you find that there is notable noise when the glass door moves, you may add a small quantity of lubricant onto the roller wheel, slipping hook and the track.

Helpline: 01452 317890