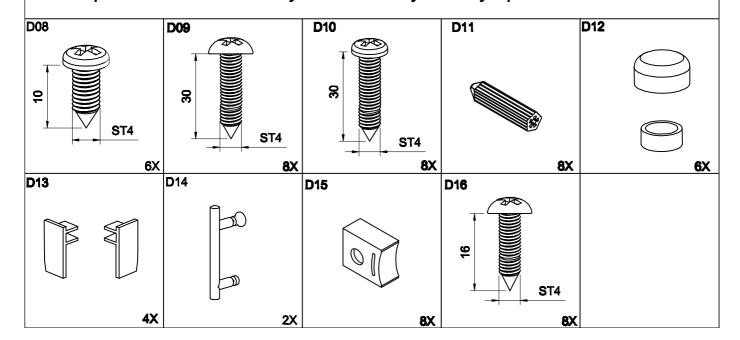

## **INSTALLATION MANUAL**

Eastbrook Road, Gloucester GL4 3DB Technical Helpline: 01452 317890 email: technical@eastbrookco.com

| Eastbrook Code | Adjustment | Eastbrook Code | Adjustment |
|----------------|------------|----------------|------------|
| 69.0025        | 870-900    | 69.0022        | 770-800    |
| 69.0024        | 770-800    | 69.0023        | 870-900    |
| 69.0026        | 970-1000   |                |            |