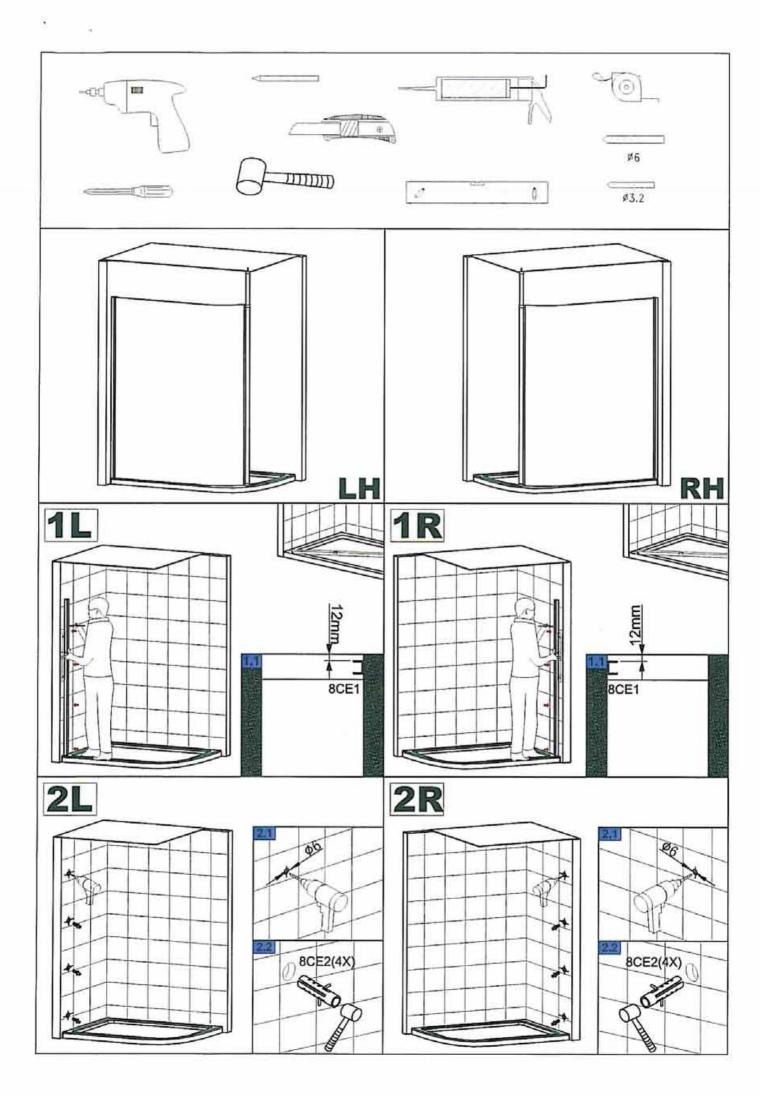

This product should only be fitted by a fully qualified installer

The product must be unpacked and checked for quality prior to installation.

Any missing parts or damage must be reported to your supplier within 10 days of purchase and before installation.

No claims can be enforced outside of these terms.

Please make the following checks before commencing installation:

- The product supplied is the required size and adjustment is compatible with the site situation
- Check all component parts are present, see packing list and product schematic diagram for reference.
- Make sure you have all the required tools.