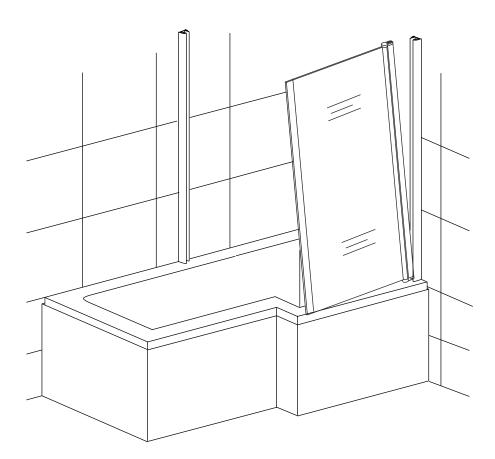

## PRODUCT SCHEMATIC DIAGRAM

Please diy fit for boot installation tolerance to suit.

a

b

C.

Please ensure the correct part is used for top and bottom. This process applies to both doors.

(3)

12