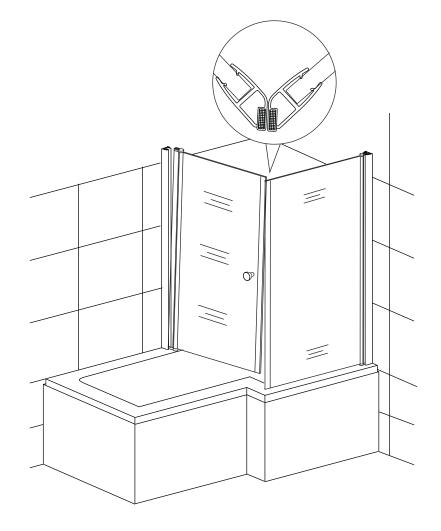

## PRODUCT SCHEMATIC DIAGRAM

Please diy fit for boot installation tolerance to suit.

a

b

C.

Please ensure the correct part is used for top and bottom. This process applies to both doors.

(3)

12