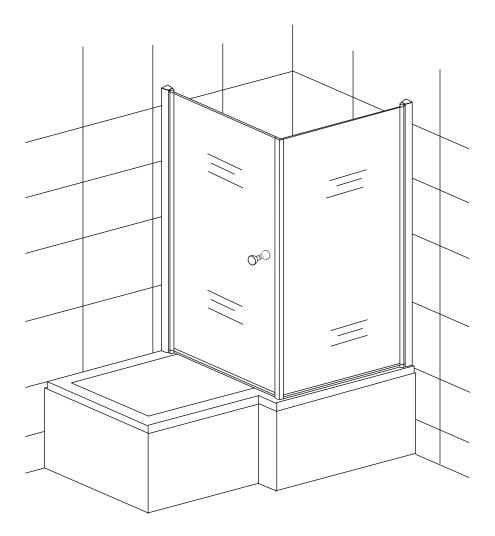

## PRODUCT SCHEMATIC DIAGRAM

Please diy fit for boot installation tolerance to suit.

a

b

C.

Please ensure the correct part is used for top and bottom. This process applies to both doors.

(3)

12

Please ensure silicone sealant is on the outside only.