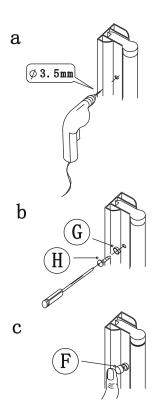

#### **TOOLS REQUIRED**

**PENCIL** 

 $(\emptyset 6, \emptyset 3. 2)$  DRILL BIT

SILICONE & GUN

FLAT HEAD & CROSS HEAD SCREWDRIVER

**TAPE MEASURE** 

SPIRIT LEVEL

**DRILL** 

## PRODUCT SCHEMATIC DIAGRAM

Please diy fit for boot installation tolerance to suit.

a

b

C.

Please ensure the correct part is used for top and bottom. This process applies to both doors.

(3)

12