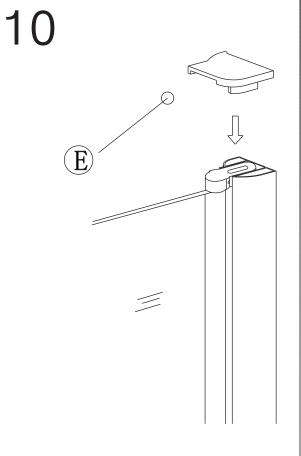

# **INSTALLATION MANUAL**

Eastbrook Road, Gloucester GL4 3DB Technical Helpline: 01452 317890 email: technical@eastbrookco.com

| Eastbrook Code | Adjustment |
|----------------|------------|
| 58.4001        | 810-830    |









#### **TOOLS REQUIRED**







**PENCIL** 

 $(\emptyset 6, \emptyset 3. 2)$  DRILL BIT

SILICONE & GUN







FLAT HEAD & CROSS HEAD SCREWDRIVER

**TAPE MEASURE** 

SPIRIT LEVEL







**DRILL** 

**RUBBER HAMMER** 

## **PACKING LIST**



## PRODUCT SCHEMATIC DIAGRAM







Please diy fit for boot installation tolerance to suit.





a



b



C.





Please ensure the correct part is used for top and bottom. This process applies to both doors.















(3)

12



Please ensure silicone sealant is on the outside only.

#### Cleaning & Maintenance

Don't clean the shower enclosure with irritant detergent such as alcohol, bleach or other chemical cleaners.

Only clean with warm soapy water.

After the installation is completed, should you find that there is notable noise when the glass door moves, you may add a small quantity of lubricant onto the roller wheel, slipping hook and the track.

Helpline: 01452 317890