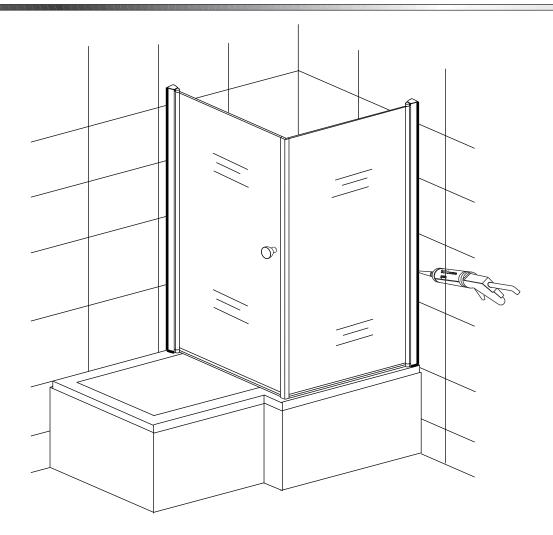

# **INSTALLATION MANUAL**

Eastbrook Road, Gloucester GL4 3DB Technical Helpline: 01452 317890 email: technical@eastbrookco.com

| Eastbrook Code | Adjustment |
|----------------|------------|
| 58.4001        | 810-830    |









#### **TOOLS REQUIRED**







**PENCIL** 

 $(\emptyset 6, \emptyset 3. 2)$  DRILL BIT

SILICONE & GUN







FLAT HEAD & CROSS HEAD SCREWDRIVER

**TAPE MEASURE** 

SPIRIT LEVEL







**DRILL** 

**RUBBER HAMMER** 

## **PACKING LIST**



## PRODUCT SCHEMATIC DIAGRAM







Please diy fit for boot installation tolerance to suit.





a



b



C.





Please ensure the correct part is used for top and bottom. This process applies to both doors.















(3)

12



Please ensure silicone sealant is on the outside only.

#### Cleaning & Maintenance

Don't clean the shower enclosure with irritant detergent such as alcohol, bleach or other chemical cleaners.

Only clean with warm soapy water.

After the installation is completed, should you find that there is notable noise when the glass door moves, you may add a small quantity of lubricant onto the roller wheel, slipping hook and the track.

Helpline: 01452 317890