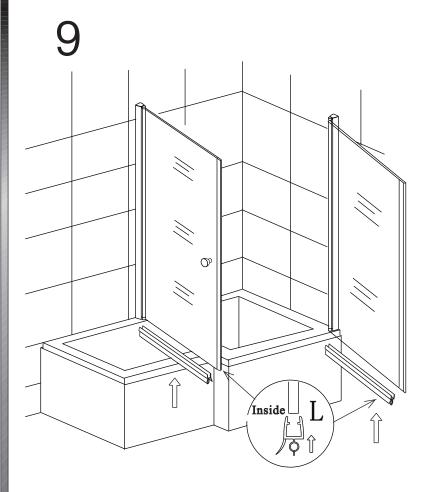

# **INSTALLATION MANUAL**

Eastbrook Road, Gloucester GL4 3DB Technical Helpline: 01452 317890 email: technical@eastbrookco.com

| Eastbrook Code | Adjustment |
|----------------|------------|
| 58.4001        | 810-830    |









#### **TOOLS REQUIRED**







**PENCIL** 

 $(\emptyset 6, \emptyset 3. 2)$  DRILL BIT

SILICONE & GUN







FLAT HEAD & CROSS HEAD SCREWDRIVER

**TAPE MEASURE** 

SPIRIT LEVEL







**DRILL** 

**RUBBER HAMMER** 

## **PACKING LIST**



## PRODUCT SCHEMATIC DIAGRAM







Please diy fit for boot installation tolerance to suit.





a



b



C.





Please ensure the correct part is used for top and bottom. This process applies to both doors.















(3)

12



Please ensure silicone sealant is on the outside only.

#### Cleaning & Maintenance

Don't clean the shower enclosure with irritant detergent such as alcohol, bleach or other chemical cleaners.

Only clean with warm soapy water.

After the installation is completed, should you find that there is notable noise when the glass door moves, you may add a small quantity of lubricant onto the roller wheel, slipping hook and the track.

Helpline: 01452 317890