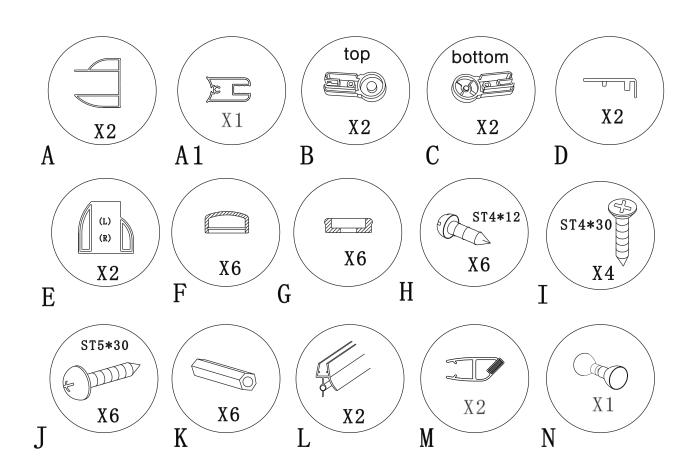

# **INSTALLATION MANUAL**

Eastbrook Road, Gloucester GL4 3DB Technical Helpline: 01452 317890 email: technical@eastbrookco.com

| Eastbrook Code | Adjustment |
|----------------|------------|
| 58.4001        | 810-830    |









#### **TOOLS REQUIRED**







**PENCIL** 

 $(\emptyset 6, \emptyset 3. 2)$  DRILL BIT

SILICONE & GUN







FLAT HEAD & CROSS HEAD SCREWDRIVER

**TAPE MEASURE** 

SPIRIT LEVEL







**DRILL** 

**RUBBER HAMMER** 

## **PACKING LIST**



## PRODUCT SCHEMATIC DIAGRAM







Please diy fit for boot installation tolerance to suit.





a



b



C.





Please ensure the correct part is used for top and bottom. This process applies to both doors.















(3)

12



Please ensure silicone sealant is on the outside only.

#### Cleaning & Maintenance

Don't clean the shower enclosure with irritant detergent such as alcohol, bleach or other chemical cleaners.

Only clean with warm soapy water.

After the installation is completed, should you find that there is notable noise when the glass door moves, you may add a small quantity of lubricant onto the roller wheel, slipping hook and the track.

Helpline: 01452 317890