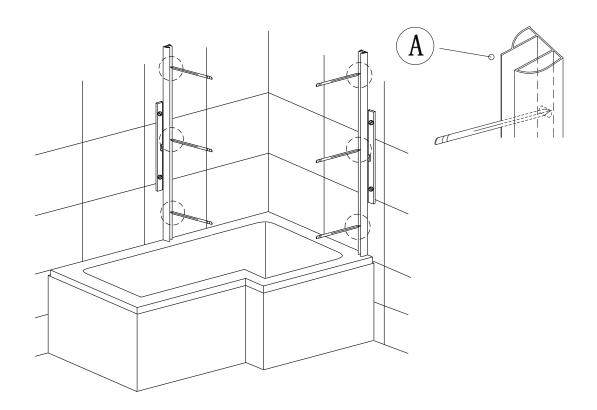

## PRODUCT SCHEMATIC DIAGRAM

Please diy fit for boot installation tolerance to suit.

a

b

C.

Please ensure the correct part is used for top and bottom. This process applies to both doors.

(3)

12