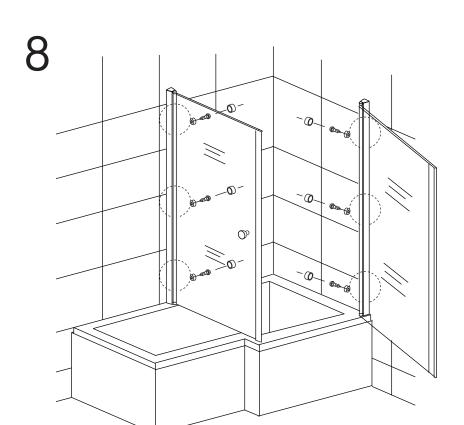

## PRODUCT SCHEMATIC DIAGRAM

Please diy fit for boot installation tolerance to suit.

a

b

C.

Please ensure the correct part is used for top and bottom. This process applies to both doors.

(3)

12