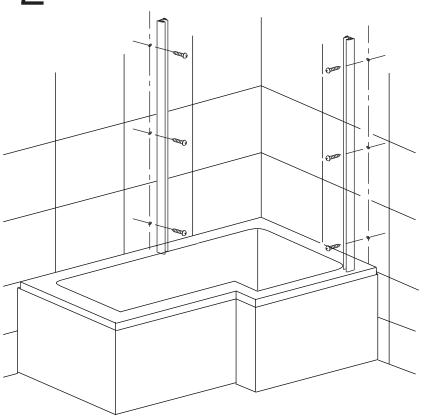

## PRODUCT SCHEMATIC DIAGRAM

Please diy fit for boot installation tolerance to suit.

a

b

C.

Please ensure the correct part is used for top and bottom. This process applies to both doors.

(3)

12