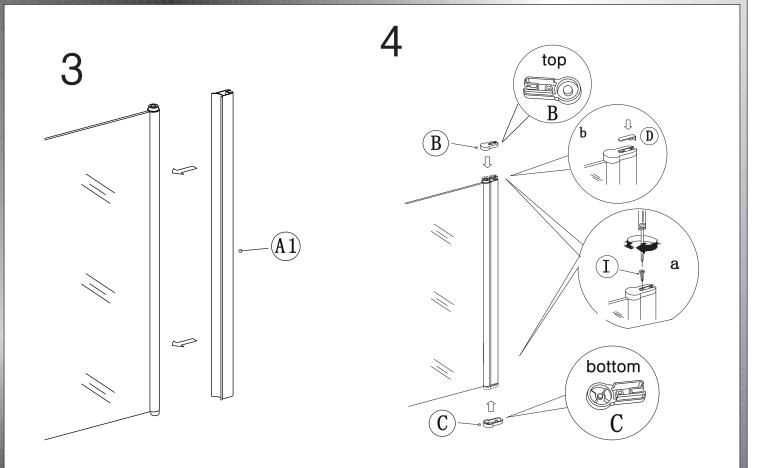

## PRODUCT SCHEMATIC DIAGRAM

Please diy fit for boot installation tolerance to suit.

a

b

C.

Please ensure the correct part is used for top and bottom. This process applies to both doors.

(3)

12