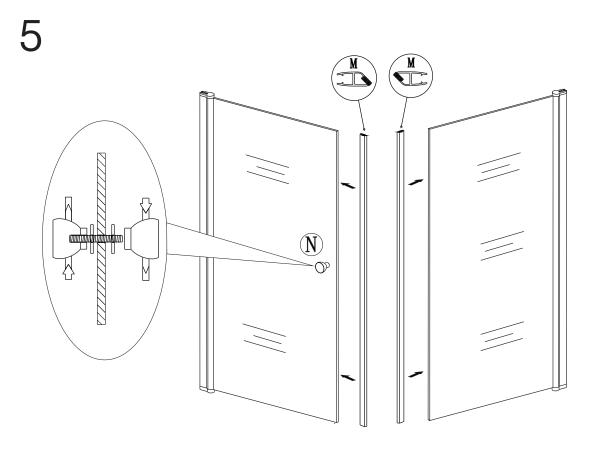

# **INSTALLATION MANUAL**

Eastbrook Road, Gloucester GL4 3DB Technical Helpline: 01452 317890 email: technical@eastbrookco.com

| Eastbrook Code | Adjustment |
|----------------|------------|
| 58.4001        | 810-830    |









#### **TOOLS REQUIRED**







**PENCIL** 

 $(\emptyset 6, \emptyset 3. 2)$  DRILL BIT

SILICONE & GUN







FLAT HEAD & CROSS HEAD SCREWDRIVER

**TAPE MEASURE** 

SPIRIT LEVEL







**DRILL** 

**RUBBER HAMMER** 

## **PACKING LIST**



## PRODUCT SCHEMATIC DIAGRAM







Please diy fit for boot installation tolerance to suit.





a



b



C.





Please ensure the correct part is used for top and bottom. This process applies to both doors.















(3)

12



Please ensure silicone sealant is on the outside only.

#### Cleaning & Maintenance

Don't clean the shower enclosure with irritant detergent such as alcohol, bleach or other chemical cleaners.

Only clean with warm soapy water.

After the installation is completed, should you find that there is notable noise when the glass door moves, you may add a small quantity of lubricant onto the roller wheel, slipping hook and the track.

Helpline: 01452 317890