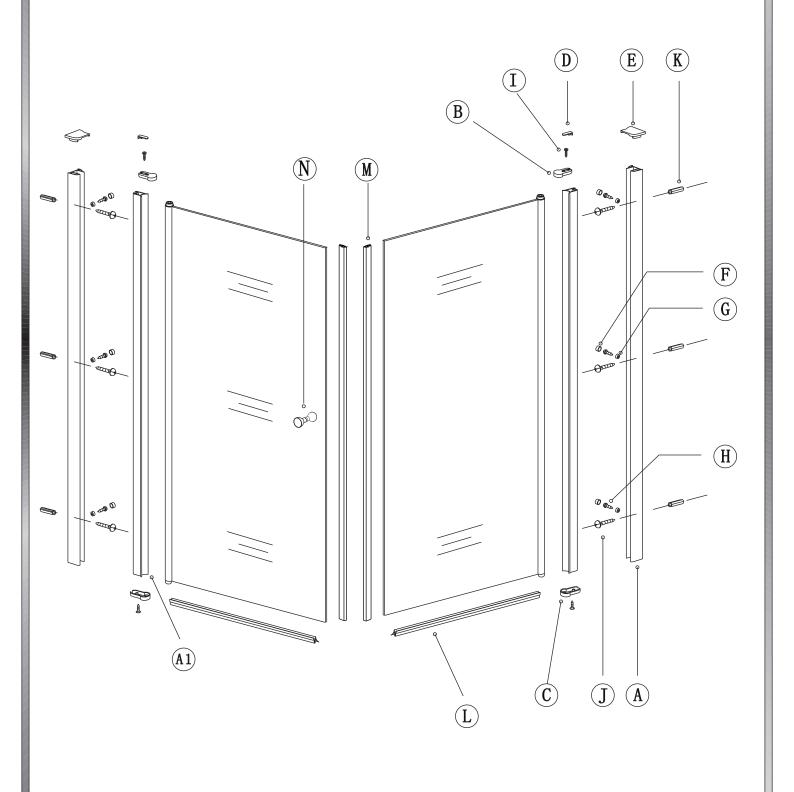

## PRODUCT SCHEMATIC DIAGRAM

Please diy fit for boot installation tolerance to suit.

a

b

C.

Please ensure the correct part is used for top and bottom. This process applies to both doors.

(3)

12

Please ensure silicone sealant is on the outside only.